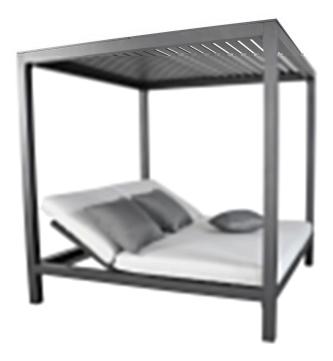

## **C**ABANA**C**OAST

Product No: 33060AR-ST Name: Muse Cabana Daybed AR

Collection: Muse Cabana Material: Aluminum Weight: 258 lbs

**Dimensions:** 78.8"W x 78.8"D x **AH:** N | **SW:** 72.8" | **SDW:** 48" | **SHW:** 17.8" | **SD:** 78.5" | **SH:** 13.8"

78.8"H

**Detail:** The New for 2023 Muse Outdoor Cabana Daybed features a durable aluminum frame in 2 frame finish selections and many options for a bespoke, lounge-worthy outdoor refuge. Can be mounted to floor. Your muse: the pursuit of rest and relaxation. Muse Cabana Daybed AR (Aluminum Roof) shown in: Tiger Drylac® Storm with Aluminum roof in Tiger Drylac® Storm, cushion shown in 40487-0041 Idol Pebble, 22" x 22" pillows and 18" x 18" pillow shown in 1046-93 Charcoal Sand (throw pillows not included.) Tiger Drylac® White with Aluminum roof in Tiger Drylac® White, cushion shown in 40487-0041 Idol Pebble, 22" x 22" pillows and 18" x 18" pillow shown in 1042-79 Indigo Sand (throw pillows not included.) Includes Floor Mounting Kit.