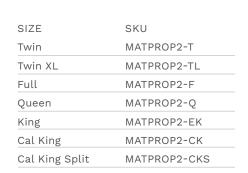

tear, bed bugs, dust mites, allergens, and pet dander, all while maintaining the shape and feel of your mattress.

Each protector is designed for performance and practicality, ensuring the fabrics will not crinkle

or make a sound while you sleep.

with our functional line of

Materials: 100% Polyester Microfiber Woven Crinkle-free fabric

| SIZE           | SKU          |
|----------------|--------------|
| Twin           | MATPROP1-T   |
|                | MATPROPI-I   |
| Twin XL        | MATPROP1-TL  |
| Full           | MATPROP1-F   |
| Queen          | MATPROP1-Q   |
| King           | MATPROP1-EK  |
| Cal King       | MATPROP1-CK  |
| Cal King Split | MATPROP1-CKS |



FRESH (18") Materials: 100% Polyester Microfiber Woven with HeiQ Crinkle-free fabric that sleeps 5 degrees cooler





SNOW (18")

Materials: 100% Polyester Circular Knit with HeiQ Soft, strong, and crinkle-free fabric that sleeps 5 degrees cooler

| IZE           | SKU          |
|---------------|--------------|
| win           | MATPROP3-T   |
| win XL        | MATPROP3-TL  |
| ull           | MATPROP3-F   |
| jueen         | MATPROP3-Q   |
| ling          | MATPROP3-EK  |
| al King       | MATPROP3-CK  |
| al King Split | MATPROP3-CKS |



ICE (18")

Materials: 50% Cooling Nylon, 50% Polyester Circular Knit with HeiQ

| SIZE           | SKU          |
|----------------|--------------|
| Twin           | MATPRON1-T   |
| Twin XL        | MATPRON1-TL  |
| Full           | MATPRON1-F   |
| Queen          | MATPRON1-Q   |
| King           | MATPRON1-EK  |
| Cal King       | MATPRON1-CK  |
| Cal King Spl