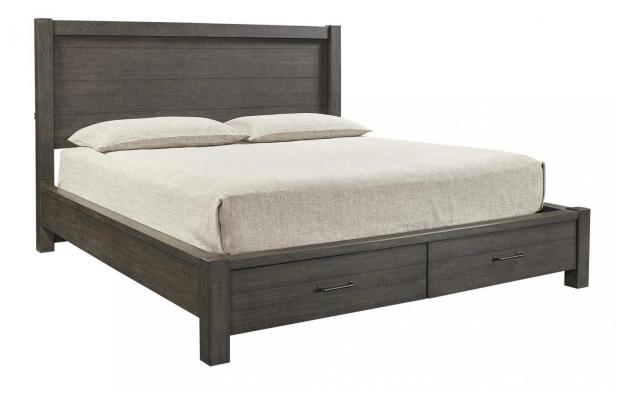

## PANEL BED

Mill Creek Collection

## + FEATURES & BENEFITS

**USB Headboard Charging Ports**: USB ports are conveniently located on both sides of the headboard for easy reach. Keep your phone or tablet charged and ready for the busy day ahead.