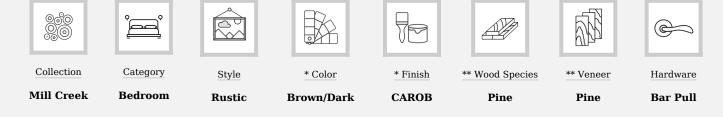

## + \* FINISHES

\* Please note some color variations of our furniture finishes and fabrics are possible due to room lighting and personal computer resolution settings. Not all finish options may be available for certain products. Please use as a reference only.

\*\* For certain components, aspenhome uses certain construction materials when needed such as engineered wood to increase ease of use, safety, and value.

| SkaDescFinishWHDWHDCabeB11227471Queen Platform Ralls w/ DeckingCarol62104472206655541227472Queen Platform HBCarol63554472436191611227473Queen Platform HBCarol6352446240639061121721721721721721721721721721721721721721721721721721721721721721721721721721721721721721721721721721721721721721721721721721721721721721721721721721721721721721721721721721721721721721721721721721721721721721721721721721721721721721721721721721721721721721721721721721721721721721721721721721721721721721721721721721721721721721721721721721721721721721721721 </th <th></th> <th></th> <th></th> <th colspan="3">Product Dims (in)</th> <th colspan="5">Carton Dims (in)</th>                                                                                                                                                                             |                             |                                    |        | Product Dims (in) |    |    | Carton Dims (in) |    |    |       |     |
|----------------------------------------------------------------------------------------------------------------------------------------------------------------------------------------------------------------------------------------------------------------------------------------------------------------------------------------------------------------------------------------------------------------------------------------------------------------------------------------------------------------------------------------------------------------------------------------------------------------------------------------------------------------------------------------------------------------------------------------------------------------------------------------------------------------------------------------------------|-----------------------------|------------------------------------|--------|-------------------|----|----|------------------|----|----|-------|-----|
| L227-472  Queen Platform FB  Carob  69  16  4  72  20  6  5  34    L227-473  Queen Platform HB  Carob  69  55  44  72  43  6  10  75    Queen Not Storage Panel Bed  Carob  63  52  44  65  40  65  93    L227-575  Full Platform Rails w/ Decking  Carob  63  16  21  65  21  24  19  73    Full Storage Panel Bed  Carob  63  16  21  65  21  24  21  63  73    Full Storage Panel Bed  Carob  69  55  44  87  12  10  65  93    1227-473  Queen Platform Mails W/ Decking  Carob  69  55  44  87  13  16  13  66  13    1227-473  Queen Platform Rails W/ Decking  Carob  65  55  44  88  20  6  63  13  13  16  13  16  13  16                                                                                                                                                                                                                 | Sku                         | Desc                               | Finish | W                 | н  | D  | w                | Н  | D  | Cubes | LBS |
| L227-473Queen Platform HBCarob69554724361075Queen Normal Strange Panel BedCarob6352446540669641227-575Full Platform HBCarob635246540679631227-575Full Platform Storage FBCarob6316216524197373Full Stormation Storage FBCarob6316216524104610651227-471Queen Platform Rails w/ DockingCarob69162165472212410651227-472Queen Platform TBCarob6916217221241073761227-473Queen Platform HBCarob6916217221241076751227-474King Platform HBCarob69164871310661241227-475King Platform Bils w/ DockingCarob851648843613861227-475King Platform HBCarob851648843613861227-475King Platform Bails w/ DockingCarob851648843613861227-475King Platform Bails w/ DockingCarob85164<                                                                                                                                                                           | I227-471                    | Queen Platform Rails w/ Decking    | Carob  | 82                | 10 | 4  | 87               | 12 | 10 | 6     | 106 |
| Queen Normal Panel Bed695089912112131227-574Full Platform HBCarob63524654069641227-575Full Platform Rails w/ DeckingCarob781048211105931227-575Full Platform Storage FBCarob6116216284722410661061227-472Queen Platform Rails w/ DeckingCarob6916217221242482101227-472Queen Platform HBCarob691621722124106516127210661612721066101210661012106610121066101010101010101010101010101010101010101010101010101010101010101010101010101010101010101010101010101010101010101010101010101010101010101010101010101010101010 <td< td=""><td>I227-472</td><td>Queen Platform FB</td><td>Carob</td><td>69</td><td>16</td><td>4</td><td>72</td><td>20</td><td>6</td><td>5</td><td>34</td></td<>                                                                                                                                                              | I227-472                    | Queen Platform FB                  | Carob  | 69                | 16 | 4  | 72               | 20 | 6  | 5     | 34  |
| I227-57Full Platform HBCarol63524654069641227-575Full Platform Rails w/ DeckingCarol781048211105931227-575Full Platform Storage FBCarol6316216521241973Full Storm Platform Rails w/ DeckingCarol69162172212421621041015101612110161211016121101612110161211016121101612110161211016121101612110161211016121101612110161211016121101612110161211016121101612110161211016121101612110116111011110161110116121121121101161211211211011612112110116121121111101111111111111111111111111111111111111111111111111111111111111111111111111111                                                                                                                                                                                                                                                                                                             | I227-473                    | Queen Platform HB                  | Carob  | 69                | 55 | 4  | 72               | 43 | 6  | 10    | 75  |
| I227-575Full Platform Rails w/ DeckingCarol78104821110593I227-575Full Platform Storage FBCarol63162165212413230Full Storage Fall BedCarol68606161616161616161616161616161616161616161616161616161616161616161616161616161616161616161616161616161616161616161616161616161616161616161616161616161616161616161616161616161616161616161616161616161616161616161616161616161616161616161616161616161616161616161616161616161616161616161616161616161616161 <t< td=""><td colspan="2">Queen Non Storage Panel Bed</td><td>69</td><td>55</td><td>89</td><td></td><td></td><td></td><td>21</td><td>215</td></t<>                                                                                                                                                                                                                                         | Queen Non Storage Panel Bed |                                    | 69     | 55                | 89 |    |                  |    | 21 | 215   |     |
| I227-576DFull Platform Storage FBCarob6316216521241973Full Storage Panel Bed56528457121064106I227-471Queen Platform Rails w/ DeckingCarob8210487121064106I227-472Queen Platform Storage FBCarob6916217221242182I227-473Queen Platform HBCarob6548843661386I227-474King Platform HBCarob855548843661386I227-474King Platform Rails w/ DeckingCarob851648843661386I227-475King Platform FBCarob851648843661386I227-475King Platform RBCarob855548843661386I227-475King Platform RBCarob851648843601386I227-475King Platform RBDeckingCarob855548843661386I227-476King Platform RBDeckingCarob85554884361386I227-476King Platform HBCarob85554884361386I227-47                                                                                                                                                                                        | I227-574                    | Full Platform HB                   | Carob  | 63                | 52 | 4  | 65               | 40 | 6  | 9     | 64  |
| Full Storage Panel Bed565284332301227-471Queen Platform Rails w/ DeckingCarob8210487121061061227-472Queen Platform Storag FBCarob69162172212421821227-473Queen Platform HBCarob69554724361075Queen Storage Panel Bed695547243613861227-473King Platform HBCarob8555488206381227-474King Platform FBCarob85164882066381227-475King Platform FBCarob851648843613861227-476King Platform RBCarob855548843613861227-475King Platform RBCarob8516218820638361227-476King Platform RBCarob851648843613861227-476King Platform RBCarob851621882066381227-476King Platform FBCarob85164882066381227-476King Platform FBCarob85164882066                                                                                                                                                                                                                    | I227-575                    | Full Platform Rails w/ Decking     | Carob  | 78                | 10 | 4  | 82               | 11 | 10 | 5     | 93  |
| 1227-47.Queen Platform Rails w/ DeckingCarob8210487121061061227-47.2Queen Platform Storag FBCarob6955472212421821227-47.3Queen Platform HBCarob69554724361075Queen Platform HBCarob695548843613861227-47.4King Platform HBCarob8555488206381227-47.5King Platform Rails w/ DeckingCarob8516488206381227-47.4King Platform FBCarob851648843613861227-47.4King Platform FBCarob855548843613861227-47.5King Platform RBCarob851621882066381227-47.5King Platform RBCarob851621882066381227-47.5King Platform RBCarob851621882066381227-47.6King Platform BBCarob851621882066381227-47.6King Platform FBCarob85164882066381227-47.7Cal King Platform FB                                                                                                                                                                                                | I227-576I                   | O Full Platform Storage FB         | Carob  | 63                | 16 | 21 | 65               | 21 | 24 | 19    | 73  |
| I227-472D  Queen Platform Storag FB  Carob  69  16  21  72  21  24  21  82    I227-473  Queen Platform HB  Carob  69  55  4  72  43  6  10  75    Queen Platform HB  Carob  85  55  4  88  43  6  13  86    I227-474  King Platform Rails w/ Decking  Carob  82  10  4  87  13  10  6  124    I227-476  King Platform BB  Carob  82  10  4  88  43  6  13  86    I227-476  King Platform BB  Carob  85  55  4  88  43  6  13  86    I227-476  King Platform BB  Carob  85  55  4  88  43  6  13  86    I227-476  King Platform Basy Decking  Carob  85  55  4  88  43  6  13  86    I227-476  King Platform Baisy Decking  Carob  85                                                                                                                                                                                                               | Full Storage Panel Bed      |                                    | 56     | 52                | 84 |    |                  |    | 33 | 230   |     |
| I227-473Queen Platform HBCarob69554724361075Queen Storage Panel Bed69558975884361386I227-474King Platform HBCarob85554884361386I227-475King Platform Rails w/ DeckingCarob821048713106124I227-476King Platform FBCarob8516488206638I227-476King Platform BBCarob85554884361386I227-475King Platform Rails w/ DeckingCarob85554884361386I227-476King Platform Storage FBCarob85554884361386I227-476King Platform Storage FBCarob85554884361386I227-477Cal King Platform BECarob85554884361386I227-474King Platform FBCarob85162188206638I227-477Cal King Platform FBCarob85164884361386I227-477Cal King Platform FBCarob8516488206638I227-477Cal Ki                                                                                                                                                                                                 | I227-471                    | Queen Platform Rails w/ Decking    | Carob  | 82                | 10 | 4  | 87               | 12 | 10 | 6     | 106 |
| Queen Storage Panel Bed695589372631227-474King Platform HBCarob855548843613861227-475King Platform Rails w/ DeckingCarob8210487131061241227-476King Platform FBCarob85164882066381227-474King Platform HBCarob855548843613861227-475King Platform Rails w/ DeckingCarob8210487131061241227-476King Platform Storage FBCarob85162188212425981227-476King Platform HBCarob855548843613861227-477King Platform HBCarob855548843613861227-474King Platform HBCarob855548843613861227-474King Platform HBCarob855548843613861227-474King Platform Rails w/ DeckingCarob855548843613861227-474King Platform Bais w/ DeckingCarob855548843613861227-474King Platform HBCarob <td< td=""><td>I227-472I</td><td>O Queen Platform Storag FB</td><td>Carob</td><td>69</td><td>16</td><td>21</td><td>72</td><td>21</td><td>24</td><td>21</td><td>82</td></td<> | I227-472I                   | O Queen Platform Storag FB         | Carob  | 69                | 16 | 21 | 72               | 21 | 24 | 21    | 82  |
| I227-474  King Platform HB  Carob  85  55  4  88  43  6  13  86    I227-475  King Platform Rails w/ Decking  Carob  82  10  4  87  13  10  6  124    I227-475  King Platform FB  Carob  85  16  4  88  20  6  6  38    King Non  Storage Panel Bed  Carob  85  55  4  88  43  6  13  86    I227-474  King Platform HB  Carob  85  55  4  88  43  6  13  86    I227-474  King Platform Rails w/ Decking  Carob  82  10  4  87  13  10  6  124    I227-474  King Platform Storage FB  Carob  85  55  4  88  43  6  13  86    I227-474  King Platform HB  Carob  85  55  4  88  43  6  13  86    I227-474  King Platform Rails w/ Decking  Car                                                                                                                                                                                                        | I227-473                    | Queen Platform HB                  | Carob  | 69                | 55 | 4  | 72               | 43 | 6  | 10    | 75  |
| I227-475King Platform Rails w/ DeckingCarob821048713106124I227-476King Platform FBCarob8516488206633King Non Storage Panel BedCarob855589212425248I227-474King Platform HBCarob821048713106124I227-475King Platform Rails w/ DeckingCarob821048713106124I227-476King Platform Storage FBCarob855548821242598I227-474King Platform HBCarob85554884361386I227-474King Platform FBCarob85554884361386I227-474King Platform FBCarob85554884361386I227-474King Platform Rails w/ DeckingCarob85554884361386I227-4747Cal King Platform HBCarob85554884361386I227-4747King Platform HBCarob85554884361386I227-4747Cal King Platform Rails w/ DeckingCarob855548821242598I22                                                                                                                                                                               | Queen Storage Panel Bed     |                                    | 69     | 55                | 89 |    |                  |    | 37 | 263   |     |
| I227-476King Platform FBCarob8516488206638King Non Storage Panel Bed85558925248I227-474King Platform HBCarob85554884361386I227-475King Platform Rails w/ DeckingCarob821048713106124I227-476King Platform Storage FBCarob8516218821242598I227-474King Platform HBCarob85554884361386I227-474King Platform HBCarob85554884361386I227-474King Platform HBCarob855548843638I227-474King Platform FBCarob851648820638I227-474King Platform Rails w/ DeckingCarob85164884361386I227-474King Platform BBCarob85164884361386I227-474King Platform HBCarob85164884361386I227-474King Platform HBCarob851621884361386I227-474King Platform Bis w/ DeckingCarob851621 <td< td=""><td>I227-474</td><td>King Platform HB</td><td>Carob</td><td>85</td><td>55</td><td>4</td><td>88</td><td>43</td><td>6</td><td>13</td><td>86</td></td<>                        | I227-474                    | King Platform HB                   | Carob  | 85                | 55 | 4  | 88               | 43 | 6  | 13    | 86  |
| King Non Storage Panel Bed  85  55  89  25  248    I227-474  King Platform HB  Carob  85  55  4  88  43  6  13  86    I227-475  King Platform Rails w/ Decking  Carob  82  10  4  87  13  10  6  124    I227-476  King Platform Storage FB  Carob  85  16  21  88  23  24  25  98    King Storage Panel Bed  Carob  85  55  4  88  43  6  13  86    I227-474  King Platform HB  Carob  85  55  4  88  43  6  13  86    I227-474  King Platform HB  Carob  85  55  4  88  43  6  13  86    I227-474  King Platform FB  Carob  85  16  4  88  20  6  6  38    I227-477  Cal King Platform Rails w/ Decking  Carob  85  55  4  88  43  6                                                                                                                                                                                                              | I227-475                    | King Platform Rails w/ Decking     | Carob  | 82                | 10 | 4  | 87               | 13 | 10 | 6     | 124 |
| 1227-474  King Platform HB  Carob  85  55  4  88  43  6  13  86    1227-475  King Platform Rails w/ Decking  Carob  82  10  4  87  13  10  6  124    1227-475  King Platform Storage FB  Carob  85  16  21  88  21  24  25  98    King Storage Panel Bed  Carob  85  55  4  88  43  6  13  86    1227-474  King Platform HB  Carob  85  55  4  88  43  6  13  86    1227-474  King Platform HB  Carob  85  16  4  88  20  6  6  38    1227-474  King Platform Rails w/ Decking  Carob  86  10  4  91  13  10  6  126    1227-474  King Platform HB  Carob  85  55  4  88  43  6  13  86    1227-474  King Platform HB  Carob  8                                                                                                                                                                                                                    | I227-476                    | King Platform FB                   | Carob  | 85                | 16 | 4  | 88               | 20 | 6  | 6     | 38  |
| I227-475King Platform Rails w/ DeckingCarob821048713106124I227-476King Platform Storage FBCarob8516218821242598King Storage Panel Bed855589                                                                                                                                                                                                                                                                                                                                                                                                                                                                                                                                                                                                                                                                                                        | King Non Storage Panel Bed  |                                    | 85     | 55                | 89 |    |                  |    | 25 | 248   |     |
| 1227-476D  King Platform Storage FB  Carob  85  16  21  88  21  24  25  98    King Storage Panel Bed  85  55  89                                                                                                                                                                                                                                                                                                                                                                                                                                                                                                                                                                                                                                                                                                                                   | I227-474                    | King Platform HB                   | Carob  | 85                | 55 | 4  | 88               | 43 | 6  | 13    | 86  |
| King Storage Panel Bed  85  55  89  44  308    1227-474  King Platform HB  Carob  85  55  4  88  43  6  13  86    1227-474  King Platform FB  Carob  85  16  4  88  20  6  6  38    1227-477  Cal King Platform Rails w/ Decking  Carob  86  10  4  91  13  10  6  126    Cal King Platform Rails w/ Decking  Carob  86  16  21  88  43  6  13  86    1227-474  King Platform HB  Carob  85  55  4  88  43  6  126    1227-474  King Platform HB  Carob  85  55  4  88  43  6  13  86    1227-474  King Platform Borage FB  Carob  85  16  21  88  21  24  25  98    1227-477  Cal King Platform Rails w/ Decking  Carob  86  10  4  91  13  10                                                                                                                                                                                                    | I227-475                    | King Platform Rails w/ Decking     | Carob  | 82                | 10 | 4  | 87               | 13 | 10 | 6     | 124 |
| I227-474  King Platform HB  Carob  85  55  4  88  43  6  13  86    I227-474  King Platform FB  Carob  85  16  4  88  20  6  6  38    I227-477  Cal King Platform Rails w/ Decking  Carob  86  10  4  91  13  10  6  126    Cal King Von Storage Panel Bed  Earob  85  55  96  25  250  250    I227-474  King Platform HB  Carob  85  55  4  88  43  6  13  86    I227-474  King Platform HB  Carob  85  55  4  88  43  6  13  86    I227-474  King Platform BB  Carob  85  16  21  88  21  24  25  98    I227-477  Cal King Platform Rails w/ Decking  Carob  86  10  4  91  13  10  6  126    I227-571  Twin Platform Rails w/ Decking  Carob  78  10 <td>I227-476I</td> <td>O King Platform Storage FB</td> <td>Carob</td> <td>85</td> <td>16</td> <td>21</td> <td>88</td> <td>21</td> <td>24</td> <td>25</td> <td>98</td>                       | I227-476I                   | O King Platform Storage FB         | Carob  | 85                | 16 | 21 | 88               | 21 | 24 | 25    | 98  |
| I227-476  King Platform FB  Carob  85  16  4  88  20  6  6  38    I227-477  Cal King Platform Rails w/ Decking  Carob  86  10  4  91  13  10  6  126    Cal King Vorter Storage Panel Bed  B5  55  96  25  250  250    I227-474  King Platform HB  Carob  85  55  4  88  43  6  13  86    I227-476  King Platform Storage FB  Carob  85  16  21  88  21  24  25  98    I227-477  Cal King Platform Rails w/ Decking  Carob  85  16  21  88  21  24  25  98    I227-477  Cal King Platform Rails w/ Decking  Carob  86  10  4  91  13  10  6  126    Cal King Platform Rails w/ Decking  Carob  86  10  4  91  13  10  6  78    I227-571  Twin Platform Rails w/ Decking  Carob  78  1                                                                                                                                                              | King Storage Panel Bed      |                                    | 85     | 55                | 89 |    |                  |    | 44 | 308   |     |
| I227-477  Cal King Platform Rails w/ Decking  Carob  86  10  4  91  13  10  6  126    Cal King Non Storage Panel Bed  85  55  96  25  250    I227-474  King Platform HB  Carob  85  55  4  88  43  6  13  86    I227-476  King Platform Storage FB  Carob  85  16  21  88  21  24  25  98    I227-477  Cal King Platform Rails w/ Decking  Carob  86  10  4  91  13  10  6  126    I227-477  Cal King Platform Rails w/ Decking  Carob  86  10  4  91  13  10  6  126    Cal King Storage Panel Bed  Earob  86  10  4  91  13  10  6  126    I227-571  Twin Platform Rails w/ Decking  Carob  78  10  4  82  12  9  5  78    I227-572D  Twin Platform HB  Carob  48  16  21                                                                                                                                                                        | I227-474                    | King Platform HB                   | Carob  | 85                | 55 | 4  | 88               | 43 | 6  | 13    | 86  |
| Cal King Non Storage Panel Bed  85  55  96  25  250    I227-474  King Platform HB  Carob  85  55  4  88  43  6  13  86    I227-476  King Platform Storage FB  Carob  85  16  21  88  21  24  25  98    I227-477  Cal King Platform Rails w/ Decking  Carob  86  10  4  91  13  10  6  126    I227-571  Twin Platform Rails w/ Decking  Carob  78  10  4  82  12  9  5  78    I227-572  Twin Platform Rails w/ Decking  Carob  48  16  21  50  21  24  15  58    I227-571  Twin Platform Rails w/ Decking  Carob  78  10  4  82  12  9  5  78    I227-573  Twin Platform HB  Carob  48  16  21  50  21  24  15  58    I227-573  Twin Platform HB  Carob  48  53  4                                                                                                                                                                                  | I227-476                    | King Platform FB                   | Carob  | 85                | 16 | 4  | 88               | 20 | 6  | 6     | 38  |
| I227-474  King Platform HB  Carob  85  55  4  88  43  6  13  86    I227-476  King Platform Storage FB  Carob  85  16  21  88  21  24  25  98    I227-477  Cal King Platform Rails w/ Decking  Carob  86  10  4  91  13  10  6  126    Cal King Storage Panel Bed  E  E  55  96  12  44  310  6  126    I227-571  Twin Platform Rails w/ Decking  Carob  78  10  4  82  12  9  5  78    I227-572D  Twin Platform Storage FB  Carob  48  16  21  50  21  24  15  58    I227-572D  Twin Platform HB  Carob  48  16  21  50  21  24  15  58    I227-573  Twin Platform HB  Carob  48  53  4  50  40  6  7  56                                                                                                                                                                                                                                          | I227-477                    | Cal King Platform Rails w/ Decking | Carob  | 86                | 10 | 4  | 91               | 13 | 10 | 6     | 126 |
| I227-476D  King Platform Storage FB  Carob  85  16  21  88  21  24  25  98    I227-477  Cal King Platform Rails w/ Decking  Carob  86  10  4  91  13  10  6  126    Cal King Storage Panel Bed  85  55  96  4  91  13  10  6  126    I227-571  Twin Platform Rails w/ Decking  Carob  78  10  4  82  12  9  5  78    I227-572D  Twin Platform Storage FB  Carob  48  16  21  50  21  24  15  58    I227-572D  Twin Platform Rails w/ Decking  Carob  48  16  21  50  21  24  15  58    I227-573  Twin Platform HB  Carob  48  53  4  50  40  6  7  56                                                                                                                                                                                                                                                                                              | Cal King                    | Non Storage Panel Bed              |        | 85                | 55 | 96 |                  |    |    | 25    | 250 |
| I227-477  Cal King Platform Rails w/ Decking  Carob  86  10  4  91  13  10  6  126    Cal King Storage Panel Bed  85  55  96  44  310    I227-571  Twin Platform Rails w/ Decking  Carob  78  10  4  82  12  9  5  78    I227-572  Twin Platform Storage FB  Carob  48  16  21  50  21  24  15  58    I227-573  Twin Platform HB  Carob  48  53  4  50  40  6  76                                                                                                                                                                                                                                                                                                                                                                                                                                                                                  | I227-474                    | King Platform HB                   | Carob  | 85                | 55 | 4  | 88               | 43 | 6  | 13    | 86  |
| Cal King Storage Panel Bed  85  55  96  44  310    I227-571  Twin Platform Rails w/ Decking  Carob  78  10  4  82  12  9  5  78    I227-572D  Twin Platform Storage FB  Carob  48  16  21  50  21  24  15  58    I227-573  Twin Platform HB  Carob  48  53  4  50  40  6  7  56                                                                                                                                                                                                                                                                                                                                                                                                                                                                                                                                                                    | I227-476I                   | O King Platform Storage FB         | Carob  | 85                | 16 | 21 | 88               | 21 | 24 | 25    | 98  |
| I227-571  Twin Platform Rails w/ Decking  Carob  78  10  4  82  12  9  5  78    I227-572  Twin Platform Storage FB  Carob  48  16  21  50  21  24  15  58    I227-573  Twin Platform HB  Carob  48  53  4  50  40  6  7  56                                                                                                                                                                                                                                                                                                                                                                                                                                                                                                                                                                                                                        | I227-477                    | Cal King Platform Rails w/ Decking | Carob  | 86                | 10 | 4  | 91               | 13 | 10 | 6     | 126 |
| I227-572D Twin Platform Storage FB  Carob  48  16  21  50  21  24  15  58    I227-573 Twin Platform HB  Carob  48  53  4  50  40  6  7  56                                                                                                                                                                                                                                                                                                                                                                                                                                                                                                                                                                                                                                                                                                         | Cal King Storage Panel Bed  |                                    | 85     | 55                | 96 |    |                  |    | 44 | 310   |     |
| I227-573    Twin Platform HB    Carob    48    53    4    50    40    6    7    56                                                                                                                                                                                                                                                                                                                                                                                                                                                                                                                                                                                                                                                                                                                                                                 | I227-571                    | Twin Platform Rails w/ Decking     | Carob  | 78                | 10 | 4  | 82               | 12 | 9  | 5     | 78  |
|                                                                                                                                                                                                                                                                                                                                                                                                                                                                                                                                                                                                                                                                                                                                                                                                                                                    | I227-572I                   | D Twin Platform Storage FB         | Carob  | 48                | 16 | 21 | 50               | 21 | 24 | 15    | 58  |
| Twin Storage Panel Bed    48    52    84    27    192                                                                                                                                                                                                                                                                                                                                                                                                                                                                                                                                                                                                                                                                                                                                                                                              | I227-573                    | Twin Platform HB                   | Carob  | 48                | 53 | 4  | 50               | 40 | 6  | 7     | 56  |
|                                                                                                                                                                                                                                                                                                                                                                                                                                                                                                                                                                                                                                                                                                                                                                                                                                                    | Twin Stor                   | rage Panel Bed                     |        | 48                | 52 | 84 |                  |    |    | 27    | 192 |