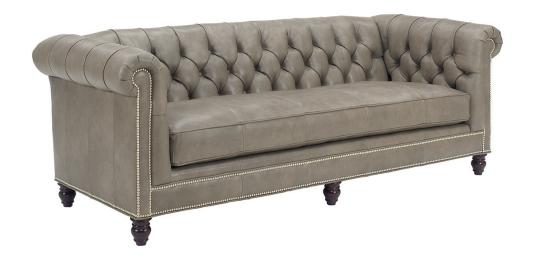

## MANCHESTER LEATHER SOFA LL7994-33

| BRAND:             | Tommy Bahama Home                                                                                                                        |
|--------------------|------------------------------------------------------------------------------------------------------------------------------------------|
| COLLECTION:        | Tommy Bahama Upholstery                                                                                                                  |
| DIMENSIONS:        | 95.00"W x 33.00"D x 40.00"H<br>Seat 18.500"H<br>Arm 33.00"H<br>Inside 74.50"W x 25.00"D                                                  |
| STANDARD FEATURES: | Ultra Down Seat Cushion<br>Tufted Back<br>#1 Nailhead Trim-Base, Arm Panels<br>Omit Nailhead Trim and replace with<br>Welt for No Charge |
| FINISH:            | Finish Selection is Required                                                                                                             |
| ALSO AVAILABLE:    | 7994-33 Manchester Sofa                                                                                                                  |
|                    |                                                                                                                                          |