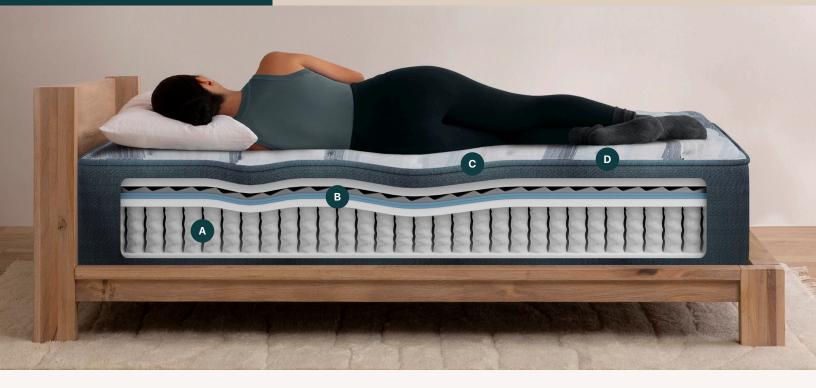

# Consistent Support and Advanced Motion Isolation

#### Precision Support System™

Consistent, head-to-toe support across the entire mattress and advanced motion isolation with 40% more support coils than Harmony models\*

# **Cooling Comfort**

#### InfiniCool® MAX

Three layers of active cooling deliver comfortable sleep through surface level cooling fibers, plant-based cooling technology + carbon-infused foam

### Advanced Pressure Relief

#### Beautyrest® ActiveResponse™ Memory Foam

Up to 2x the amount of memory foam helps alleviate aches and pains caused by pressure for maximum relief

## Lush Sleep Surface

Lush sleep surface made with up to 100 plastic bottles diverted from the ocean\*\*

<sup>\*</sup>Harmony Lux includes double-stranded T2 Pocketed Coil® Springs

<sup>\*\*</sup>Based on queen model