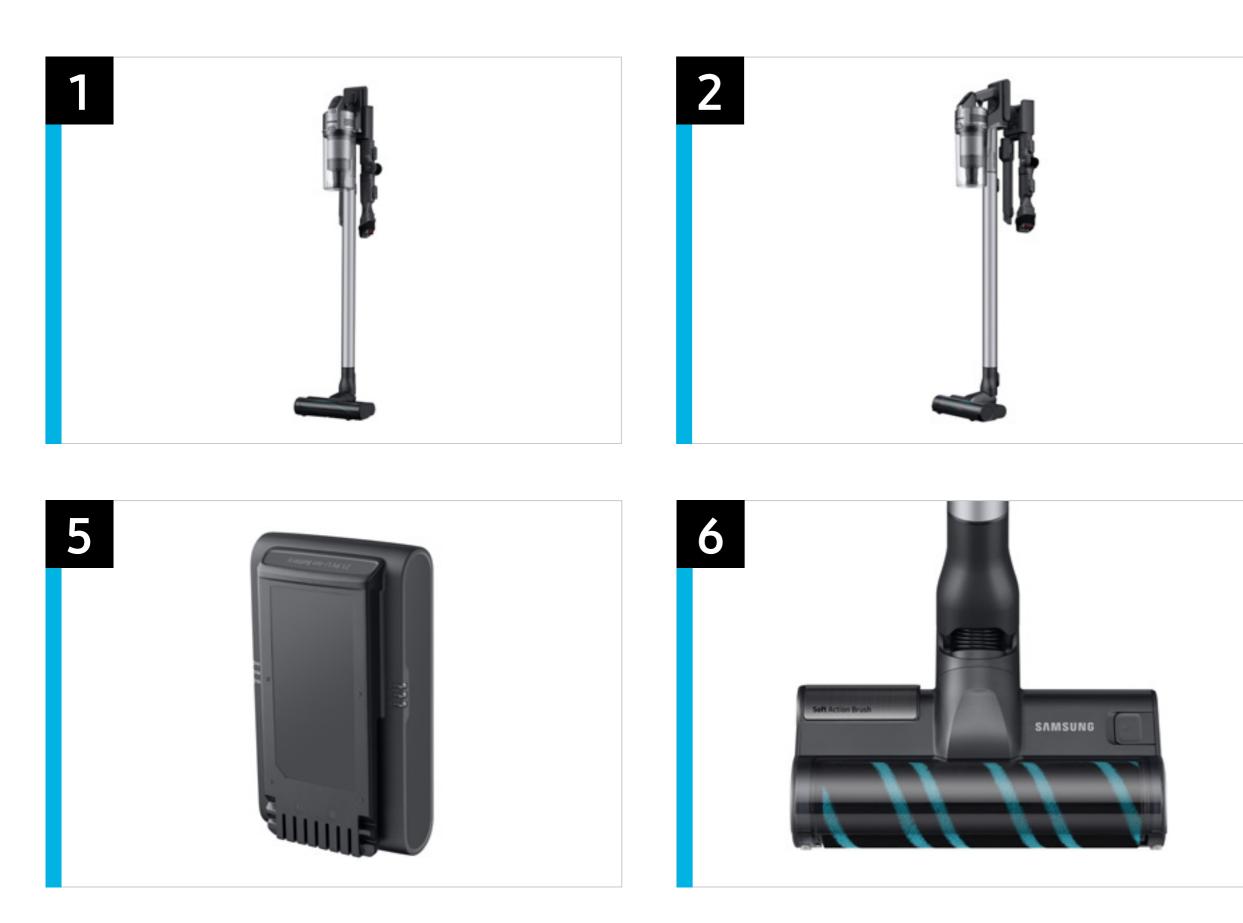

### **Product Overview - VS20R9046T3**

**Product Title** VS20R9046T3 – Samsung Jet<sup>™</sup> 90 Complete Cordless Stick Vacuum

#### **Product Short Description (142 characters)**

Premium 200 Air Watt cordless vacuum features a lightweight design, Dual Charging Station and a filter that captures 99.999%<sup>\*</sup> of dust and dirt.

#### **Product Long Description (291 characters)**

The 6-pound Samsung Jet<sup>™</sup> 90 Complete Cordless Stick Vacuum features a lightweight design with both wet and reusable microfiber pads. The convenient freestanding Dual Charging Station charges two batteries\*\* at once. Powered by 200 Air Watts, it features a dust filter and captures 99.999%<sup>\*</sup> of dust and dirt.

#### **Available Color**

ChroMetal with Silver Filter

\*Based on internal testing, using Max mode, in accordance with the IEC62885-2 cl. 5.11 standard.

\*\*Second battery sold separately.