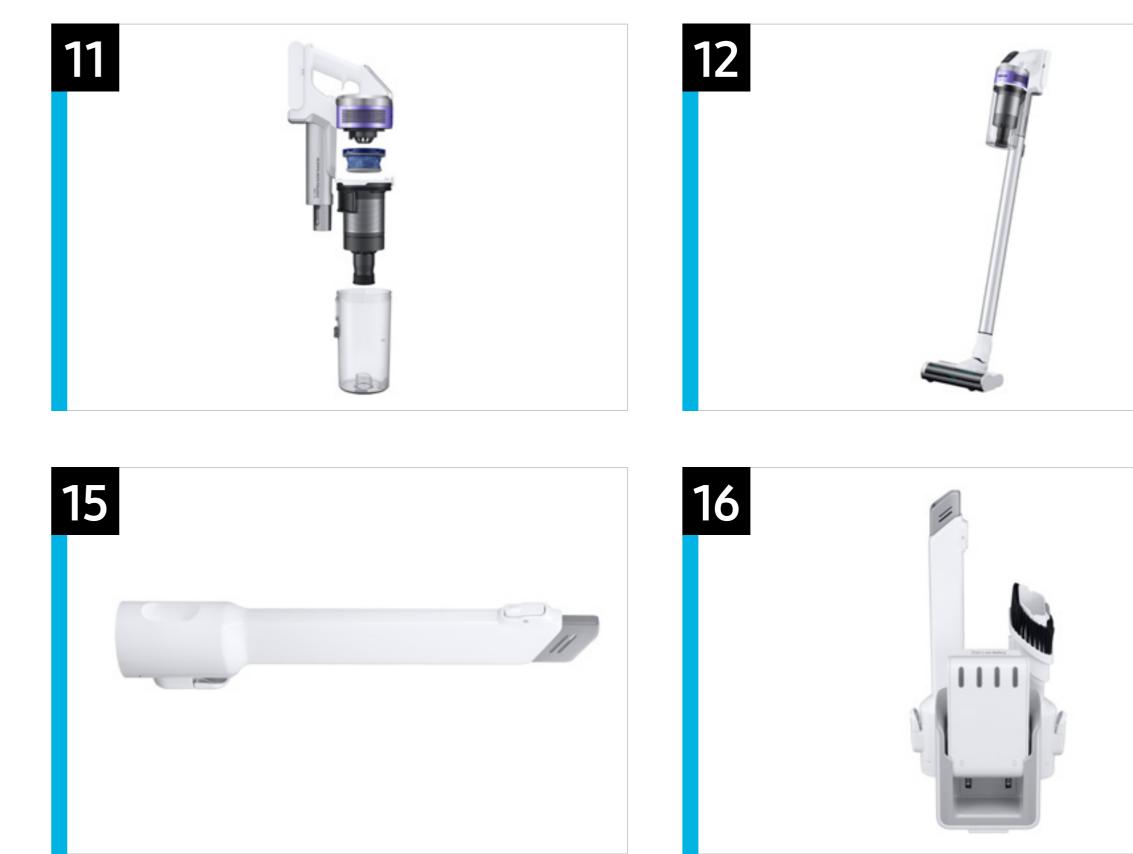

| Features and Benefits - VS20R9046T3 (Continued)                                                   |                                   |                                                                                                                                                                                                                                                                                                                                                                                                |                                                                                                                                                                              |                                                                                                                                                                                                                                                                                                                                                                                                                                                                                                                                                                                                                                                                                                                                                                                                                                                                                                                                                                                                                                                                                                                                                                                                                                                                                                                                           |
|---------------------------------------------------------------------------------------------------|-----------------------------------|------------------------------------------------------------------------------------------------------------------------------------------------------------------------------------------------------------------------------------------------------------------------------------------------------------------------------------------------------------------------------------------------|------------------------------------------------------------------------------------------------------------------------------------------------------------------------------|-------------------------------------------------------------------------------------------------------------------------------------------------------------------------------------------------------------------------------------------------------------------------------------------------------------------------------------------------------------------------------------------------------------------------------------------------------------------------------------------------------------------------------------------------------------------------------------------------------------------------------------------------------------------------------------------------------------------------------------------------------------------------------------------------------------------------------------------------------------------------------------------------------------------------------------------------------------------------------------------------------------------------------------------------------------------------------------------------------------------------------------------------------------------------------------------------------------------------------------------------------------------------------------------------------------------------------------------|
| Headline                                                                                          | Feature Name                      | Long Body Copy                                                                                                                                                                                                                                                                                                                                                                                 | Short Body Copy                                                                                                                                                              | Associated Image                                                                                                                                                                                                                                                                                                                                                                                                                                                                                                                                                                                                                                                                                                                                                                                                                                                                                                                                                                                                                                                                                                                                                                                                                                                                                                                          |
| Have the right tools<br>to address every mess<br>Alternate:<br>Cleans everything,<br>wall to wall | Turbo Action Brush                | Clean dust, hair and debris on carpeting<br>and multiple surfaces with ease. The<br>180-degree swivel head allows the<br>vacuum to change direction effortlessly.                                                                                                                                                                                                                              | Clean dust, hair and<br>debris everywhere.                                                                                                                                   |                                                                                                                                                                                                                                                                                                                                                                                                                                                                                                                                                                                                                                                                                                                                                                                                                                                                                                                                                                                                                                                                                                                                                                                                                                                                                                                                           |
| Cleans itself while<br>it cleans your home<br>Alternate:<br>Cleaning from the<br>inside out       | Jet Cyclone                       | Provides consistent, powerful suction<br>to keep dirt and debris from building<br>up on the filter.*<br>*Based on internal testing using the IEC62885-2. cl. 5.9<br>compared with Samsung VS80N8014 KR/EN.                                                                                                                                                                                     | Keeps your filter<br>clean by preventing<br>buildup of debris.*<br>*Based on internal testing<br>using the IEC62885-2. cl. 5.9<br>compared with Samsung<br>VS80N8014KR/EN.   |                                                                                                                                                                                                                                                                                                                                                                                                                                                                                                                                                                                                                                                                                                                                                                                                                                                                                                                                                                                                                                                                                                                                                                                                                                                                                                                                           |
| Breathe cleaner air<br>in your home                                                               | 5-Layer HEPA<br>Filtration System | Captures pet dander, pollen and other<br>allergens for cleaner air in your home.<br>The main cyclone and metal mesh grille<br>filter pick up large clumps of dust, the<br>Jet Cyclone and microfilter capture fine<br>dust and an ultrafine dust filter traps<br>99.999%* of microdust.<br>*Based on internal testing, using Max mode, in accordance<br>with the IEC62885-2 cl. 5.11 standard. | Traps 99.999%* of<br>microdust for cleaner<br>air in your home.<br>*Based on internal testing,<br>using Max mode, in accordance<br>with the IEC62885-2 cl. 5.11<br>standard. | Supervise       Supervise |

| Headline                                                                                          | Feature Name                      | Long Body Copy                                                                                                                                                                                                                                                                                                                                                                                 | Short Body Copy                                                                                                                                                              | Associated Image                                                                                                                                                                                                                                                                                                                                                                                                                                                                                                                                                                                                                                                                                                                                                                                                                                                                                                                                                                                                                                                                                                                                                                                                                                                                                                                                                                                                                                                                                                                                                                                                                                                                                            |
|---------------------------------------------------------------------------------------------------|-----------------------------------|------------------------------------------------------------------------------------------------------------------------------------------------------------------------------------------------------------------------------------------------------------------------------------------------------------------------------------------------------------------------------------------------|------------------------------------------------------------------------------------------------------------------------------------------------------------------------------|-------------------------------------------------------------------------------------------------------------------------------------------------------------------------------------------------------------------------------------------------------------------------------------------------------------------------------------------------------------------------------------------------------------------------------------------------------------------------------------------------------------------------------------------------------------------------------------------------------------------------------------------------------------------------------------------------------------------------------------------------------------------------------------------------------------------------------------------------------------------------------------------------------------------------------------------------------------------------------------------------------------------------------------------------------------------------------------------------------------------------------------------------------------------------------------------------------------------------------------------------------------------------------------------------------------------------------------------------------------------------------------------------------------------------------------------------------------------------------------------------------------------------------------------------------------------------------------------------------------------------------------------------------------------------------------------------------------|
| Have the right tools<br>to address every mess<br>Alternate:<br>Cleans everything,<br>wall-to-wall | Turbo Action Brush                | Clean dust, hair and debris on carpeting<br>and multiple surfaces with ease. The<br>180-degree swivel head allows the<br>vacuum to change direction effortlessly.                                                                                                                                                                                                                              | Clean dust, hair and<br>debris everywhere.                                                                                                                                   |                                                                                                                                                                                                                                                                                                                                                                                                                                                                                                                                                                                                                                                                                                                                                                                                                                                                                                                                                                                                                                                                                                                                                                                                                                                                                                                                                                                                                                                                                                                                                                                                                                                                                                             |
| Cleans itself while<br>it cleans your home<br>Alternate:<br>Cleaning from the<br>inside out       | Jet Cyclone                       | Provides consistent, powerful suction<br>to keep dirt and debris from building<br>up on the filter.*<br>*Based on internal testing using the IEC62885-2. cl. 5.9<br>compared with Samsung VS80N8014 KR/EN.                                                                                                                                                                                     | Keeps your filter<br>clean by preventing<br>buildup of debris.*<br>*Based on internal testing<br>using the IEC62885-2. cl. 5.9<br>compared with Samsung<br>VS80N8014KR/EN.   |                                                                                                                                                                                                                                                                                                                                                                                                                                                                                                                                                                                                                                                                                                                                                                                                                                                                                                                                                                                                                                                                                                                                                                                                                                                                                                                                                                                                                                                                                                                                                                                                                                                                                                             |
| Breathe cleaner air<br>in your home                                                               | 5-Layer HEPA<br>Filtration System | Captures pet dander, pollen and other<br>allergens for cleaner air in your home.<br>The main cyclone and metal mesh grille<br>filter pick up large clumps of dust, the<br>Jet Cyclone and microfilter capture fine<br>dust and an ultrafine dust filter traps<br>99.999%* of microdust.<br>*Based on internal testing, using Max mode, in accordance<br>with the IEC62885-2 cl. 5.11 standard. | Traps 99.999%* of<br>microdust for cleaner<br>air in your home.<br>*Based on internal testing,<br>using Max mode, in accordance<br>with the IEC62885-2 cl. 5.11<br>standard. | 1sp<br>Bain Cyclone<br>Separates large dust particles       2sp<br>Matalmesh grille filter<br>Separates medium sized particles       5<br>Distribution       5<br>Distribution </td |