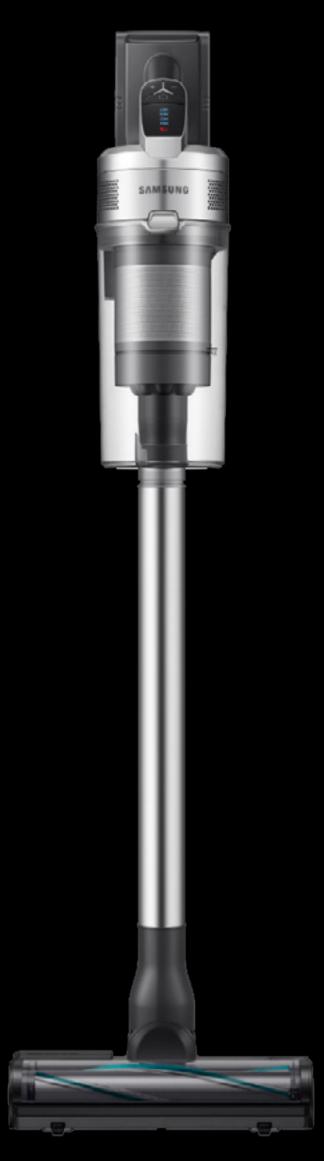

### **Product Overview - VS20R9046T3**

**Product Title** VS20R9046T3 – Samsung Jet<sup>™</sup> 90 Complete Cordless Stick Vacuum

#### **Product Short Description (142 characters)**

Premium 200 Air Watt cordless vacuum features a lightweight design, Dual Charging Station and a filter that captures 99.999%<sup>\*</sup> of dust and dirt.

#### **Product Long Description (291 characters)**

The 6-pound Samsung Jet<sup>™</sup> 90 Complete Cordless Stick Vacuum features a lightweight design with both wet and reusable microfiber pads. The convenient freestanding Dual Charging Station charges two batteries\*\* at once. Powered by 200 Air Watts, it features a dust filter and captures 99.999%<sup>\*</sup> of dust and dirt.

#### **Available Color**

ChroMetal with Silver Filter

\*Based on internal testing, using Max mode, in accordance with the IEC62885-2 cl. 5.11 standard.

\*\*Second battery sold separately.