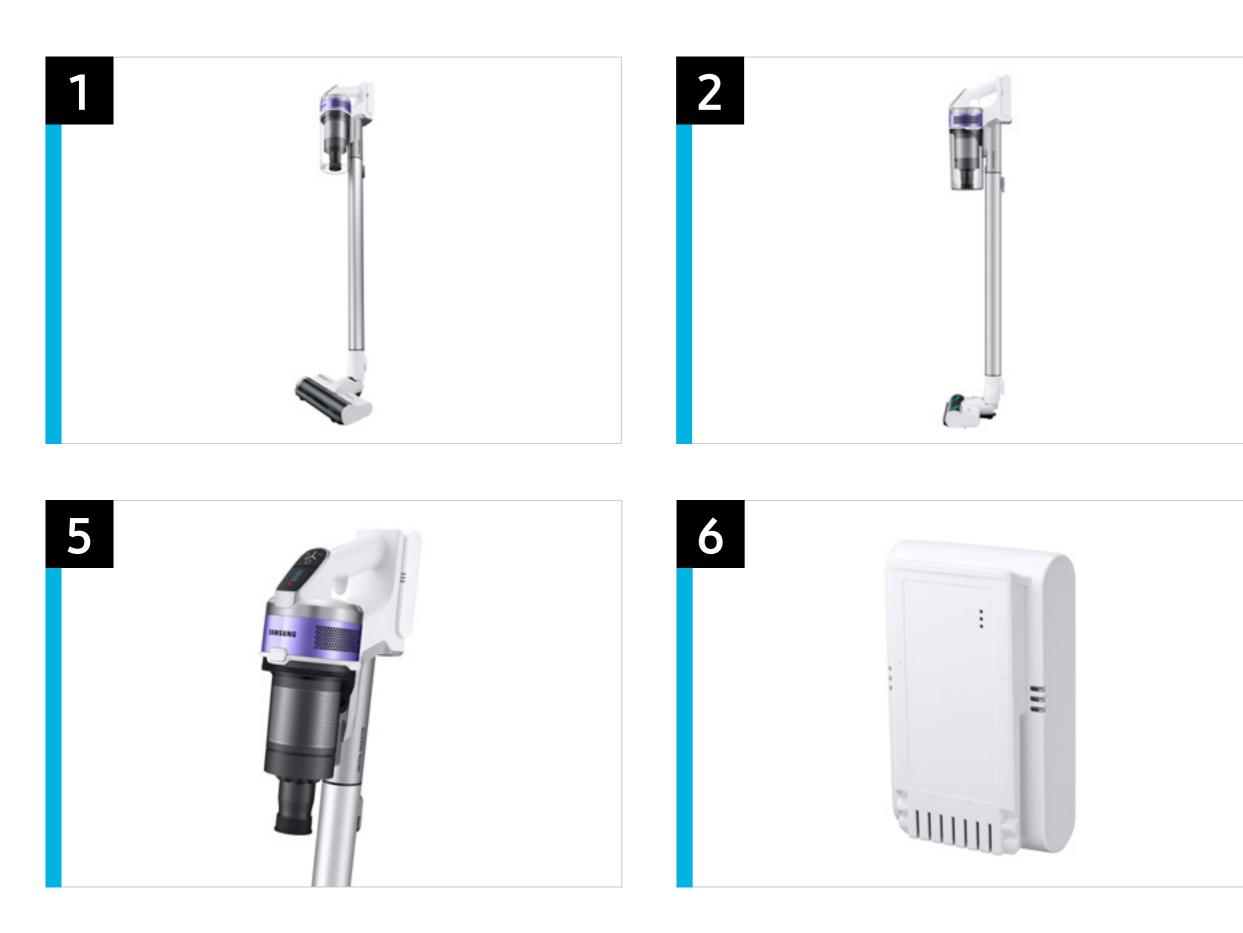

### Product Overview - VS20T7536T5

Product Title

VS20T7536T5 - Samsung Jet<sup>™</sup> 75 Complete Cordless Stick Vacuum

#### **Product Short Description (117 characters)**

Lightweight, 6-pound cordless vacuum features 200 Air Watts of power and a filter that traps 99.999%\* of dust and dirt.

#### **Product Long Description (251 characters)**

The 6-pound Samsung Jet<sup>™</sup> 75 Complete Cordless Stick Vacuum features a Spinning Sweeper with both wet and reusable microfiber pads. Featuring 200 Air Watts of power, a dust filter that traps 99.999%<sup>\*</sup> of dust and dirt, and a removable, 60-minute rechargeable battery.

#### Available Color

ChroMetal with Teal Silver Filter

\*Based on internal testing, using Max mode, in accordance with the IEC62885-2 cl. 5.11 standard.