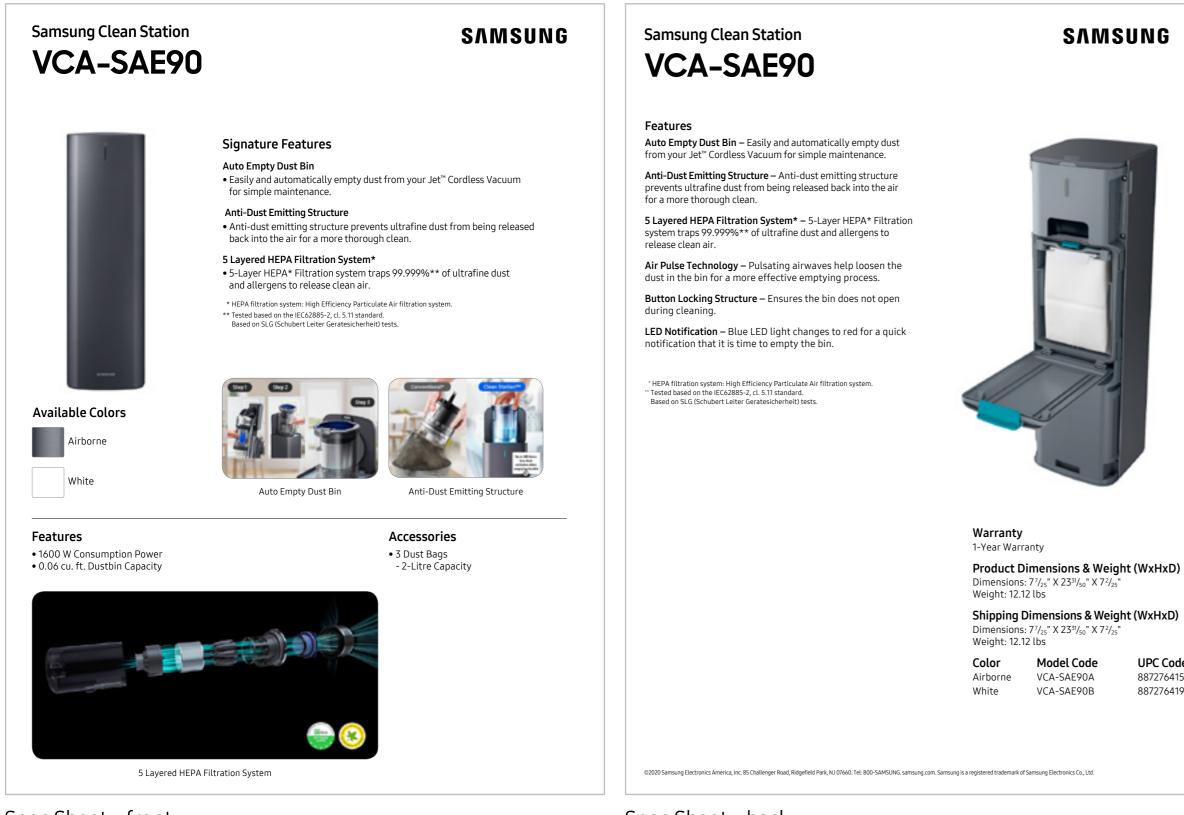

on

## **Related Products - VCA-SAE90**

| VS20R9046T3                          | VS20T7536T5                          | VS15T7032R4           | VCA-ADB90/XAA                      | VCA-AHF90/XAA    |
|--------------------------------------|--------------------------------------|-----------------------|------------------------------------|------------------|
| Samsung Jet <sup>™</sup> 90 Complete | Samsung Jet <sup>™</sup> 75 Complete | Samsung Jet™ 70 Pet   | 5-Pack Dust Bags for Clean Station | HEPA Filter      |
| Cordless Stick Vacuum                | Cordless Stick Vacuum                | Cordless Stick Vacuum |                                    | for Dust Station |



## **Spec Sheet - VCA-SAE90**

## Easy Ads link

http://www.samsungeasyads.com/mm/nicePath/easyads?nav=pr658789981





Spec Sheet - back

UPC Code 887276415673 887276419091



## Addendum

## **Feature Videos**

## Assets link:

http://www.samsungeasyads.com/mm/nicePath/easyads?nav=pr659251439



# Lifestyle Images

## Assets link:

http://www.samsungeasyads.com/mm/nicePath/easyads?nav=pr659251448





# SANSUNG