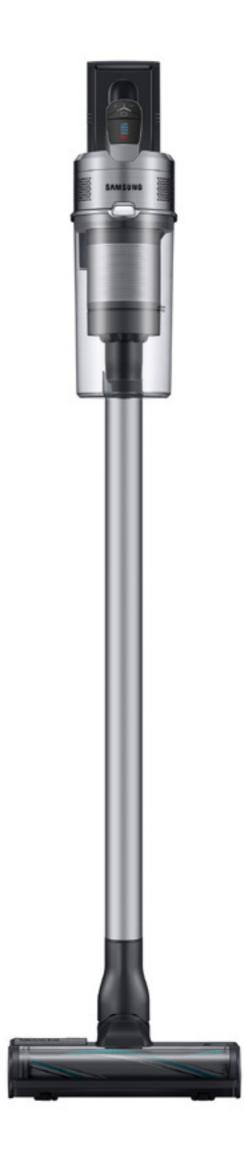

### **Product Overview - VS20R9046T3**

**Product Title** VS20R9046T3 – Samsung Jet<sup>™</sup> 90 Complete Cordless Stick Vacuum

#### **Product Short Description (142 characters)**

Premium 200 Air Watt cordless vacuum features a lightweight design, Dual Charging Station and a filter that captures 99.999%<sup>\*</sup> of dust and dirt.

#### **Product Long Description (291 characters)**

The 6-pound Samsung Jet<sup>™</sup> 90 Complete Cordless Stick Vacuum features a lightweight design with both wet and reusable microfiber pads. The convenient freestanding Dual Charging Station charges two batteries\*\* at once. Powered by 200 Air Watts, it features a dust filter and captures 99.999%<sup>\*</sup> of dust and dirt.

#### **Available Color**

ChroMetal with Silver Filter

\*Based on internal testing, using Max mode, in accordance with the IEC62885-2 cl. 5.11 standard.

\*\*Second battery sold separately.