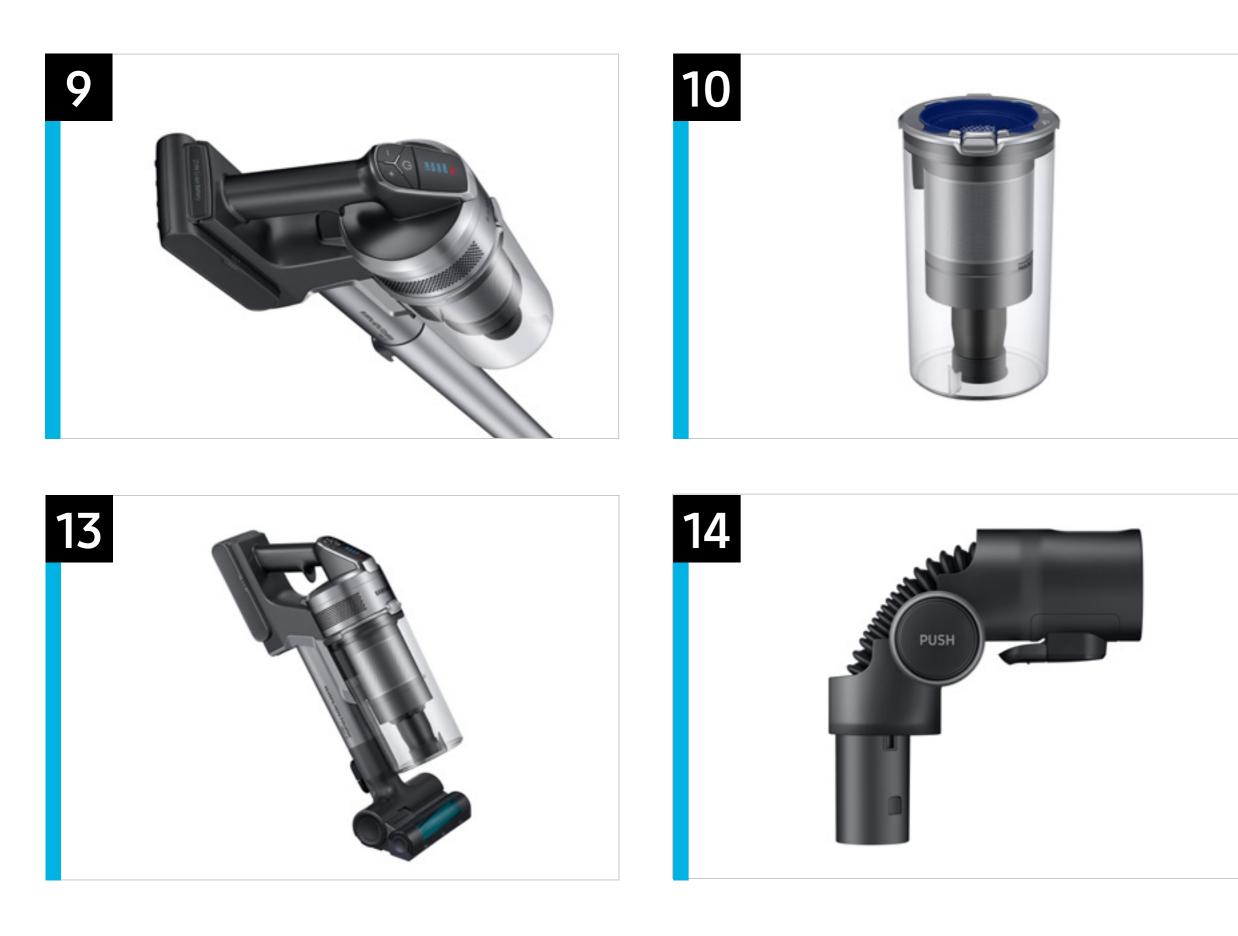

### Product Overview - VS15T7032R4

#### **Product Title**

VS15T7032R4 - Samsung Jet<sup>™</sup> 70 Pet Cordless Stick Vacuum

#### **Product Short Description (118 characters)**

Lightweight, 6-pound cordless vacuum features 150 Air Watts of power and a filter that traps 99.999%<sup>\*</sup> of dust and dirt.

#### Product Long Description (227 characters)

At just 6-pounds, the Samsung Jet<sup>™</sup> 70 Pet Cordless Stick Vacuum is your go-to for everyday cleaning. Featuring 150 Air Watts of power, a removable 40-minute rechargeable battery and a dust filter that traps 99.999%<sup>\*</sup> of dust and dirt.

#### **Available Color**

Airborne with Violet Filter

\*Based on internal testing, using Max mode, in accordance with the IEC62885-2 cl. 5.11 standard.