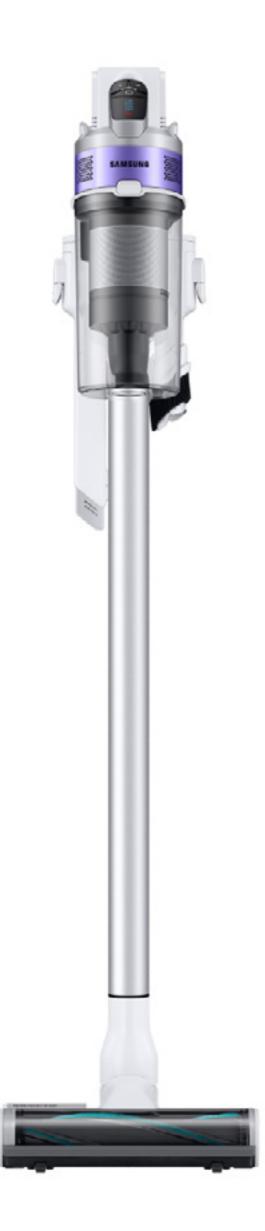

### Feature Icons - VS20T7536T5

Removable Battery

5-Layer HEPA Filtration System

Up to 200 Air Watts

Lightweight Design

2-in-1 Charging

VS15T7032R4 – Samsung Jet<sup>™</sup> 70 Pet Cordless Stick Vacuum

### Product Overview - VS15T7032R4

#### **Product Title**

VS15T7032R4 - Samsung Jet<sup>™</sup> 70 Pet Cordless Stick Vacuum