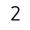

### Product Overview - VS20T7536T5

Product Title

VS20T7536T5 - Samsung Jet<sup>™</sup> 75 Complete Cordless Stick Vacuum

#### **Product Short Description (117 characters)**

Lightweight, 6-pound cordless vacuum features 200 Air Watts of power and a filter that traps 99.999%\* of dust and dirt.

#### **Product Long Description (251 characters)**

The 6-pound Samsung Jet<sup>™</sup> 75 Complete Cordless Stick Vacuum features a Spinning Sweeper with both wet and reusable microfiber pads. Featuring 200 Air Watts of power, a dust filter that traps 99.999%<sup>\*</sup> of dust and dirt, and a removable, 60-minute rechargeable battery.

#### Available Color

ChroMetal with Teal Silver Filter

\*Based on internal testing, using Max mode, in accordance with the IEC62885-2 cl. 5.11 standard.