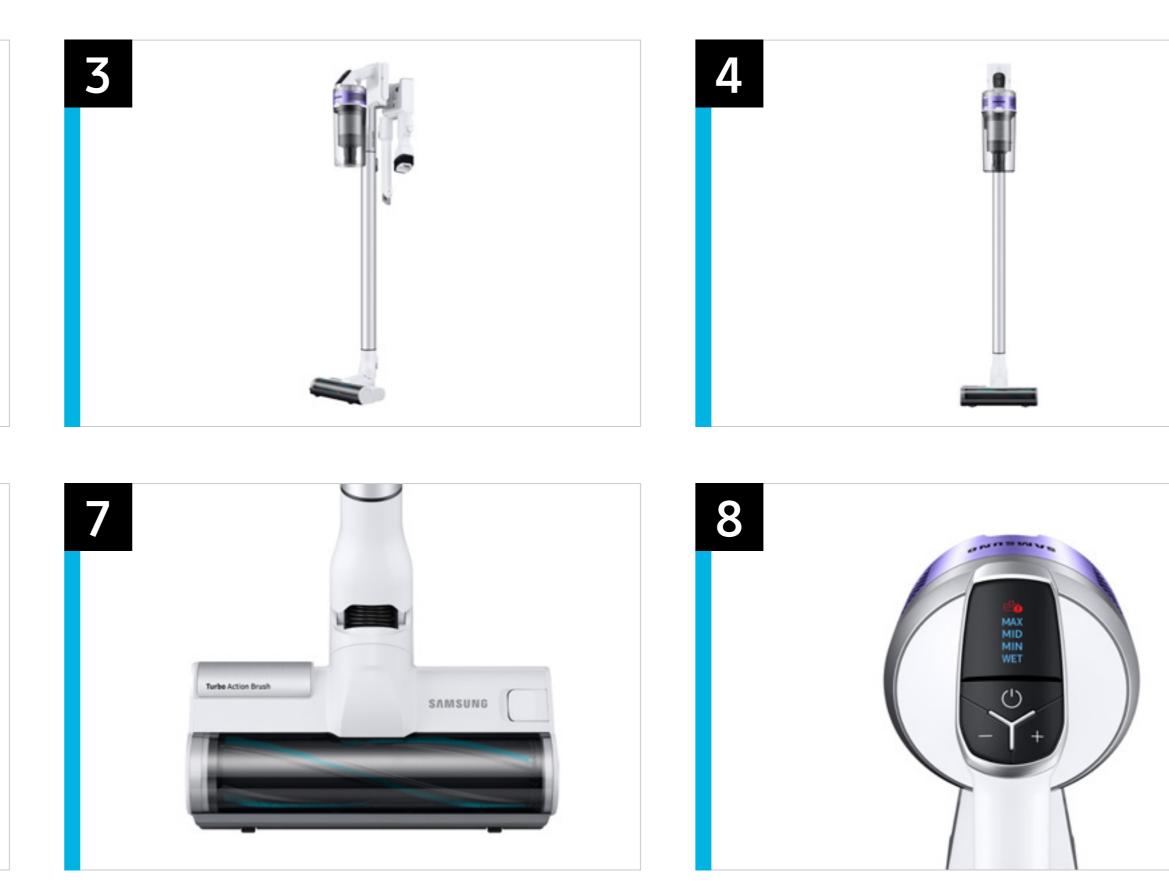

## Carousel Image Order - VS20R9046T3

Vacuum: Overview | Messaging | Specs | Icons | Addendum

**Retail.com:** http://www.samsungeasyads.com/mm/nicePath/easyads?nav=pr658667019 **Samsung.com:** http://www.samsungeasyads.com/mm/nicePath/easyads?nav=pr658667024

# Carousel Image Order - VS20R9046T3 (continued)

**Retail.com:** http://www.samsungeasyads.com/mm/nicePath/easyads?nav=pr658667019 **Samsung.com:** http://www.samsungeasyads.com/mm/nicePath/easyads?nav=pr658667024