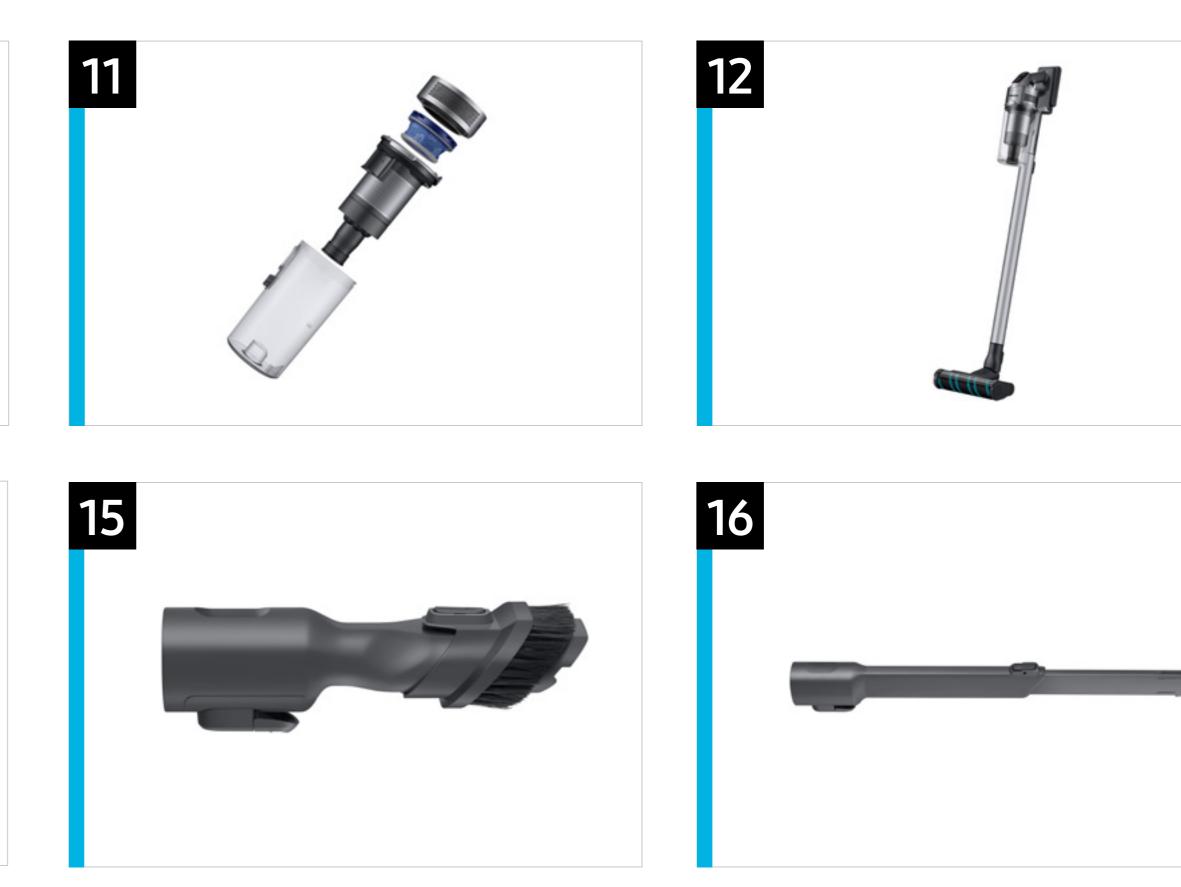

| Features and Benefits - VS20R9046T3 (Continued)                                                |                        |                                                                                                                                                                                                                                                                                                                                                   |                                                                                            |                  |
|------------------------------------------------------------------------------------------------|------------------------|---------------------------------------------------------------------------------------------------------------------------------------------------------------------------------------------------------------------------------------------------------------------------------------------------------------------------------------------------|--------------------------------------------------------------------------------------------|------------------|
| Headline                                                                                       | Feature Name           | Long Body Copy                                                                                                                                                                                                                                                                                                                                    | Short Body Copy                                                                            | Associated Image |
| Charge two batteries<br>at once<br>Alternate:<br>Recharged and ready                           | Dual Charging Station  | Charge easily with the freestanding Dual<br>Charging Station. The slim design means<br>you can place it anywhere, so there's no<br>need to mount it on the wall. And the dual<br>charging adapters allow you to charge two<br>batteries* at once in just 3.5 hours, so your<br>vacuum is always ready to use.<br>*Second battery sold separately. | Charge two<br>batteries* at once<br>in just 3.5 hours.<br>*Second battery sold separately. |                  |
| Easily check your<br>vacuum with a glance<br>Alternate:<br>Easy notifications,<br>all the time | Digital Display        | With just a glance, check notifications<br>on your vacuum, including the power<br>level and brush type, and monitor<br>alerts such as airflow issues, clogs,<br>missing filter and more.                                                                                                                                                          | Check power level<br>and brush type;<br>monitor alerts such<br>as clogs.                   |                  |
| More effective cleaning<br>Alternate:<br>Effective and efficient                               | Digital Inverter Motor | The energy-efficient motor is designed<br>for high performance while maximizing<br>battery power.                                                                                                                                                                                                                                                 | An energy-efficient<br>motor cleans more<br>effectively.                                   |                  |