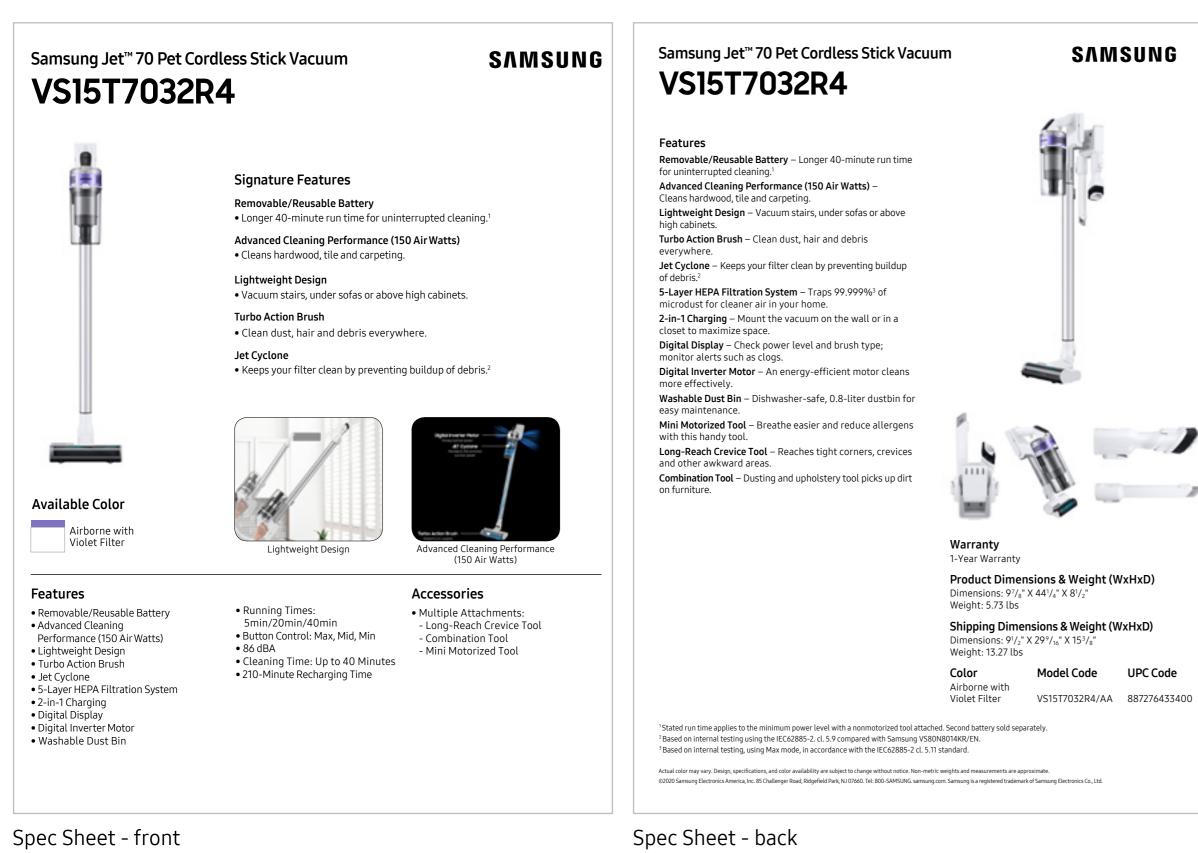

### Product Overview - VS15T7032R4

#### **Product Title**

VS15T7032R4 - Samsung Jet<sup>™</sup> 70 Pet Cordless Stick Vacuum

#### **Product Short Description (118 characters)**

Lightweight, 6-pound cordless vacuum features 150 Air Watts of power and a filter that traps 99.999%<sup>\*</sup> of dust and dirt.

#### Product Long Description (227 characters)

At just 6-pounds, the Samsung Jet<sup>™</sup> 70 Pet Cordless Stick Vacuum is your go-to for everyday cleaning. Featuring 150 Air Watts of power, a removable 40-minute rechargeable battery and a dust filter that traps 99.999%<sup>\*</sup> of dust and dirt.

#### **Available Color**

Airborne with Violet Filter

\*Based on internal testing, using Max mode, in accordance with the IEC62885-2 cl. 5.11 standard.