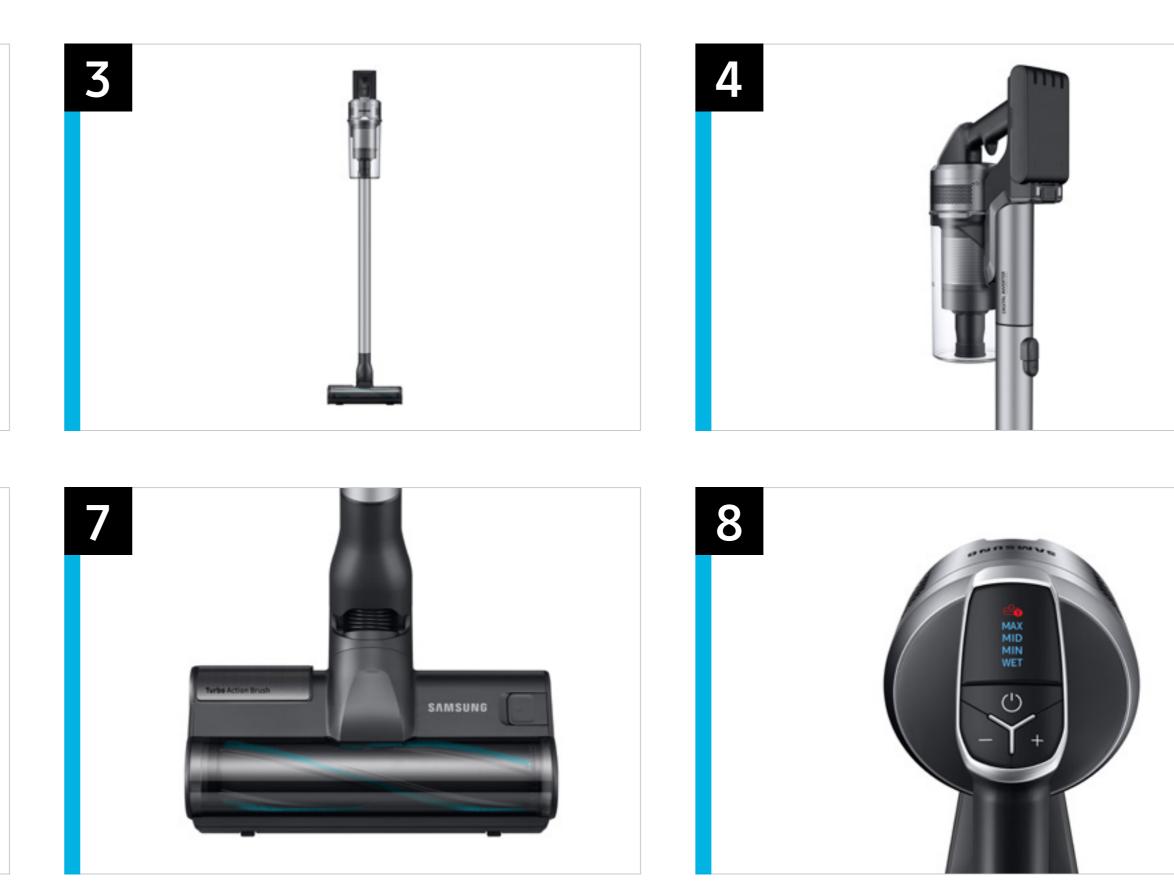

### Product Overview - VS20T7536T5

Product Title

VS20T7536T5 - Samsung Jet<sup>™</sup> 75 Complete Cordless Stick Vacuum

#### **Product Short Description (117 characters)**

Lightweight, 6-pound cordless vacuum features 200 Air Watts of power and a filter that traps 99.999%\* of dust and dirt.

#### **Product Long Description (251 characters)**

The 6-pound Samsung Jet<sup>™</sup> 75 Complete Cordless Stick Vacuum features a Spinning Sweeper with both wet and reusable microfiber pads. Featuring 200 Air Watts of power, a dust filter that traps 99.999%<sup>\*</sup> of dust and dirt, and a removable, 60-minute rechargeable battery.

#### Available Color

ChroMetal with Teal Silver Filter

\*Based on internal testing, using Max mode, in accordance with the IEC62885-2 cl. 5.11 standard.