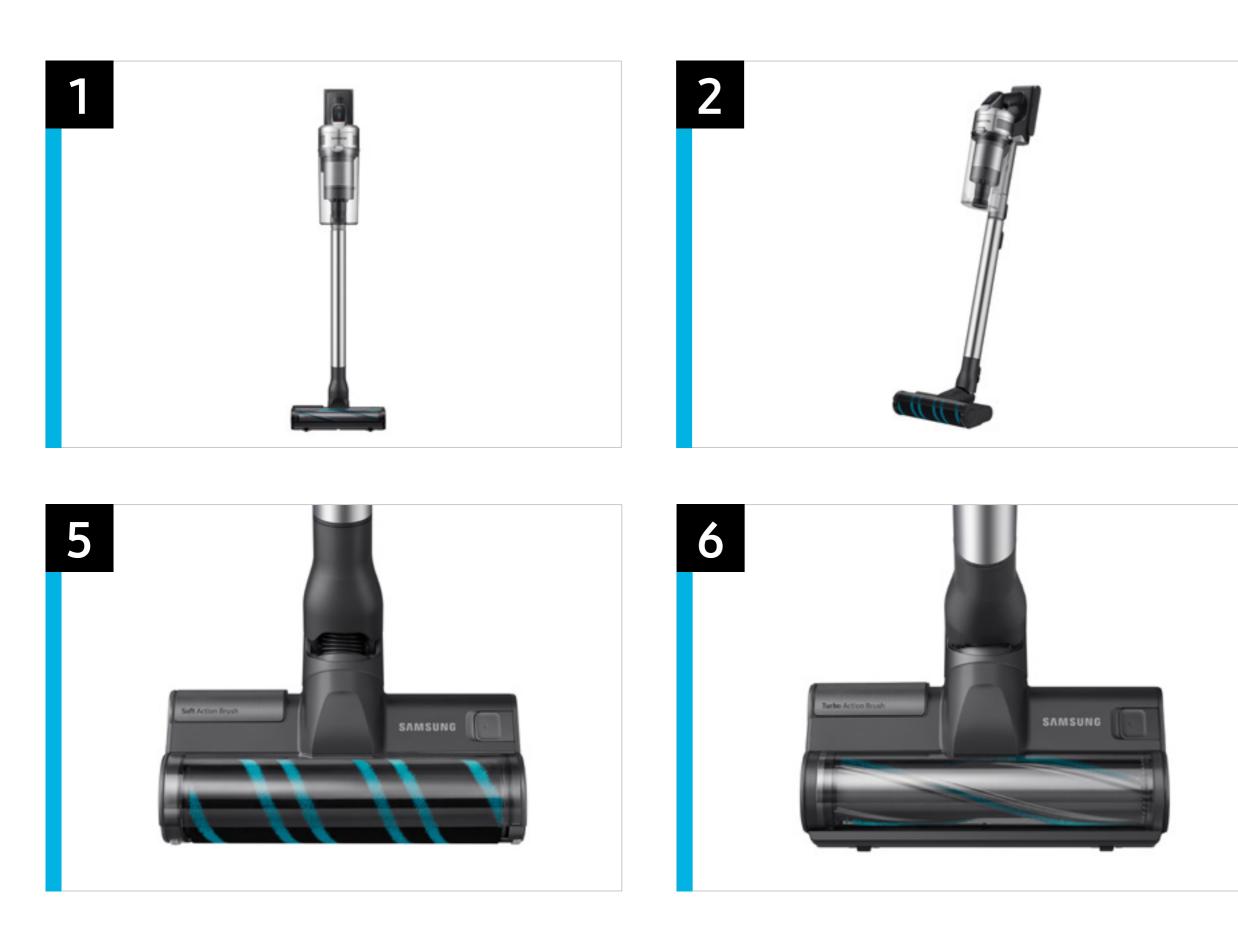

| Features and Benefits - VS20R9046T3 (Continued) |                            |                                                                                                                                                                                                                                                               |                                                                                   |                            |
|-------------------------------------------------|----------------------------|---------------------------------------------------------------------------------------------------------------------------------------------------------------------------------------------------------------------------------------------------------------|-----------------------------------------------------------------------------------|----------------------------|
| Headline                                        | Feature Name               | Long Body Copy                                                                                                                                                                                                                                                | Short Body Copy                                                                   | Associated Image           |
| Reaches tight corners                           | Long-Reach<br>Crevice Tool | Reaches tight corners, crevices and other<br>awkward areas in your home such as under<br>a bed or the top of the fridge. Picks up dust<br>and dirt quickly with the telescopic pipe.                                                                          | Reaches tight corners,<br>crevices and other<br>awkward areas.                    |                            |
| Dusts and cleans<br>upholstery                  | Combination Tool           | This combination dusting and upholstery<br>tool picks up dirt on furniture gently yet<br>effectively and works on window frames<br>and tabletops. This versatile tool is also<br>an easy way to get to those hard-to-reach<br>places when vacuuming your car. | Dusting and<br>upholstery tool<br>picks up dirt on<br>furniture.                  |                            |
| Picks up fine dust                              | Soft Brush                 | Antistatic, silver thread-woven, soft brush<br>roll is perfect for picking up fine dust on<br>hardwood floors and in small places.                                                                                                                            | Perfect for picking<br>up fine dust on<br>hardwood floors<br>and in small places. | Self Actor Brow<br>SAMSUNG |

| Features and Benefits - VS20T7536T5 (Continued) |                  |                                                                                                                                                                                                                                                               |                                                                                   |                  |  |
|-------------------------------------------------|------------------|---------------------------------------------------------------------------------------------------------------------------------------------------------------------------------------------------------------------------------------------------------------|-----------------------------------------------------------------------------------|------------------|--|
| Headline                                        | Feature Name     | Long Body Copy                                                                                                                                                                                                                                                | Short Body Copy                                                                   | Associated Image |  |
| Dusts and cleans<br>upholstery                  | Combination Tool | This combination dusting and upholstery<br>tool picks up dirt on furniture gently yet<br>effectively and works on window frames<br>and tabletops. This versatile tool is also<br>an easy way to get to those hard-to-reach<br>places when vacuuming your car. | Dusting and<br>upholstery tool<br>picks up dirt on<br>furniture.                  |                  |  |
| Picks up fine dust                              | Soft Brush       | Antistatic, silver thread-woven, soft brush<br>roll is perfect for picking up fine dust on<br>hardwood floors and in small places.                                                                                                                            | Perfect for picking<br>up fine dust on<br>hardwood floors<br>and in small places. | Self Actes Brush |  |