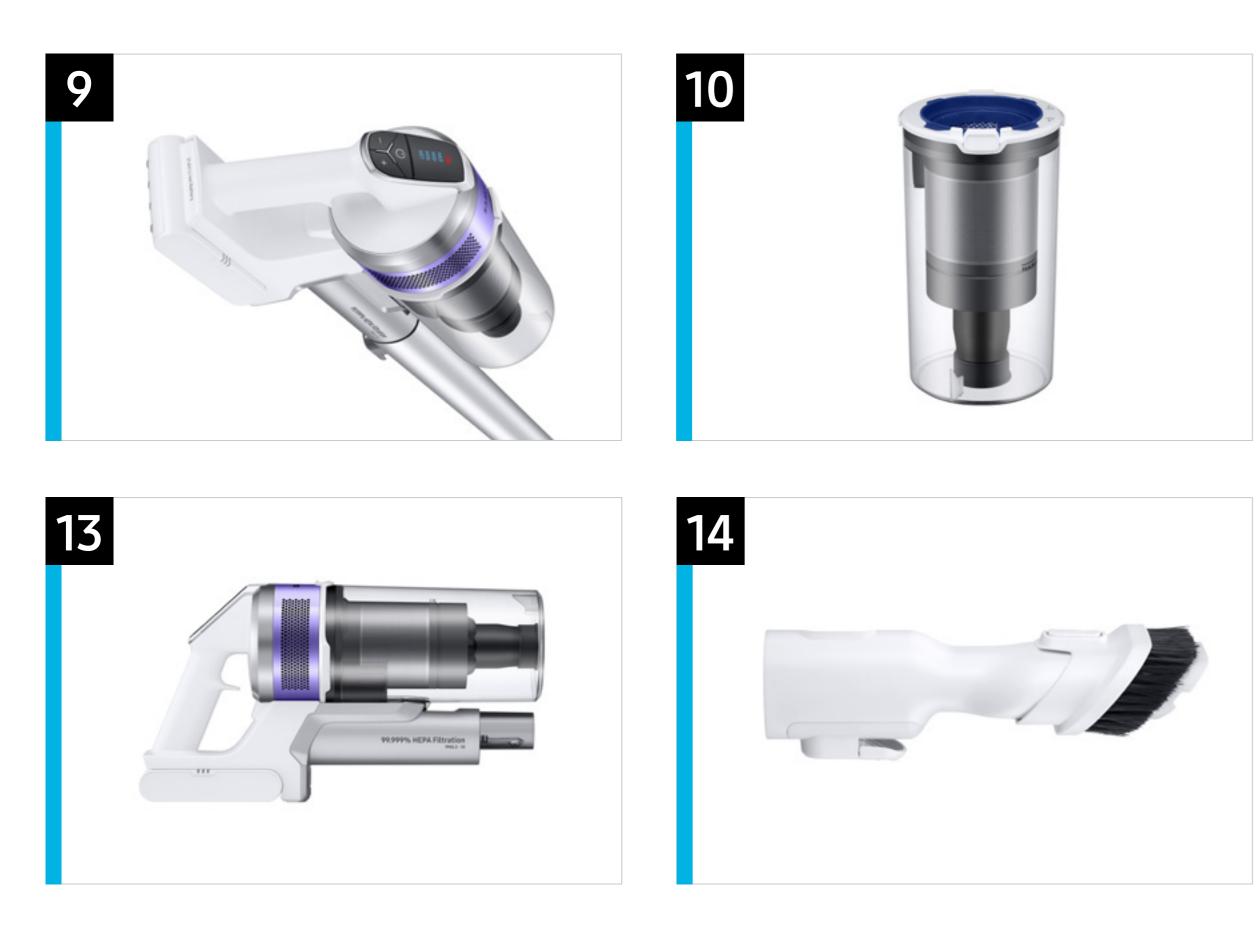

# Easy Ads links

**VS20R9046T3 – Samsung Jet™ 90 Complete Cordless Stick Vacuum** 

| Features and Benef                                                                                         | its – VS20R9046T3                                        |                                                                                                                                                                                                                                                                                                  |                                                                |                                 |
|------------------------------------------------------------------------------------------------------------|----------------------------------------------------------|--------------------------------------------------------------------------------------------------------------------------------------------------------------------------------------------------------------------------------------------------------------------------------------------------|----------------------------------------------------------------|---------------------------------|
| Headline                                                                                                   | Feature Name                                             | Long Body Copy                                                                                                                                                                                                                                                                                   | Short Body Copy                                                | Associated Image                |
| 60 minutes, no recharge<br>needed<br>Alternate:<br>Longer run time to tidy<br>up on your terms             | Removable/Reusable<br>Battery                            | Vacuum for up to 60 minutes without<br>needing to recharge and easily swap<br>your battery for a spare – giving up to<br>120 minutes of uninterrupted cleaning.*<br>*Stated run time applies to the minimum power level<br>with a nonmotorized tool attached. Second battery<br>sold separately. | Longer 60-minute<br>run time for<br>uninterrupted<br>cleaning. | <complex-block></complex-block> |
| Exceptional cleaning<br>for all types of surfaces<br>Alternate:<br>Exceptional cleaning<br>for your home   | More Advanced<br>Cleaning Performance<br>(200 Air Watts) | Cleans hardwood, tile and carpeting<br>with intense suction power. The air<br>system optimizes airflow, while its<br>multicyclonic air filtration instantly<br>straps dust particles.                                                                                                            | Cleans hardwood,<br>tile and carpeting.                        |                                 |
| Lightweight design to<br>clean anywhere, easily<br>Alternate:<br>Designed to clean<br>the difficult places | Lightweight Design                                       | The 6-pound, lightweight design makes<br>cleaning easy. Vacuum stairs, under<br>sofas and all the hard-to-reach places.                                                                                                                                                                          | Vacuum stairs, under<br>sofas or above high<br>cabinets.       |                                 |

| Features and Benefits - VS20R9046T3 (Continued)                                                |                        |                                                                                                                                                                                                                                                                                                                                                   |                                                                                            |                  |
|------------------------------------------------------------------------------------------------|------------------------|---------------------------------------------------------------------------------------------------------------------------------------------------------------------------------------------------------------------------------------------------------------------------------------------------------------------------------------------------|--------------------------------------------------------------------------------------------|------------------|
| Headline                                                                                       | Feature Name           | Long Body Copy                                                                                                                                                                                                                                                                                                                                    | Short Body Copy                                                                            | Associated Image |
| Charge two batteries<br>at once<br>Alternate:<br>Recharged and ready                           | Dual Charging Station  | Charge easily with the freestanding Dual<br>Charging Station. The slim design means<br>you can place it anywhere, so there's no<br>need to mount it on the wall. And the dual<br>charging adapters allow you to charge two<br>batteries* at once in just 3.5 hours, so your<br>vacuum is always ready to use.<br>*Second battery sold separately. | Charge two<br>batteries* at once<br>in just 3.5 hours.<br>*Second battery sold separately. |                  |
| Easily check your<br>vacuum with a glance<br>Alternate:<br>Easy notifications,<br>all the time | Digital Display        | With just a glance, check notifications<br>on your vacuum, including the power<br>level and brush type, and monitor<br>alerts such as airflow issues, clogs,<br>missing filter and more.                                                                                                                                                          | Check power level<br>and brush type;<br>monitor alerts such<br>as clogs.                   |                  |
| More effective cleaning<br>Alternate:<br>Effective and efficient                               | Digital Inverter Motor | The energy-efficient motor is designed<br>for high performance while maximizing<br>battery power.                                                                                                                                                                                                                                                 | An energy-efficient<br>motor cleans more<br>effectively.                                   |                  |