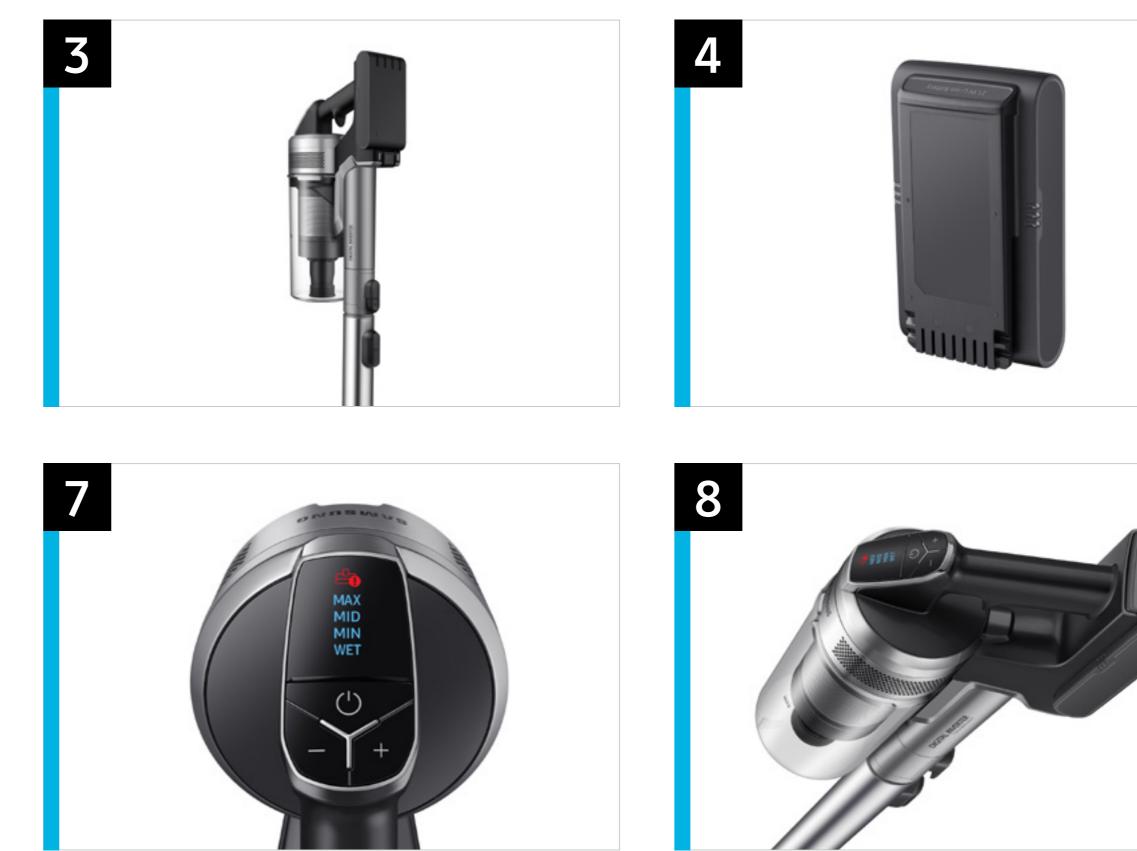

### **Product Overview - VS20R9046T3**

**Product Title** VS20R9046T3 – Samsung Jet<sup>™</sup> 90 Complete Cordless Stick Vacuum

#### **Product Short Description (142 characters)**

Premium 200 Air Watt cordless vacuum features a lightweight design, Dual Charging Station and a filter that captures 99.999%<sup>\*</sup> of dust and dirt.

#### **Product Long Description (291 characters)**

The 6-pound Samsung Jet<sup>™</sup> 90 Complete Cordless Stick Vacuum features a lightweight design with both wet and reusable microfiber pads. The convenient freestanding Dual Charging Station charges two batteries\*\* at once. Powered by 200 Air Watts, it features a dust filter and captures 99.999%<sup>\*</sup> of dust and dirt.

#### **Available Color**

ChroMetal with Silver Filter

\*Based on internal testing, using Max mode, in accordance with the IEC62885-2 cl. 5.11 standard.

\*\*Second battery sold separately.