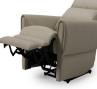

## PALLISER

A1 WALLHUGGER POWER RECLINER 35 x 40 x 43" 88 x 102 x 108 cm IA: 23" / 59 cm

A2 LIFT CHAIR W/POWER RECLINER 35 x 40 x 43"

88 x 102 x 108 cm

IA: 23" / 59 cm

**B1 WALLHUGGER PWR** 

RCLNR W/PWR HR

88 x 102 x 108 cm

35 x 40 x 43"

IA: 23" / 59 cm

B2 LIFT CHAR W/PWR RCLNR W/PWR HR 35 x 40 x 43" 88 x 102 x 108 cm IA: 23" / 59 cm

IR C1 WLHUGR PWR RCLNR/PWR HR/PW LMB 35 x 40 x 43" 88 x 102 x 108 cm IA: 23" / 59 cm

C2 LIFT CHR PWR RCLN/PWR HR/PWR L 35 x 40 x 43" 88 x 102 x 108 cm IA: 23" / 59 cm