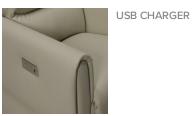

# PALLISER

HIGH RESILIENCY

FOAM SEATING

TIGHT BACK CUSHIONS

**FUNCTION** 

Lift activation with hand held wand

COVERS

Leather Leather Match Fabrics, excluding Accent Fabrics Leather Alternative