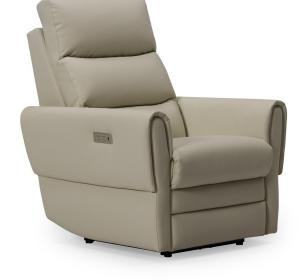

## PALLISER

A1 WALLHUGGER POWER RECLINER 35 x 40 x 43" 88 x 102 x 108 cm IA: 23" / 59 cm

A2 LIFT CHAIR W/POWER RECLINER 35 x 40 x 43"

88 x 102 x 108 cm

IA: 23" / 59 cm

**B1 WALLHUGGER PWR** 

RCLNR W/PWR HR

88 x 102 x 108 cm

35 x 40 x 43"

IA: 23" / 59 cm

B2 LIFT CHAR W/PWR RCLNR W/PWR HR 35 x 40 x 43" 88 x 102 x 108 cm IA: 23" / 59 cm

IR C1 WLHUGR PWR RCLNR/PWR HR/PW LMB 35 x 40 x 43" 88 x 102 x 108 cm IA: 23" / 59 cm

C2 LIFT CHR PWR RCLN/PWR HR/PWR L 35 x 40 x 43" 88 x 102 x 108 cm IA: 23" / 59 cm

#### DIMENSIONS

Seat Depth: 20" / 52 cm Seat Height: 19" / 48 cm Arm Depth: 35" / 88 cm Arm Height: 24" / 60 cm Reclined Depth: 68" / 171 cm

Dimensions shown as Width x Depth x Height.

Dimensions are correct at the time of printing and are subject to change without notice. Actual measurements for each item may vary from what is shown here. Please allow up to a +/- 1 inch difference. Availability may vary by region.