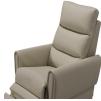

### FAIRVIEW 40181

# PALLISER

HIGH RESILIENCY

FOAM SEATING

TIGHT BACK CUSHIONS

**FUNCTION** 

Lift activation with hand held wand

COVERS

Leather Leather Match Fabrics, excluding Accent Fabrics Leather Alternative