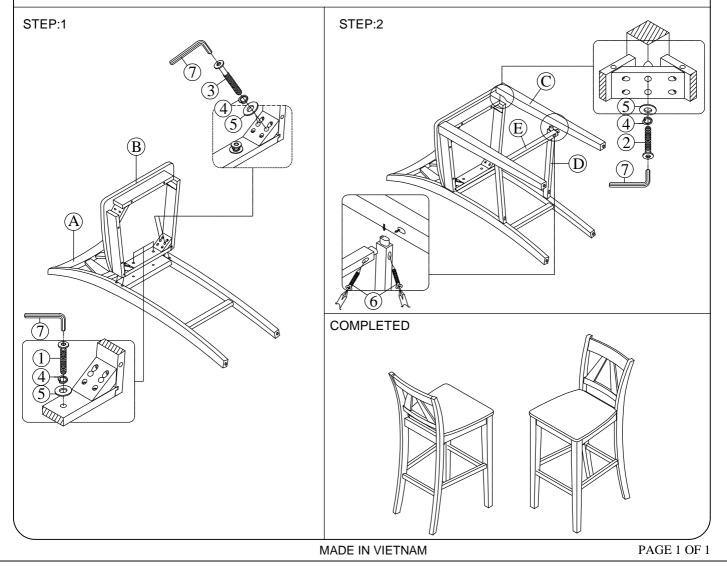

| PART LIST FOR COUNTER SIDE CHAIR |                                                   |                 |      |  |  |  |  |
|----------------------------------|---------------------------------------------------|-----------------|------|--|--|--|--|
| No.                              | PART DESC                                         | CODE.           | Q'TY |  |  |  |  |
| А                                | BAR SLAT BACK STOOL - BACK FRAME                  | PDFN100BSBSBFR  | 1    |  |  |  |  |
| в                                | BAR SLAT BACK STOOL - WOOD SEAT W/ FRAME          | PDFN100BSBSSEA  | 1    |  |  |  |  |
| С                                | BAR SLAT BACK STOOL - L&R FRONT LEG               | PDFN100BSBSSLEG | 2    |  |  |  |  |
| D                                | BAR SLAT BACK STOOL - SIDE STRETCHER LEFT / RIGHT | PDFN100BSBSSTR1 | 2    |  |  |  |  |
| Е                                | BAR SLAT BACK STOOL - FRONT STRETCHER             | PDFN100BSBSSTR2 | 1    |  |  |  |  |
| -                                |                                                   |                 |      |  |  |  |  |

|   |     | HARDWARE LIST PACKED INSIDE BOX         |                           |               |      |  |  |  |
|---|-----|-----------------------------------------|---------------------------|---------------|------|--|--|--|
| Y | No. | HARDWARE DESC                           |                           | CODE.         | Q'TY |  |  |  |
|   | 1   | ())                                     | ALLEN BOLT (Ø1/4"*1-5/8") | PDFN100BSBSHW | 2    |  |  |  |
|   | 2   | 000000000                               | ALLEN BOLT (Ø1/4"*2-3/8") |               | 4    |  |  |  |
| - | 3   | 000000000000000000000000000000000000000 | ALLEN BOLT (Ø1/4"*3")     |               | 4    |  |  |  |
| _ | 4   | 0                                       | SPRING WASHER (Ø1/4")     |               | 10   |  |  |  |
|   | 5   | 0                                       | FLAT WASHER (Ø1/4")       |               | 10   |  |  |  |
|   | 6   | ()                                      | SCREWS (#4*1-1/2")        |               | 6    |  |  |  |
| _ | 7   |                                         | ALLEN KEY (Ø1/8")         |               | 1    |  |  |  |