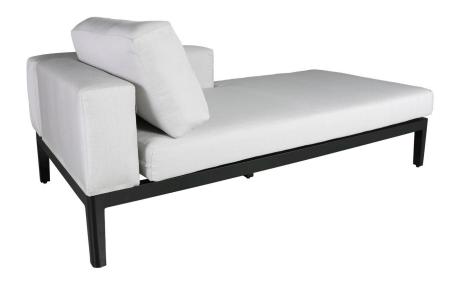

## **CABANACOAST**

Product No: 70176-BK Name: Ibiza II Right Chaise Lounge

Collection: Ibiza II Material: Sunbrella® RAIN Fabric Weight: 102 lbs

**Dimensions:** 37"W x 74"D x 33"H **AH:** 25" | **SW:** 30" | **SDW:** 56" | **SHW:** 17" | **SD:** 64" | **SH:** 11"

**Detail:** Standing on the shoulders of our chart-topping Ibiza outdoor upholstered collection comes our NEW for 2024 Ibiza II collection. Crafted in durable Sunbrella® RAIN fabric and boasting wide arms with generous seating room, the Ibiza II outdoor upholstered collection is completely versatile and customizable. Pick your choice of outdoor performance fabric for easy coordination with your property colour scheme or brand standard program, or mix and match to create a curated, unique conversation set that reflects you!