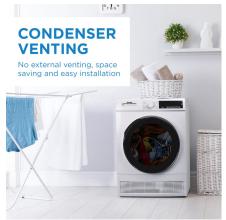

## FEATURES

- Condenser Venting No external venting, space saving and easy installation
- My Cycle: 15 Drying Cycles with 3 Temperature Settings
- Delay (1-24 hours): Allows you to schedule your wash around your schedule
- Two Way Tumble: Clockwise and counterclockwise motion mixes laundry better and provides uniform drying
- Even FLOW prevents over drying and provides optimal fabric care
- Humidity sensor Detects when laundry is dry
- Double layer and Extra- Large lint trap
- Reversible door
- Child lock
- E-Star: Energy efficient without comprising on performance
- 2 years in home Warranty: Industry leading warranty for peace of mind
- Stacking kit sold separately: DLS024D3WDB