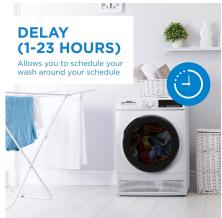

## FEATURES

- Condenser Venting No external venting, space saving and easy installation
- My Cycle: 15 Drying Cycles with 3 Temperature Settings
- Delay (1-24 hours): Allows you to schedule your wash around your schedule
- Two Way Tumble: Clockwise and counterclockwise motion mixes laundry better and provides uniform drying
- Even FLOW prevents over drying and provides optimal fabric care
- Humidity sensor Detects when laundry is dry
- Double layer and Extra- Large lint trap
- Reversible door
- Child lock
- E-Star: Energy efficient without comprising on performance
- 2 years in home Warranty: Industry leading warranty for peace of mind
- Stacking kit sold separately: DLS024D3WDB