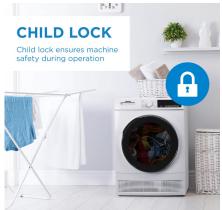

## FEATURES

- Condenser Venting No external venting, space saving and easy installation
- My Cycle: 15 Drying Cycles with 3 Temperature Settings
- Delay (1-24 hours): Allows you to schedule your wash around your schedule
- Two Way Tumble: Clockwise and counterclockwise motion mixes laundry better and provides uniform drying
- Even FLOW prevents over drying and provides optimal fabric care
- Humidity sensor Detects when laundry is dry
- Double layer and Extra- Large lint trap
- Reversible door
- Child lock
- E-Star: Energy efficient without comprising on performance
- 2 years in home Warranty: Industry leading warranty for peace of mind
- Stacking kit sold separately: DLS024D3WDB