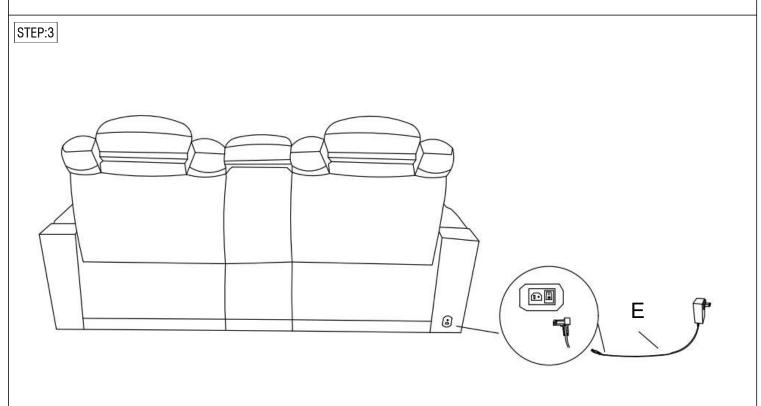

| PART LIST |              |                  |              |     |
|-----------|--------------|------------------|--------------|-----|
| NO.       | Part Picture | Part Description | Code         | QTY |
| A         |              | Left Backrest    |              | 1pc |
| В         |              | Right Backrest   |              | 1pc |
| С         |              | Console Backrest |              | 1pc |
| D         |              | Body             |              | 1pc |
| Е         |              | Adapter cord     | PU-13660-ADT | 1pc |