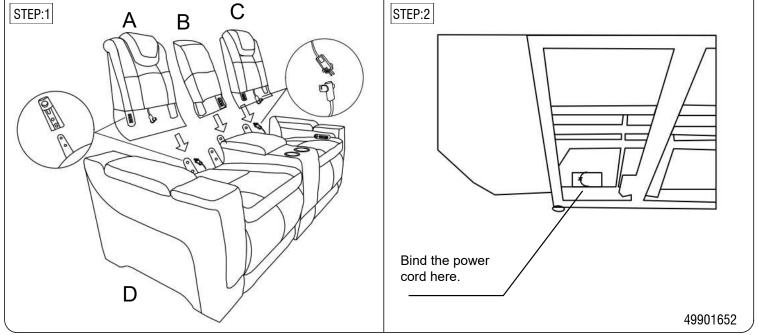

| PART LIST |              |                  |              |     |
|-----------|--------------|------------------|--------------|-----|
| NO.       | Part Picture | Part Description | Code         | QTY |
| A         |              | Left Backrest    |              | 1pc |
| В         |              | Right Backrest   |              | 1pc |
| С         |              | Console Backrest |              | 1pc |
| D         |              | Body             |              | 1pc |
| Е         |              | Adapter cord     | PU-13660-ADT | 1pc |