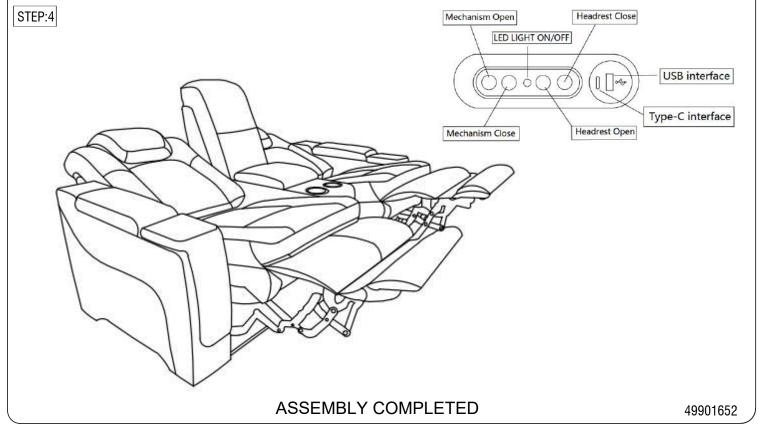

## Assembly Instruction For Power Motion Loveseat with Power Headrest, Led and Console U-13660-10560/10561/10562-285PP

Caution: Please read instructions thoroughly before unpacking assembly parts. Sharp, exposed staple tips can cause injury, therefore, for your protection, please remove any exposed staples used in packing.