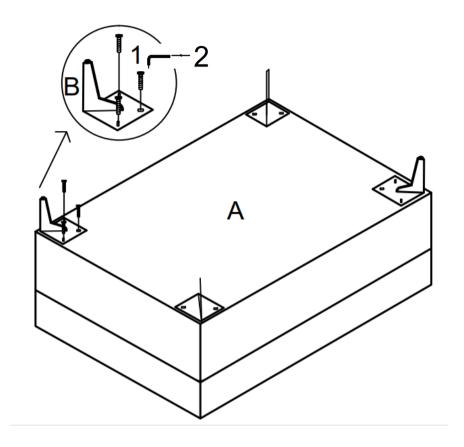

## **PARTS IDENTIFICATION**

A OTTOMAN FRAME

1PC

B LEG

4PCS

### HARDWARE IDENTIFICATION

1 SCREW

12PCS

2. ALLEN WRENCH

1PC

ITEM: **509807** 

**ASSEMBLY INSTRUCTIONS** 

STEP 1