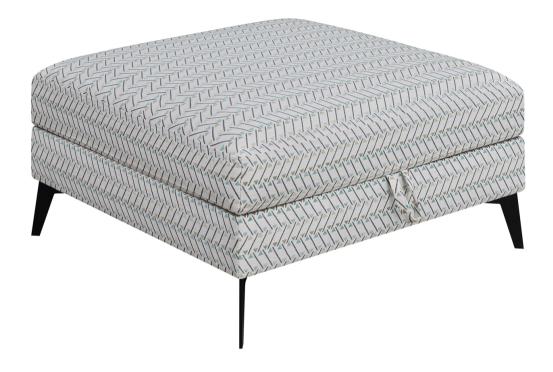

## ASSEMBLY INSTRUCTIONS COASTER FINE FURNITURE



Fine Furniture for every stage of life

# 509807 STORAGE OTTOMAN

ITEM: 509807

#### **ASSEMBLY INSTRUCTIONS**



#### **ASSEMBLY TIPS:**

- 1.Remove hardware from box and sort by size.
- 2. Please check to see that all hardware and parts are present prior to start of assembly.
- 3.Please follow attached instruction in the same sequence as numbered to assure fast & easy assembly.



#### **WARNING!**

- 1.Don't attempt to repair or modify parts that are broken or defective. Please contact the store immediately.
- 2. This product is for home use only and not intended for commercial establishment.



**ASSEMBLY TIME** 

15 MINUTES

## **PARTS IDENTIFICATION**

A OTTOMAN FRAME



1PC

B LEG



4PCS

### HARDWARE IDENTIFICATION

1 SCREW



12PCS

2. ALLEN WRENCH



1PC

ITEM: **509807** 

**