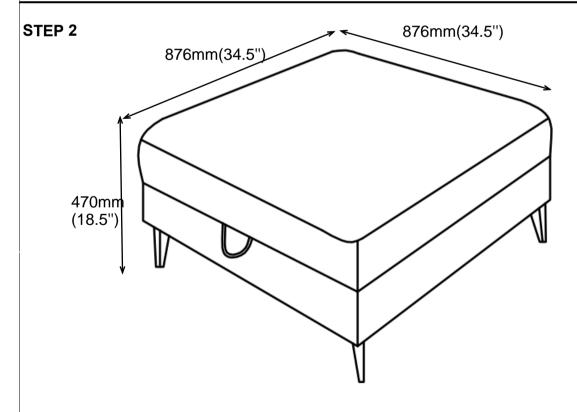

fe

# 509807 STORAGE OTTOMAN

ITEM: 509807

#### **ASSEMBLY INSTRUCTIONS**



#### **ASSEMBLY TIPS:**

- 1.Remove hardware from box and sort by size.
- 2. Please check to see that all hardware and parts are present prior to start of assembly.
- 3.Please follow attached instruction in the same sequence as numbered to assure fast & easy assembly.



#### **WARNING!**

- 1.Don't attempt to repair or modify parts that are broken or defective. Please contact the store immediately.
- 2. This product is for home use only and not intended for commercial establishment.



**ASSEMBLY TIME** 

15 MINUTES

## **PARTS IDENTIFICATION**

A OTTOMAN FRAME



1PC

B LEG



4PCS

### HARDWARE IDENTIFICATION

1 SCREW



12PCS

2. ALLEN WRENCH



1PC

ITEM: **509807** 

**ASSEMBLY INSTRUCTIONS** 

STEP 1







PAGE 3 OF 3

Note : Dimension tolerance  $\pm 5\%$