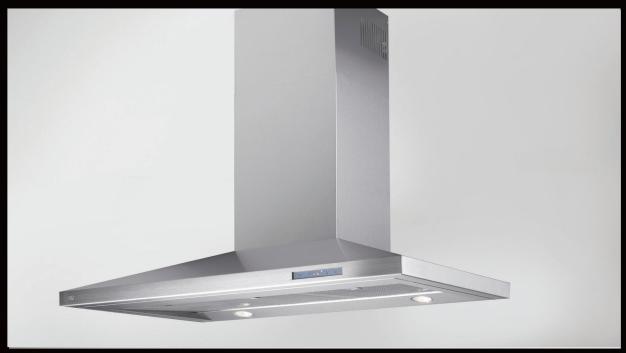

# XOJ - MUA

The XOJ is a sleek sophisticated design with flatter angles and clean edges. Designed and crafted in Italy it's the perfect choice for those seeking high performance with European Styling.

#### Features and Benefits:

- 395 CFM High velocity blower Optimally removes Smoke, Grease and Odors.
- Illuminated Touch controls with 3 level light dimmer
- 5 Minute delay off
- Two 50 W Halogen Lights Provide brilliant illumination over the cooking surface Fixtures also accommodate GU10 LED bulbs
- High quality Stainless Steel with incomparable handcrafted Italian finish
- Upgraded Stainless Steel Filters
   Trap airborne smoke and grease particles.
   Dishwasher safe for easy cleaning.
- Standard Chimney fits ceilings up to 9 ft tall
- Mounting Height from cooking surface 27"-32"