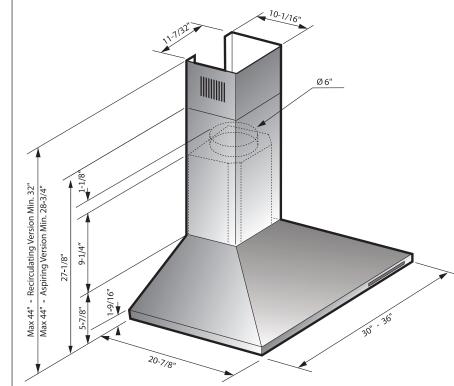

Model: XOJ30SMUA, XOJ36SMUA

**Sizes:** 30", 36" **Depth:** 20 7/8"

#### Features and Benefits:

- 395 CFM High velocity blower Optimally removes Smoke, Grease and Odors.
- Illuminated Touch controls with 3 level light dimmer
- 5 Minute delay off
- Two 50 W Halogen Lights Provide brilliant illumination over the cooking surface Fixtures also accommodate GU10 LED bulbs
- High quality Stainless Steel with incomparable handcrafted Italian finish
- Upgraded Stainless Steel Filters
   Trap airborne smoke and grease particles.
   Dishwasher safe for easy cleaning.
- Standard Chimney fits ceilings up to 9 ft tall
- Mounting Height from cooking surface 27"-32"

#### **Duct Options and Electrical Requirements:**

- 6 inch duct required
- Ductless Option for applications where no ducting is available
- AC 115v-60hz (4.35 amp).