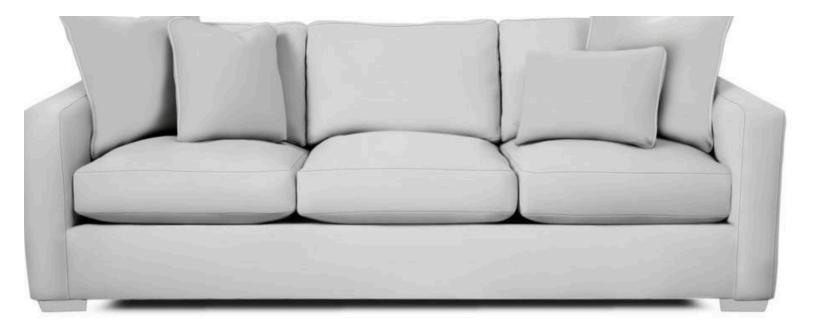

## Description

Customize this sofa to suit your space and style- it's available in 4 different sizes/versions, plus sleepers in twin, full and queen size!. Track arms, loose bordered back pillows and low block legs make this style a modern classic. This version is 99" long with 3 seat cushions, but it's also available in a shorter length, 89", or with a bench seat in either length. It's standard with Blend Down cushions so you know you will relax in comfort for years to come. Also available are the matching loveseat, chair 1/2 and ottoman. Also available as a sectional.

| WIDTH     | 99"           | SEAT HEIGHT | 19"                                        |
|-----------|---------------|-------------|--------------------------------------------|
| DEPTH     | 38"           | SEAT DEPTH  | 24"                                        |
| HEIGHT    | 36"           | ARM HEIGHT  | 28"                                        |
| ВАСК ТҮРЕ | Loose Box Bdr | PILLOWS     | A 2 (22"x22") B 1 (19"x19") KP 1 (21"x14") |