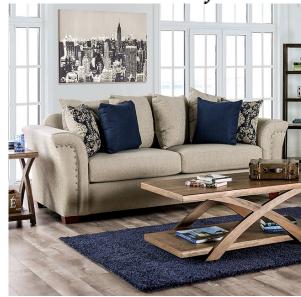

## **DETAILS:**

Flared arms that slope down on the sides and a dainty lining of individual nailheads give this set its classy appeal. Fully wrapped in linen-like fabric, the base frame provides a simple and bold silhouette, while the loose pillow backs add a few jagged contours in contrast to the sleek, curved lines of the frame. The throw pillows feature a variety of designs that give a striking contrast to the neutral upholstery of the pieces. And then there are a few more details such as the matching welt trim and the box seat cushions that offer unparalleled comfort

Transitional Beige/Navy

Linen-like, Solid Wood, Others Box Seat Cushions

Loose Pillow Backs Padded Sloped Armrests

Individual Nailheads Welt Trim

Tapered Block Legs US-Made (Incl. Foreign Materials)

PRINT CLOSE