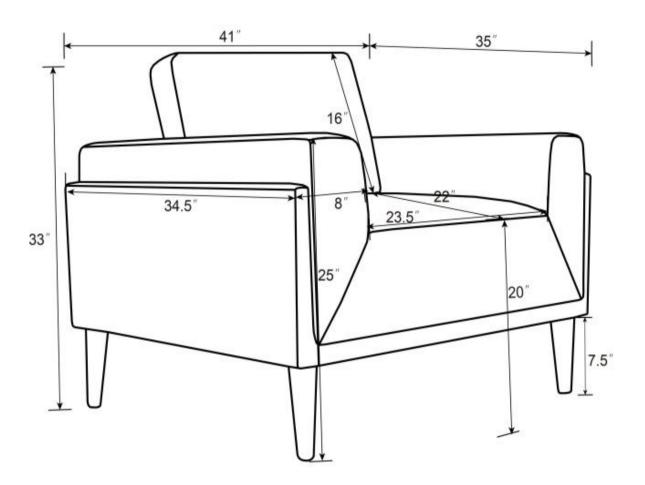

### **PARTS IDENTIFICATION**

**Note**: Dimension tolerance ±5%

**COASTERFURNITURE.COM**