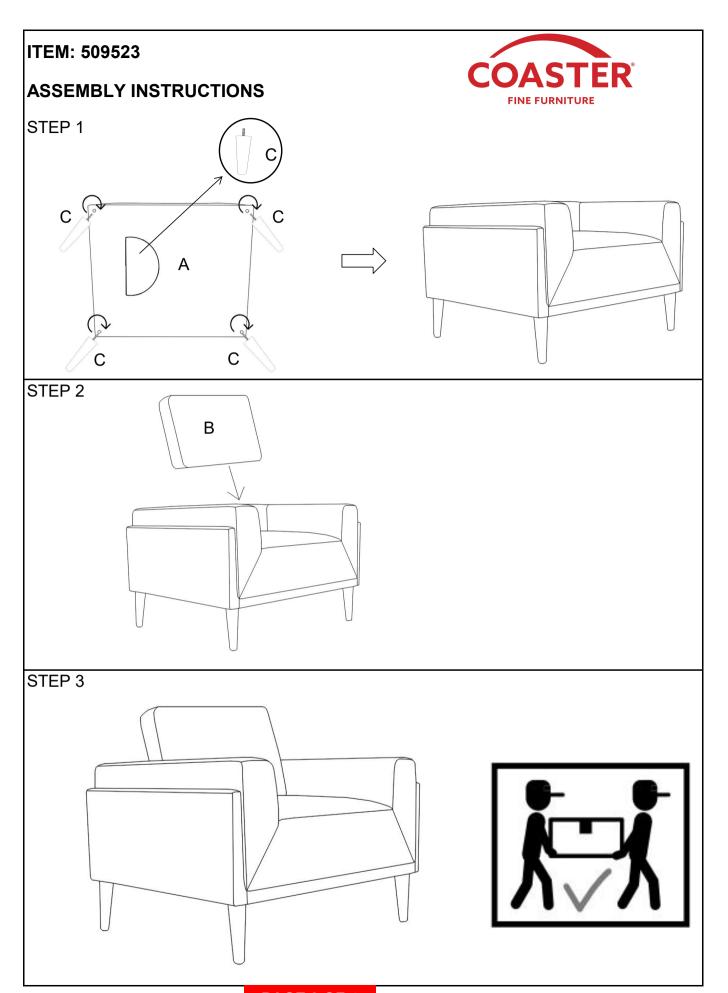

## ASSEMBLY INSTRUCTIONS COASTER FINE FURNITURE

Fine Furniture for every stage of life

509523 CHAIR

**COASTERFURNITURE.COM** 

#### **ASSEMBLY INSTRUCTIONS**

#### ASSEMBLY TIPS:

- 1. Remove hardware from box and sort by size.
- 2. Please check to see that all hardware and parts are present prior to start of assembly.
- 3. Please follow attached instructions in the same sequence as numbered to assure fast & easy assembly.

ASSEMBLY TIME 15 MINUTES