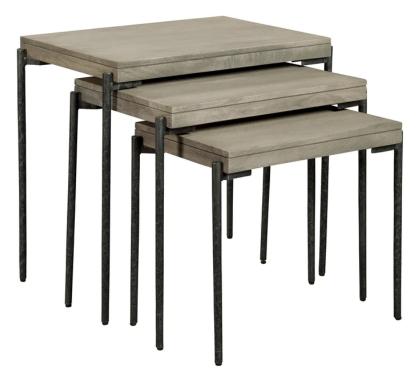

This stunning set features a gray nest of tables in varying sizes, each a perfect blend of design and function.

**Durable Build:** With mango solids and forged iron legs and frame, this set of side tables is designed to remain durable throughout time.

**Purposeful Function**: With solid mango slab tops, each table in this set is the perfect piece for living rooms, bedrooms, and other shared spaces.

**Bedford Park**: Finished in gray, this set of side tables uses a custom process of sandblasting on mango to bring out the unique grain patterns of the wood. Layers of black, white, and gray stains are applied and topped with a 5 sheen lacquer finish.

**Ideal Size**: Each one of the gray side tables featured in this set is the perfect size for any space. The nest features a large, medium, and small table, allowing for multi-purpose use. Whether you place each table in a separate room, or you opt to store these together for quick use, their convenient sizing makes them an ideal choice for any home.