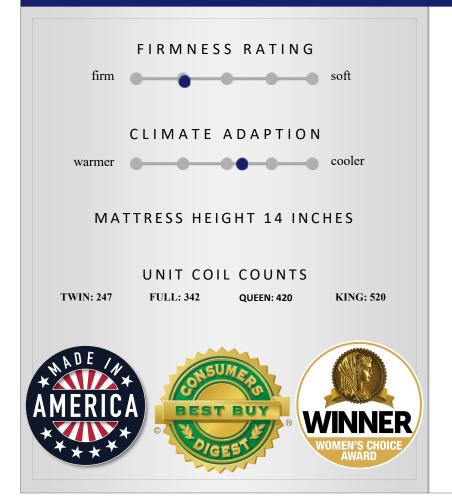

# BLOSSOM II LUXURY FIRM

Designed to relieve pressure in the shoulder and hip areas, the latest RESTONIC COMFORT CARE <sup>™</sup> beds each feature Cooling Covers, multiple levels of high quality foam and 25% more support in the center third. From the very beginning, almost 100 years ago, pressure relief, proper spinal support and alignment have been a fundamental focus in all of our mattress designs

# MARVELOUS MIDDLE TM

More coil support in the center third providing pressure relief and weight distribution

## TRADITIONAL COILS WITH HELICAL WIRES

Utilizing our 13 gauge traditional coil and adding head-to-toe support with less motion. NOT MOTION BASE ADJUSTABLE.