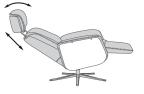

### Functions

360° Swivel Function

Gas-Lift Manual Reclining with Integrated Footstool

Manual Height and Angle Adjustable Headrest