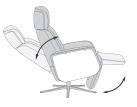

### Functions

360° Swivel Function

Gas-Lift Manual Reclining with Integrated Footstool

Manual Height and Angle Adjustable Headrest

#### 3. Height-Adjustable Headrest

Enabling the headrest to be adjusted for taller individuals.

- 4. Manual Integrated Footstool Receive a built-in footrest which unfolds with a gentle
- push on the armrests.5. Steel Interior Springs