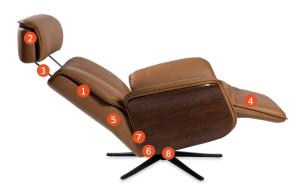

#### Features

#### 1. Higher Grade Foam

Created through cold-cure foam technology, this ensures ergonomically correct seating posture and support which lasts.

#### 2. Comfort-Precision Headrest

Adjustable head and neck support gives you the ultimate comfort in all seating positions, through simply tilting the headrest.

#### 3. Height-Adjustable Headrest

Enabling the headrest to be adjusted for taller individuals.

- 4. Manual Integrated Footstool Receive a built-in footrest which unfolds with a gentle
- push on the armrests.5. Steel Interior Springs

Located throughout the back and seat provide optimum support whilst cradling the body.

6. Comfort-Glide System

Allows the chair to adjust according to your natural body movements, distributing support across the body and reducing tension.

7. Solid Frame Construction

A steel and hardwood frame provides durability and strength.

8.360 Swivel Function

Enabling you to turn in any direction with ease to ensure you never miss a moment.