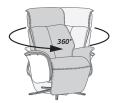

### Functions

360° Swivel Function

Gas-Lift Manual Reclining with Integrated Footstool

Manual Height and Angle Adjustable Headrest

7. Solid Frame Construction

A steel and hardwood frame provides durability and strength.

8.360 Swivel Function

Enabling you to turn in any direction with ease to ensure you never miss a moment.