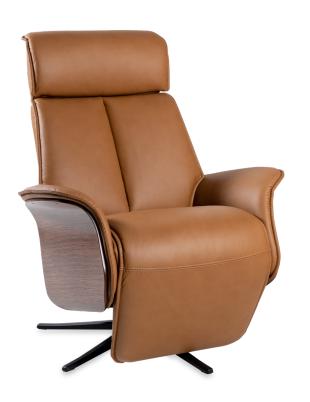

The Space 5400 Manual Integrated recliner presents an exquisite combination of sophisticated style and comfort. From deep line vertical stitching in the backrest to enhance the sumptuously soft cushion padding, to a graceful profile and curved armrests with wood veneer- opt for elegance with Space 5400. The delicately curved integrated footrest adds sophisticated character while also providing a convenient extending footrest for improved comfort.

7. Solid Frame Construction

A steel and hardwood frame provides durability and strength.

8.360 Swivel Function

Enabling you to turn in any direction with ease to ensure you never miss a moment.