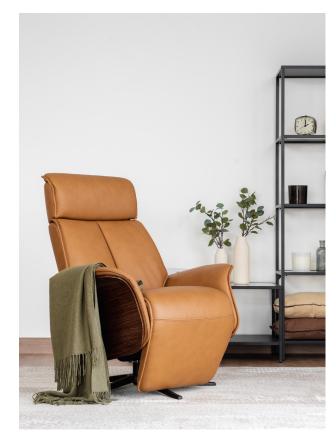

# Space 5400 Manual Integrated

A staple of modern Scandinavian design, our Space range provides the perfect stylish touch to your living area. Sleek, modern lines and plush, padded cushioning covered with a luxurious fitted upholstery are what makes our Space recliners both stylish and comfortable. With our Space Manual Integrated recliner, receive an integrated footrest operated by pulling the release loop as you recline.

The Space 5400 Manual Integrated recliner presents an exquisite combination of sophisticated style and comfort. From deep line vertical stitching in the backrest to enhance the sumptuously soft cushion padding, to a graceful profile and curved armrests with wood veneer- opt for elegance with Space 5400. The delicately curved integrated footrest adds sophisticated character while also providing a convenient extending footrest for improved comfort.