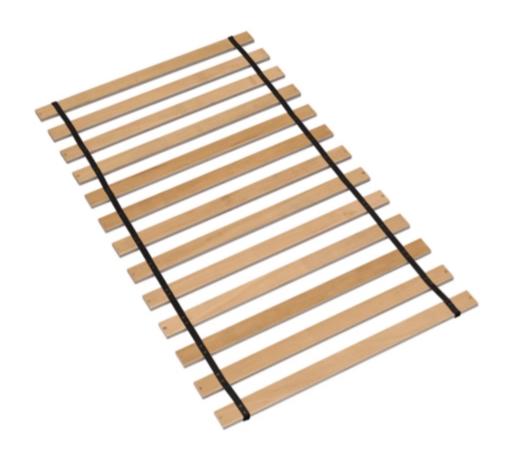

## PRODUCT DESCRIPTION

Give your mattress added support and distribute body weight more evenly with the addition of wooden roll slats. Easily attaches to bed frames thanks to pre-drilled holes.

- Assembly required
- Made of wood with nylon cord
- Pre-drilled holes for easy attachment to bed frame
- Eliminates need for box spring
- Compatible with twin mattresses