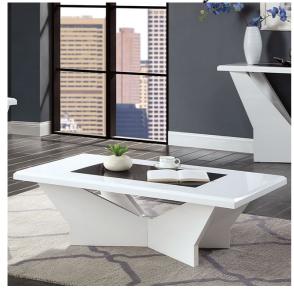

## **DETAILS:**

Who's up for some futuristic decor? Paired with other modern pieces, this table set will push your room a few decades forward in the timeline. Much of this is due to the high gloss finish; each table top sheens with a reflective glow. The geometric base holds up the main table top featuring a black tempered glass insert in its center. If making a statement is what you want, you cannot go wrong with a set like this.

Contemporary White

Glass, Others Black Tempered Glass Top Insert

Geometric Base High Gloss Top Finish

PRINT CLOSE