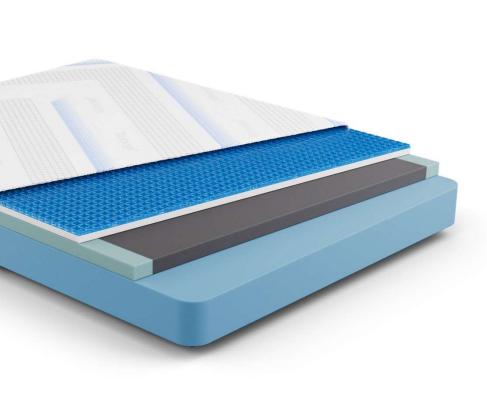

#### CoolStream<sup>®</sup> Maximum Cooling Fabric

Special conductive yarns actively move heat through the fabric to maintain a cool, comfortable sleeping environment all night long.

### Uniform Technogel Cooling Layer

Technogel's naturally high thermal conductivity means it helps disperse the heat released from your body throughout the night. Plus, an innovative grid design helps promote airflow and breathability to enhance the thermal regulation.

#### **CertiPUR-US High Density Comfort Layer**

Gives your body the support it needs for proper spinal alignment and is made with open cell technology for lasting comfort that sleeps cool

#### High Density Orthopedic Support Core:

Pressure relief and contouring is delivered with our stable high density, CertiPUR-US certified foam core to provide support and comfort