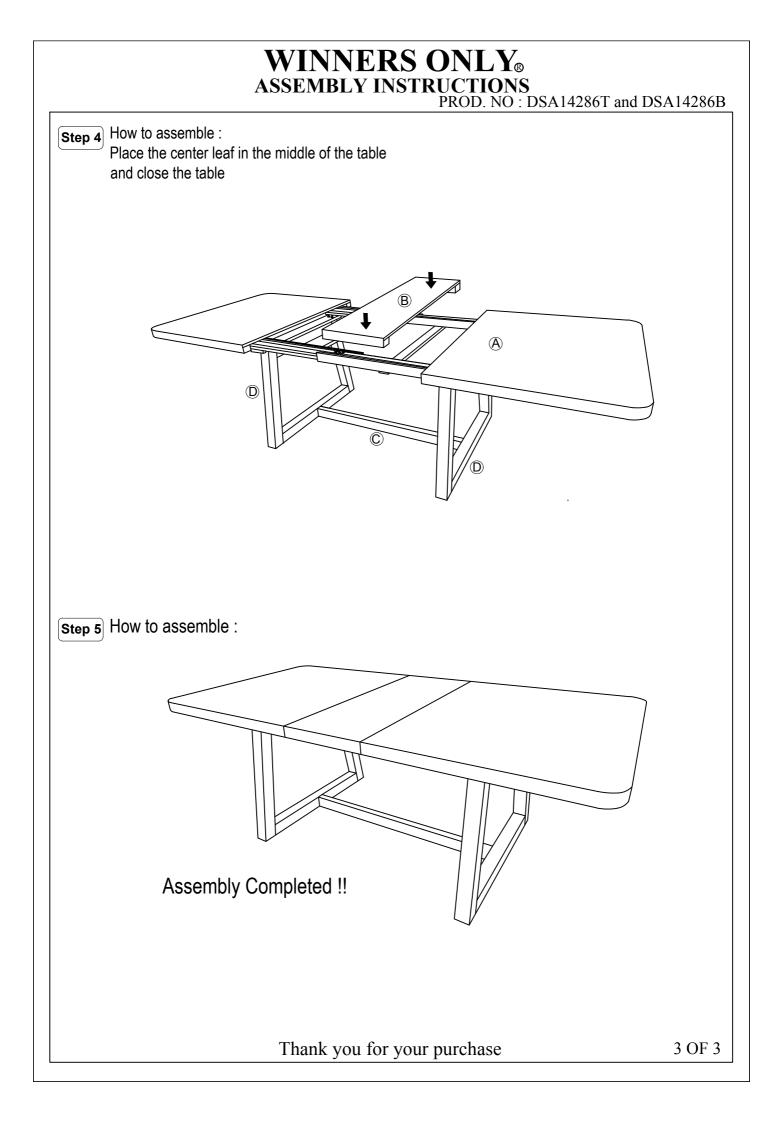

## Hardware List :

| NO | DESCRIPTION   | SIZE                                  | SKETCH     | QTY  |
|----|---------------|---------------------------------------|------------|------|
| 1  | Flat Washer   | <sup>1</sup> / <sub>4</sub> " x 13 mm | 0          | 4pcs |
| 2  | Spring Washer | $\frac{1}{4}$ "                       | ©;         | 4pcs |
| 3  | JCBC Bolt     | M6 x 80mm                             |            | 4pcs |
| 4  | Allen Key M4  | M4                                    |            | 1pc  |
| 5  | Wood Bottom   | Ø14.5 x 9 mm                          | $\bigcirc$ | 4pcs |
| 6  | Flat Washer   | $\frac{5}{16}$ " x 22 mm              | 0          | 8pcs |
| 7  | Spring Washer | $\frac{5}{16}$ "                      | <u>O</u>   | 8pcs |
| 8  | Hexagon Nut   | $\frac{5}{16}$ " x 7 mm               |            | 8pcs |
| 9  | Wrench        | 12.8 mm                               | 2          | 1pc  |