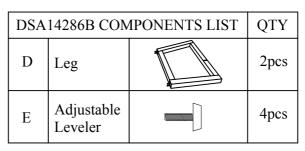

ttom of each piece of furniture for stain residues and rough surfaces and also check for staples or nails left after removing the packing materials. The manufacturer will not be held responsible if preventive steps are not taken prior to installation.

4. Please do not over tighten screws or bolts. During normal use everyday, screws, bolts, nuts and wooden plugs may loosen up. They should be periodically inspected and re-tightened to prevent damage to the furniture and (or) personal property or cause injury. Always check to be sure all hardware on this list and the below mentioned components are attached to the furniture properly and kept tightened.

5. Please lay all parts and hardware on a non abrasive surface such as a carpet, and follow the assembly steps.

## **Components List :**





## Hardware List :

| NO | DESCRIPTION   | SIZE                                  | SKETCH     | QTY  |
|----|---------------|---------------------------------------|------------|------|
| 1  | Flat Washer   | <sup>1</sup> / <sub>4</sub> " x 13 mm | 0          | 4pcs |
| 2  | Spring Washer | $\frac{1}{4}$ "                       | ©;         | 4pcs |
| 3  | JCBC Bolt     | M6 x 80mm                             |            | 4pcs |
| 4  | Allen Key M4  | M4                                    |            | 1pc  |
| 5  | Wood Bottom   | Ø14.5 x 9 mm                          | $\bigcirc$ | 4pcs |
| 6  | Flat Washer   | $\frac{5}{16}$ " x 22 mm              | 0          | 8pcs |
| 7  | Spring Washer | $\frac{5}{16}$ "                      | <u>O</u>   | 8pcs |
| 8  | Hexagon Nut   | $\frac{5