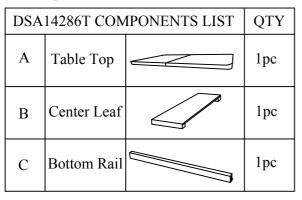

bottom of each piece of furniture for stain residues and rough surfaces and also check for staples or nails left after removing the packing materials. The manufacturer will not be held responsible if preventive steps are not taken prior to installation.

4. Please do not over tighten screws or bolts. During normal use everyday, screws, bolts, nuts and wooden plugs may loosen up. They should be periodically inspected and re-tightened to prevent damage to the furniture and (or) personal property or cause injury. Always check to be sure all hardware on this list and the below mentioned components are attached to the furniture properly and kept tightened.

5. Please lay all parts and hardware on a non abrasive surface such as a carpet, and follow the assembly steps.

## **Components List :**





## Hardware List :

| NO | DESCRIPTION   | SIZE                                  | SKETCH     | QTY  |
|----|---------------|---------------------------------------|------------|------|
| 1  | Flat Washer   | <sup>1</sup> / <sub>4</sub> " x 13 mm | 0          | 4pcs |
| 2  | Spring Washer | $\frac{1}{4}$ "                       | ©;         | 4pcs |
| 3  | JCBC Bolt     | M6 x 80mm                             |            | 4pcs |
| 4  | Allen Key M4  | M4                                    |            | 1pc  |
| 5  | Wood Bottom   | Ø14.5 x 9 mm                          | $\bigcirc$ | 4pcs |
| 6  | Flat Washer   | $\frac{5}{16}$ " x 22 mm              | 0          | 8pcs |
| 7  | Spring Washer | $\frac{5}{16}$ "                      | <u>O</u>   | 8pcs |
| 8  | Hexagon Nut   | $\frac