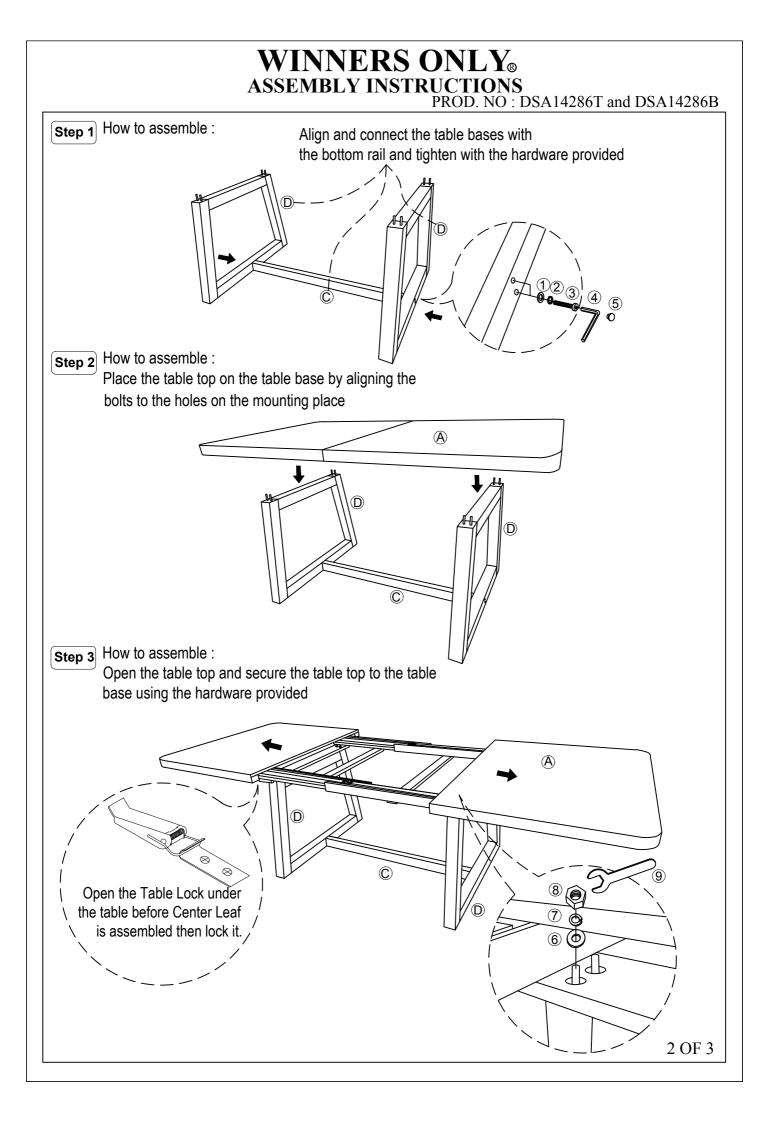

## Hardware List :

| NO | DESCRIPTION   | SIZE                                  | SKETCH     | QTY  |
|----|---------------|---------------------------------------|------------|------|
| 1  | Flat Washer   | <sup>1</sup> / <sub>4</sub> " x 13 mm | 0          | 4pcs |
| 2  | Spring Washer | $\frac{1}{4}$ "                       | ©;         | 4pcs |
| 3  | JCBC Bolt     | M6 x 80mm                             |            | 4pcs |
| 4  | Allen Key M4  | M4                                    |            | 1pc  |
| 5  | Wood Bottom   | Ø14.5 x 9 mm                          | $\bigcirc$ | 4pcs |
| 6  | Flat Washer   | $\frac{5}{16}$ " x 22 mm              | 0          | 8pcs |
| 7  | Spring Washer | $\frac{5}{16}$ "                      | <u>O</u>   | 8pcs |
| 8  | Hexagon Nut   | $\frac{5}{16}$ " x 7 mm               |            | 8pcs |
| 9  | Wrench        | 12.8 mm                               | 2          | 1pc  |