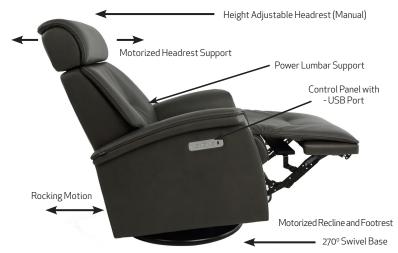

## Fjords Rome Relax Collection

The Fjords Rome swing relaxer, features a 3 motor system. One for the motorized reclining and footrest control, a second for the motorized lumbar and a third for the headrest support which changes the support angle of the headrest. The overall seating experience gives your body correct ergonomic support. The design is available in two sizes, small and large. Black base is standard on Rome.