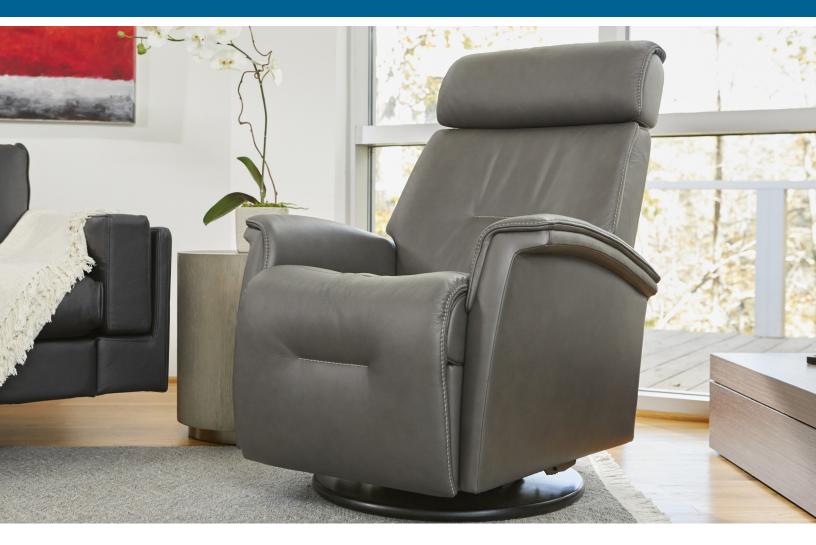

## Fjords Rome Relax Collection

The Fjords Rome swing relaxer, features a 3 motor system. One for the motorized reclining and footrest control, a second for the motorized lumbar and a third for the headrest support which changes the support angle of the headrest. The overall seating experience gives your body correct ergonomic support. The design is available in two sizes, small and large. Black base is standard on Rome.