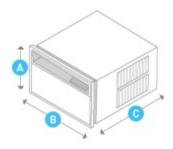

## **Unit Dimensions**

Height: **13 5/6"** Width: **17 5/8"** Depth: **15 7/8"** 