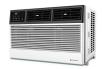

# Chill Premier CCF05A10A

Cooling BTU: **5200** EER: **11** CEER: **11** 





## **Unit Dimensions**

Height: **13 5/6"** Width: **17 5/8"** Depth: **15 7/8"** 



## **Window Dimensions**

Height: 13 5/6" Width: n/a Depth: n/a



#### **In-Wall Dimensions**

Height: **n/a**Width: **n/a**Depth: **n/a** 

## **Additional Measurement Information**

Depth to Louvers: **n/a** Sleeve Size: **CHPR1** 

# **Detailed Electrical Information**



Voltage: **115** Cooling Amps: **4.3** 

# **Additional Specification Details**

Air Circulation: 141 cubic feet per minute

Est. Yearly Operating Costs: **\$41**Moisture Removal: **1 pints per hour** 

Net Weight: **44 lbs** Shipping Weight: **51 lbs**