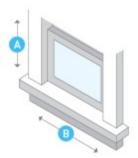

# Chill Premier CCF05A10A

Cooling BTU: **5200** EER: **11** CEER: **11** 





## **Unit Dimensions**

Height: **13 5/6"** Width: **17 5/8"** Depth: **15 7/8"** 



## **Window Dimensions**

Height: 13 5/6" Width: n/a Depth: n/a



#### **In-Wall Dimensions**

Height: **n/a**Width: **n/a**Depth: **n/a** 

## **Additional Measurement Information**

Depth to Louvers: **n/a** Sleeve Size: **CHPR1** 

# **Detailed Electrical Information**



Voltage: **115** Cooling Amps: **4.3** 

# **Additional Specification Details**

Air Circulation: 141 cubic feet per minute

Est. Yearly Operating Costs: **\$41**Moisture Removal: **1 pints per hour** 

Net Weight: **44 lbs** Shipping Weight: **51 lbs**