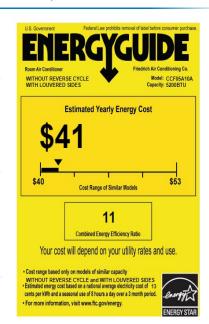

# Chill Premier CCF05A10A

Cooling BTU: **5200** EER: **11** CEER: **11** 

# **Additional Specification Details**

Air Circulation: 141 cubic feet per minute

Est. Yearly Operating Costs: **\$41**Moisture Removal: **1 pints per hour** 

Net Weight: **44 lbs** Shipping Weight: **51 lbs** 