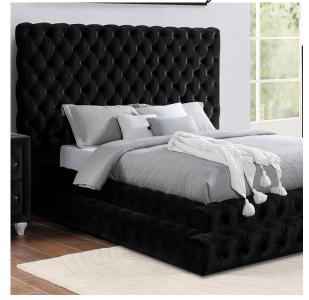

## **DETAILS:**

It's the daring combination of all-around tufting and the towering headboard that sets this bed apart from the rest. Deep, diamond tufting with buttons graces the soft flannelette, which comes in welcoming, neutral colors. The lower profile allows for a step up design that's fit for royalty. You deserve to enjoy some restful sleep in the comfort of this extravagant master suite piece.

Glam Black

Flannelette, Others Step Up Platform Bed Oversized Headboard Fully Upholstered Frame

Deep Button Tuftings Mattress Ready

PRINT CLOSE