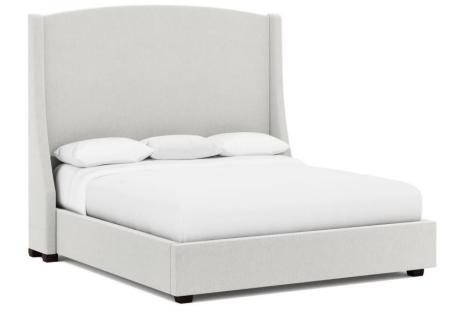

# Cooper Fabric Shelter Bed King

# **Pieces Shown**

754FR76 Cooper Footboard/Side Rails 754H76 Cooper Headboard

## Dimensions

W: 88 in D: 89.38 in H: 64 in W: 223.52 cm D: 227.03 cm H: 162.56 cm SH: 7.25 in SH: 18.41 cm

#### Features

- Fully upholstered wing headboard with optional nailhead trim across top rail and outside of wings
- · Fully upholstered footboard and side rails no nailhead
- Espresso finish on feet
- Three wooden slats
- · Specifications subject to change without notice