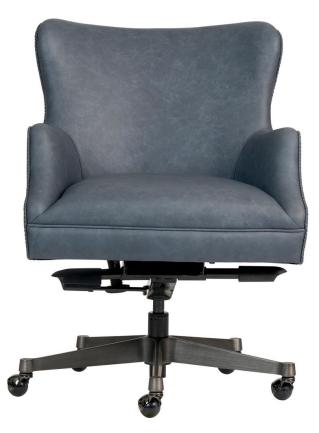

## **EXECUTIVE CHAIR**

Blake Collection

## + FEATURES & BENEFITS

Gas Lift, Knee Tilt, Five Star Base: Deluxe 5 prong chair base that adjusts for perfect height and balance.

Deluxe Ball Casters: The deluxe ball casters provide for smooth rolling.

100% Leather: All upholstered surfaces are 100% genuine leather.