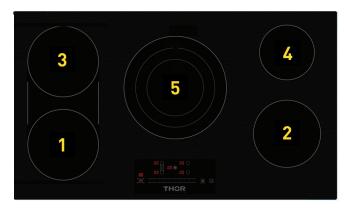

## **FEATURES & BENEFITS**

- Sync Burner Evenly heat large cookware, like griddles or Dutch ovens, by synchronizing both left-side burners for up to 3800 watts of combined output
- + Automatic Shut Off Each zone's timer automatically shuts off when cooking is done, offering added safety and preventing cookware from burning on the bottom
- + 5 Elements Prep more dishes at the same time with five radiant cooking elements that deliver rapid, consistent heat
- + 9 Power Levels Simmer a sauce or crank up the heat for a caramelized sear—now that's control
- + Touch Glass Controls Touch controls allow for more precision when selecting heat levels, while spills and grease can easily wipe away

| ELEMENT PERFORMANCE  |                                                                                   |  |
|----------------------|-----------------------------------------------------------------------------------|--|
| Total Elements       | 5                                                                                 |  |
| Power Level Settings | 9                                                                                 |  |
| Right Rear Element   | 1200w                                                                             |  |
| Right Front Element  | 1800w                                                                             |  |
| Center Element       | 3600w (Tri-zone 1200w each)                                                       |  |
| Left Bridge Elements | Left Rear 1600w<br>Left Front 1600w<br>Center Bridge 600W<br>Combine Output 3800W |  |

| HEAT ELEMENT DIMENSIONS    |                 |  |
|----------------------------|-----------------|--|
| Total Elements             | 5               |  |
| [1] Front Left             | 8"              |  |
| [2] Front Right            | 7.5"            |  |
| [3] Rear Left              | 8"              |  |
| [4] Rear Right             | 6"              |  |
| [5] Middle Large           | 6" / 8" / 11.5" |  |
| Power cord: 50 3/8" length |                 |  |