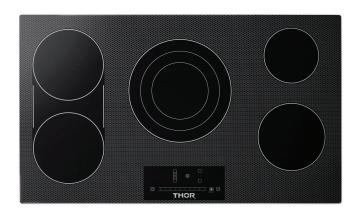

## **FEATURES & BENEFITS**

- Sync Burner Evenly heat large cookware, like griddles or Dutch ovens, by synchronizing both left-side burners for up to 3800 watts of combined output
- + Automatic Shut Off Each zone's timer automatically shuts off when cooking is done, offering added safety and preventing cookware from burning on the bottom
- + 5 Elements Prep more dishes at the same time with five radiant cooking elements that deliver rapid, consistent heat
- + 9 Power Levels Simmer a sauce or crank up the heat for a caramelized sear—now that's control
- + Touch Glass Controls Touch controls allow for more precision when selecting heat levels, while spills and grease can easily wipe away

Product: 36 Inch Professional Electric Cooktop

Model Number: TEC36

| TECHNI CAL DETAILS     |                                       |  |
|------------------------|---------------------------------------|--|
| Appliance Type         | Electric Cooktop                      |  |
| Fuel Type              | Electric                              |  |
| Cooktop Material       | Black Kanger Vitroceramic Glass       |  |
| Cooktop Control Type   | Touch Control with Red LED<br>Display |  |
| Voltage/Frequency/Amps | 240/60Hz/40A                          |  |
| Total Power Output (W) | 10400W                                |  |
| Timer Function         | 99 mins max                           |  |
| Heating Element        | Coil                                  |  |