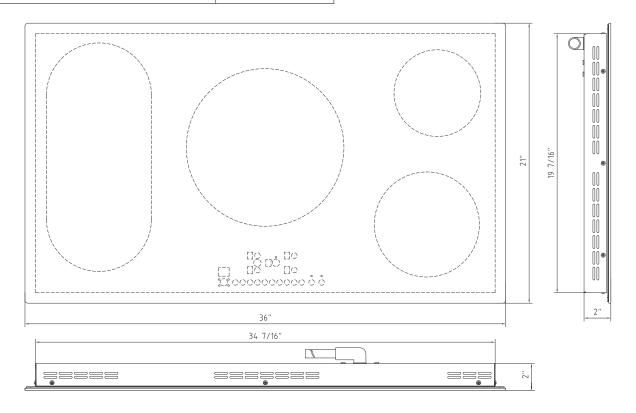

## 36 INCH PROFESSIONAL ELECTRIC COOKTOP - TEC36

| PRODUCT DIMENSIONS          |                                  |  |
|-----------------------------|----------------------------------|--|
| Product Height (in.)        | 2"                               |  |
| Product Width (in.)         | 36"                              |  |
| Product Depth (in.)         | 21"                              |  |
| Installation Cutout (WxDxH) | 34 7/16"<br>19 7/16"<br>1 13/16" |  |
| Package Size (WxDxH)        | 39 3/16"<br>24 1/8"<br>4 13/16"  |  |

| HEAT ELEMENT DIMENSIONS    |                 |  |
|----------------------------|-----------------|--|
| Total Elements             | 5               |  |
| [1] Front Left             | 8"              |  |
| [2] Front Right            | 7.5"            |  |
| [3] Rear Left              | 8"              |  |
| [4] Rear Right             | 6"              |  |
| [5] Middle Large           | 6" / 8" / 11.5" |  |
| Power cord: 50 3/8" length |                 |  |