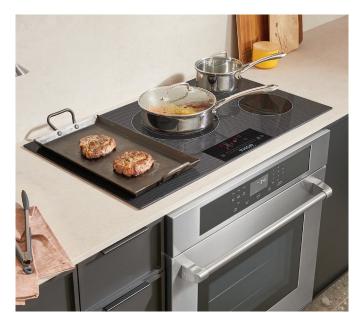

## **FEATURES & BENEFITS**

- Sync Burner Evenly heat large cookware, like griddles or Dutch ovens, by synchronizing both left-side burners for up to 3800 watts of combined output
- + Automatic Shut Off Each zone's timer automatically shuts off when cooking is done, offering added safety and preventing cookware from burning on the bottom
- + 5 Elements Prep more dishes at the same time with five radiant cooking elements that deliver rapid, consistent heat
- + 9 Power Levels Simmer a sauce or crank up the heat for a caramelized sear—now that's control
- + Touch Glass Controls Touch controls allow for more precision when selecting heat levels, while spills and grease can easily wipe away

| ELEMENT PERFORMANCE  |                                                                                   |  |
|----------------------|-----------------------------------------------------------------------------------|--|
| Total Elements       | 5                                                                                 |  |
| Power Level Settings | 9                                                                                 |  |
| Right Rear Element   | 1200w                                                                             |  |
| Right Front Element  | 1800w                                                                             |  |
| Center Element       | 3600w (Tri-zone 1200w each)                                                       |  |
| Left Bridge Elements | Left Rear 1600w<br>Left Front 1600w<br>Center Bridge 600W<br>Combine Output 3800W |  |