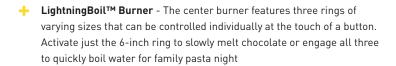

## **FEATURES & BENEFITS**

- Sync Burner Evenly heat large cookware, like griddles or Dutch ovens, by synchronizing both left-side burners for up to 3800 watts of combined output
- + Automatic Shut Off Each zone's timer automatically shuts off when cooking is done, offering added safety and preventing cookware from burning on the bottom
- + 5 Elements Prep more dishes at the same time with five radiant cooking elements that deliver rapid, consistent heat
- + 9 Power Levels Simmer a sauce or crank up the heat for a caramelized sear—now that's control
- + Touch Glass Controls Touch controls allow for more precision when selecting heat levels, while spills and grease can easily wipe away