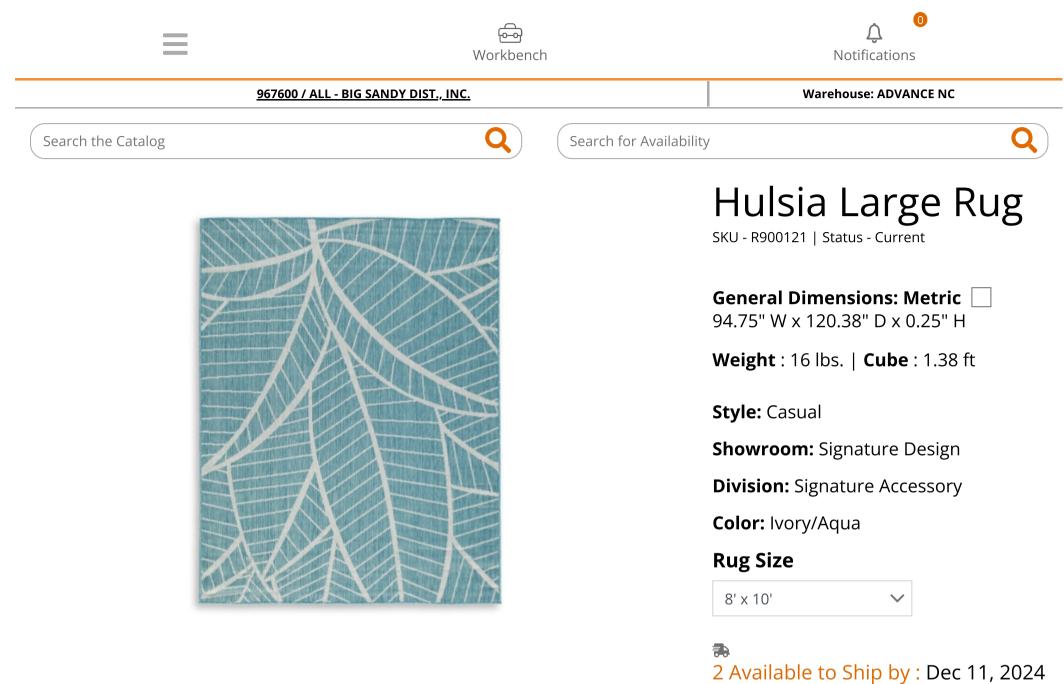

## **PRODUCT DESCRIPTION**

Give your patio, deck or porch an instant makeover with this area rug. Its botanical design features an aqua background with an ivory leaf pattern. This easy-care floor covering is perfect for high-traffic areas, adding a serene vibe to any indoor or outdoor space.

## □ General Dimensions: Metric

| Inches | : 94.75" W x 120.38" D x<br>0.25" H | Carton:             |                          | Unit of            | EA |
|--------|-------------------------------------|---------------------|--------------------------|--------------------|----|
|        |                                     | Inches              | : 95.63" W x 5" D x 5" H | Measure:           |    |
|        |                                     | Express<br>Shipped: |                          | Qty Per<br>Carton: | 1  |
|        |                                     | Inches              | : 95.63" W x 5" D x 5" H |                    |    |
|        |                                     | Weight              | : 16 lbs.                |                    |    |
|        |                                     | Cubes               | : 1.38 ft                |                    |    |
|        |                                     | UPC                 | : 024052872187           |                    |    |
|        |                                     |                     |                          |                    |    |