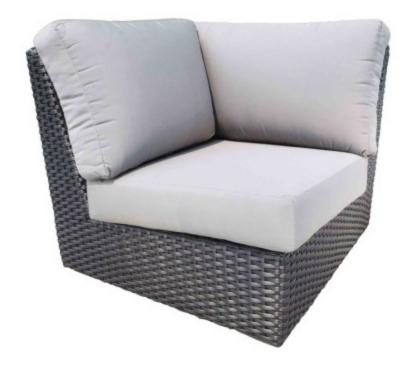

## **C**ABANA**C**OAST

Product No: 9327 Name: Brighton Corner Module

Collection: Brighton Material: SolWeave® Outdoor Weight: 56 lbs

Wicker

**Detail:** The Brighton patio furniture collection uses SolWeave® outdoor wicker that is hand woven onto an aluminum frame. The wide style, solid black wicker is clean and modern and gives a high end luxury look, sure to be a beautiful addition to your outdoor setting. The collection includes a variety of pieces to form multiple combinations of patio conversation sets, dining sets, and outdoor sectionals. Cushions are custom made in Toronto using your choice of Sunbrella® fabrics. Outdoor cushions are a great way to provide extra style and additional comfort. Cushions shown are 54048 Charcoal. The group picture cushions shown are 54048 Charcoal, 18" pillows are 5404 Natural, and 5477 Red.