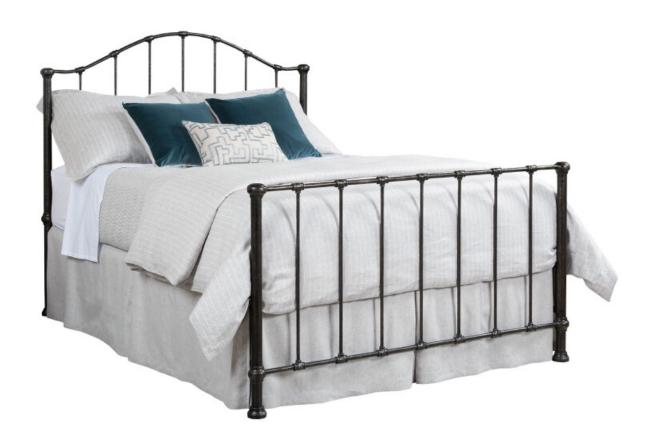

## GARDEN QUEEN BED - COMPLETE

## **ACQUISITIONS COLLECTION**

ITEM # 111-132P

| Height: | 58.25" |
|---------|--------|
| Width:  | 64"    |
| Length: | 88"    |