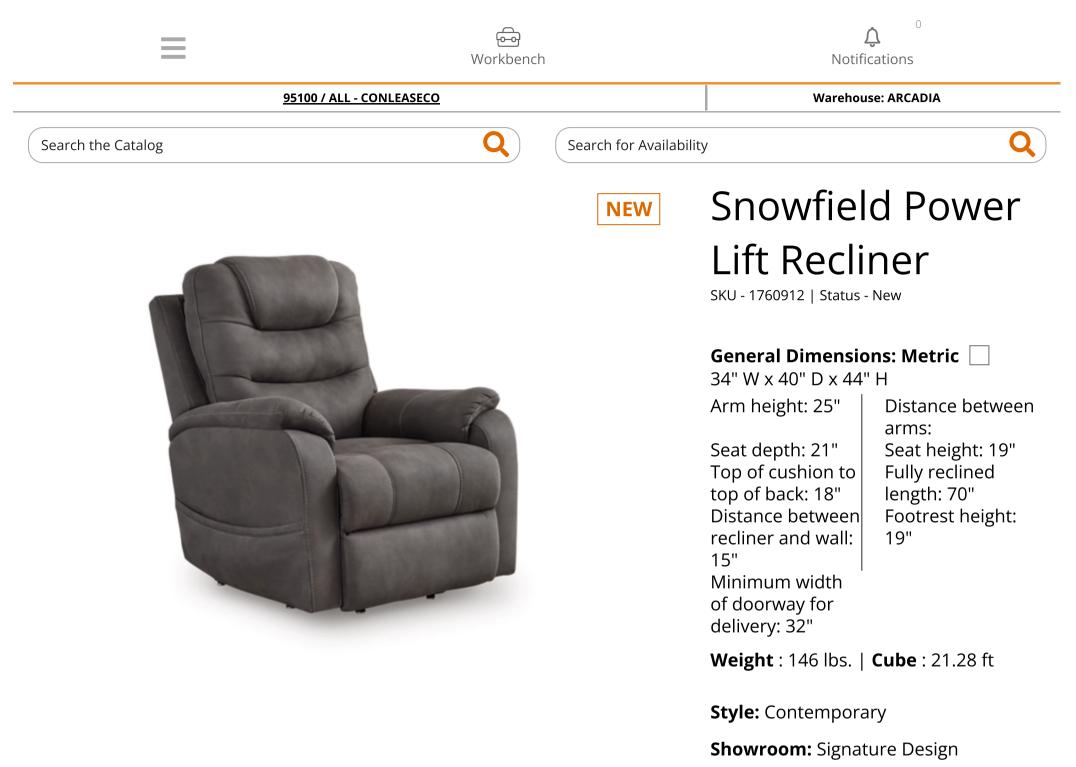

## □ General Dimensions: Metric

34" W x 40" D x 44" H

| Inches<br>More Dimensions:<br>Arm height<br>Distance between<br>arms<br>Seat depth<br>Seat height<br>Top of cushion to top<br>of back<br>Fully reclined length<br>Distance between<br>recliner and wall<br>Footrest height<br>Minimum width of<br>doorway for delivery | : 34" W x 40" D x 44" H<br>: 25"<br>: 21"<br>: 19"<br>: 18"<br>: 70"<br>: 15"<br>: 19"<br>: 32" | Carton:<br>Inches<br>Express<br>Shipped:<br>Inches<br>Weight<br>Cubes<br>UPC | : 35" W x 34" D x 30" H<br>: 35" W x 34" D x 30" H<br>: 146 lbs.<br>: 21.28 ft<br>: 024052905182 | Unit of<br>Measure:<br>Qty Per<br>Carton: | EA<br>1 |
|------------------------------------------------------------------------------------------------------------------------------------------------------------------------------------------------------------------------------------------------------------------------|-------------------------------------------------------------------------------------------------|------------------------------------------------------------------------------|--------------------------------------------------------------------------------------------------|-------------------------------------------|---------|
| Number of Seats:                                                                                                                                                                                                                                                       | 1                                                                                               |                                                                              |                                                                                                  |                                           |         |
| <b>Cover</b> Allena<br>Name:                                                                                                                                                                                                                                           |                                                                                                 |                                                                              |                                                                                                  |                                           |         |
| Location: Body                                                                                                                                                                                                                                                         |                                                                                                 |                                                                              |                                                                                                  |                                           |         |
| Cleaning W - Water<br>Code:                                                                                                                                                                                                                                            |                                                                                                 |                                                                              |                                                                                                  |                                           |         |
| <b>Contents:</b> Polyester 97<br>PU 3%                                                                                                                                                                                                                                 | 7%                                                                                              |                                                                              |                                                                                                  |                                           |         |