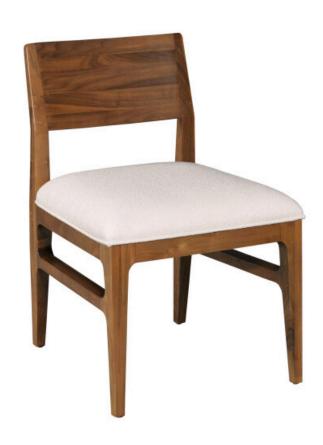

#### MONOGRAM WALNUT COLLECTION

ITEM # 315-622

Mackie Dining Chair adds a slightly more modern touch to the Monogram Walnut dining room. To achieve this current vibe, it uses a slightly lower overall height with clean lines. But the best design elements of this chair are found in the joinery of the solid walnut. Instead of sharp angles, a graceful radius shape is incorporated at each joint. This takes skill, time, and effort to execute with such precision. For those who appreciate the authenticity of such craftsmanship, there are few chairs that compare at such a value.

Solid Wood - Made using genuine solid wood construction

| Height: | 33"   |
|---------|-------|
| Width:  | 20.5" |
| Length: | 23"   |

### Other Details

■ Seat Height: 19"

■ Seat Depth: 18 1/4"

■ Walnut