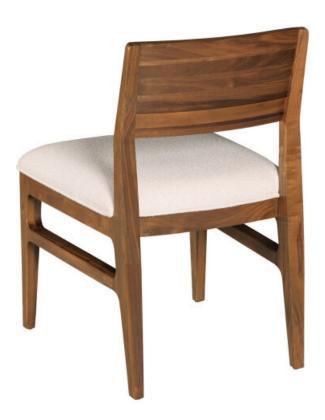

#### MONOGRAM WALNUT COLLECTION

ITEM # 315-622

Mackie Dining Chair adds a slightly more modern touch to the Monogram Walnut dining room. To achieve this current vibe, it uses a slightly lower overall height with clean lines. But the best design elements of this chair are found in the joinery of the solid walnut. Instead of sharp angles, a graceful radius shape is incorporated at each joint. This takes skill, time, and effort to execute with such precision. For those who appreciate the authenticity of such craftsmanship, there are few chairs that compare at such a value.