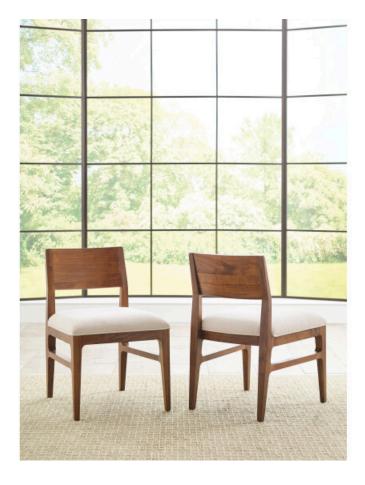

#### MONOGRAM WALNUT COLLECTION

ITEM # 315-622

Mackie Dining Chair adds a slightly more modern touch to the Monogram Walnut dining room. To achieve this current vibe, it uses a slightly lower overall height with clean lines. But the best design elements of this chair are found in the joinery of the solid walnut. Instead of sharp angles, a graceful radius shape is incorporated at each joint. This takes skill, time, and effort to execute with such precision. For those who appreciate the authenticity of such craftsmanship, there are few chairs that compare at such a value.