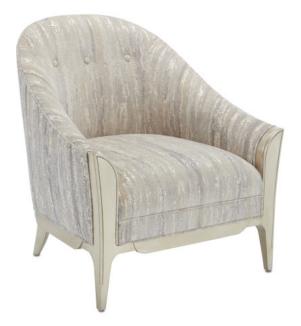

## Emmitt Natural Chair

Overall: 30"h x 28.5"w x 27"d Inside Dimensions: 17.5"w x 20.5"d Arm Height: 18.25" Seat Height: 15.25"

Finish: Harlow Silver Materials: Mahogany/F0243 Uttermost Natural

Item Weight: 30 lb

When Aimee Kurzner designed the Emmitt Natural Chair, she added a petite slipper chair to the upholstery lineup. Design details of note are the lines carved into the arcing arms and the three buttons on the chair's back. The ivory chair is a small beige chair with a frame in a Harlow Silver Leaf finish covered in a cut chenille fabric in a neutral palette with hints of lavender.