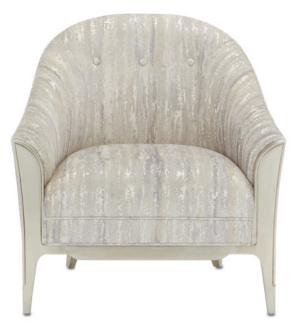

## Emmitt Natural Chair

Overall: 30"h x 28.5"w x 27"d Inside Dimensions: 17.5"w x 20.5"d Arm Height: 18.25" Seat Height: 15.25"

Finish: Harlow Silver Materials: Mahogany/F0243 Uttermost Natural

Item Weight: 30 lb

When Aimee Kurzner designed the Emmitt Natural Chair, she added a petite slipper chair to the upholstery lineup. Design details of note are the lines carved into the arcing arms and the three buttons on the chair's back. The ivory chair is a small beige chair with a frame in a Harlow Silver Leaf finish covered in a cut chenille fabric in a neutral palette with hints of lavender.