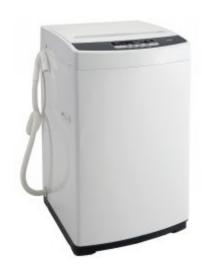

## DWM060WDB

## **FEATURES**

- 5 water level settings
- 11 wash programs
- Pulsator design
- Stainless steel tub and drum
- Rust resistant galvanized steel cabinet
- Electronic controls
- Quiet operation
- Water overflow protection
- Safety lid spinning stops when open
- 120V electrical requirement
- Rollers for easy portability