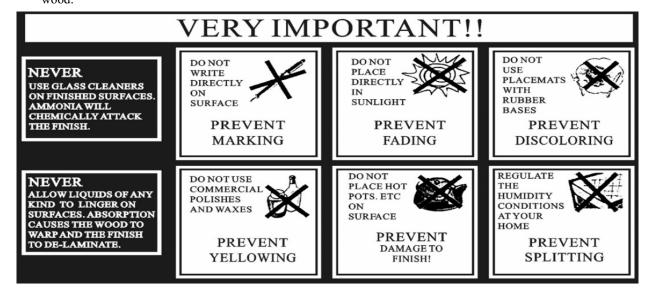

#### Wood Furniture Maintenance:

- Always dust, wipe, and clean with the grain of the wood.
- Dust with a soft cloth. Dust will scratch the furniture surface if not removed properly.
- If a polished surface becomes foggy, rub it with a cloth dipped in a solution of one tablespoon vinegar to one quart of water. Rub softly with the grain until the surface is completely dry.
- Soap and water are not advisable for wood surfaces. Water can penetrate the finish and raise the grain on wood, causing damage.
- Remember to change dusting cloths frequently as dirty cloths may scratch your furniture's surface.

#### The Enemies of Wood:

- Moisture is wood's worst enemy. Liquid spills should be gently wiped up immediately. Coasters should be used under all beverages.
- Do not allow rubber or vinyl materials to lie on the furniture. Chemicals in rubber may leave a stain. Put a strip of felt or leather under accessories that have rubber or vinyl.
- Heat creates a chemical change in the furniture's finish, which result in a white spot. Use protective pads under hot dishes, appliances, etc.
- Sunlight's ultraviolet rays can damage the finish of furniture. Do not place furniture directly against a heater or radiator and do not place in the path of hot streams of air from central heating. This will cause extreme localized drying of the wood.

#### Marble Top Maintenance:

The surface of the marble on your table has been polished and sealed to create a generally non-porous surface. The stone has many natural characteristics including veining, hairline cracks, and color variations, which make up the stone's beauty.

To maintain the beauty of your marble:

- Protect surfaces from scratching, staining and etching by:
  - Keeping them free of debris or sharp objects.
  - Wiping up spills immediately
  - Avoiding contact with chemicals (particularly acid-based materials)
- Clean with PH neutral products or those especially formulated for use on stone.
- It is not recommended to use a water-based solvent for dark marble as it will remove the polish from the surface.

#### Caring for the Fabric on Upholstered Furniture:

- Frequent vacuuming of the entire upholstered area will prevent dust from settling into the fibers
- Professional cleaning is always recommended for all upholstered pieces.
- Do not use cleaning products containing brightening agents.