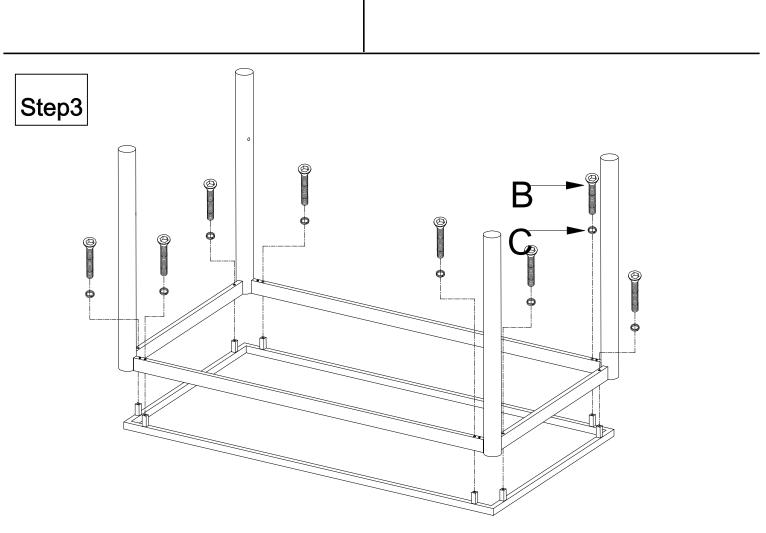

# **Assembly Instructions**

### Hardware Pack#: PNV100CBH

| А | ( Married                                                                                                                                                                                                                                                                                                                                                                                                                                                                                                                                                                                                                                                                                                                                                                                                                                                                                                                                                                                                                                                                                                                                                                                                                                                                                                                                                                                                                                                                                                                                                                                                                                                                                                                                                                                                                                                                                                                                                                                                                                                                                                                      | 11PCS | 1/4" X 1/2"  |
|---|--------------------------------------------------------------------------------------------------------------------------------------------------------------------------------------------------------------------------------------------------------------------------------------------------------------------------------------------------------------------------------------------------------------------------------------------------------------------------------------------------------------------------------------------------------------------------------------------------------------------------------------------------------------------------------------------------------------------------------------------------------------------------------------------------------------------------------------------------------------------------------------------------------------------------------------------------------------------------------------------------------------------------------------------------------------------------------------------------------------------------------------------------------------------------------------------------------------------------------------------------------------------------------------------------------------------------------------------------------------------------------------------------------------------------------------------------------------------------------------------------------------------------------------------------------------------------------------------------------------------------------------------------------------------------------------------------------------------------------------------------------------------------------------------------------------------------------------------------------------------------------------------------------------------------------------------------------------------------------------------------------------------------------------------------------------------------------------------------------------------------------|-------|--------------|
| В | Company of the second s | 8PCS  | 1/4" X 3"    |
| С |                                                                                                                                                                                                                                                                                                                                                                                                                                                                                                                                                                                                                                                                                                                                                                                                                                                                                                                                                                                                                                                                                                                                                                                                                                                                                                                                                                                                                                                                                                                                                                                                                                                                                                                                                                                                                                                                                                                                                                                                                                                                                                                                | 15PCS | 1/4" X 1.5mm |
| D |                                                                                                                                                                                                                                                                                                                                                                                                                                                                                                                                                                                                                                                                                                                                                                                                                                                                                                                                                                                                                                                                                                                                                                                                                                                                                                                                                                                                                                                                                                                                                                                                                                                                                                                                                                                                                                                                                                                                                                                                                                                                                                                                | 6PCS  | 10mm X 1mm   |
| Е | 0000                                                                                                                                                                                                                                                                                                                                                                                                                                                                                                                                                                                                                                                                                                                                                                                                                                                                                                                                                                                                                                                                                                                                                                                                                                                                                                                                                                                                                                                                                                                                                                                                                                                                                                                                                                                                                                                                                                                                                                                                                                                                                                                           | 1PC   | 80mm X 20mm  |
| F |                                                                                                                                                                                                                                                                                                                                                                                                                                                                                                                                                                                                                                                                                                                                                                                                                                                                                                                                                                                                                                                                                                                                                                                                                                                                                                                                                                                                                                                                                                                                                                                                                                                                                                                                                                                                                                                                                                                                                                                                                                                                                                                                | 1PC   | 4mm          |