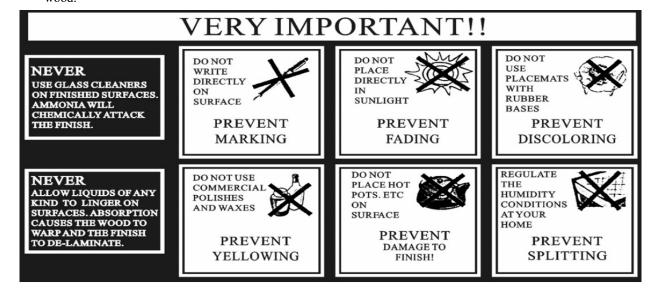

#### The Enemies of Wood:

- Moisture is wood's worst enemy. Liquid spills should be gently wiped up immediately. Coasters should be used under all beverages.
- Do not allow rubber or vinyl materials to lie on the furniture. Chemicals in rubber may leave a stain. Put a strip of felt or leather under accessories that have rubber or vinyl.
- Heat creates a chemical change in the furniture's finish, which result in a white spot. Use protective pads under hot dishes, appliances, etc.
- Sunlight's ultraviolet rays can damage the finish of furniture. Do not place furniture directly against a heater or radiator and do not place in the path of hot streams of air from central heating. This will cause extreme localized drying of the wood.