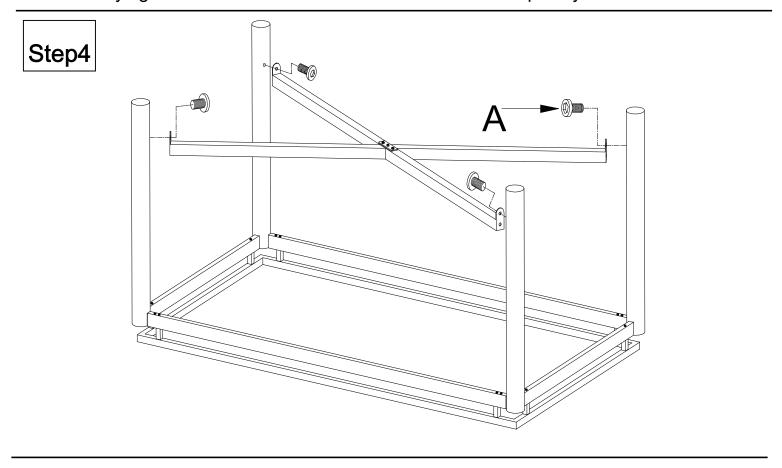

# **Assembly Instructions**

### Hardware Pack#: PNV100CBH

| А | ( Married                                                                                                                                                                                                                                                                                                                                                                                                                                                                                                                                                                                                                                                                                                                                                                                                                                                                                                                                                                                                                                                                                                                                                                                                                                                                                                                                                                                                                                                                                                                                                                                                                                                                                                                                                                                                                                                                                                                                                                                                                                                                                                                      | 11PCS | 1/4" X 1/2"  |
|---|--------------------------------------------------------------------------------------------------------------------------------------------------------------------------------------------------------------------------------------------------------------------------------------------------------------------------------------------------------------------------------------------------------------------------------------------------------------------------------------------------------------------------------------------------------------------------------------------------------------------------------------------------------------------------------------------------------------------------------------------------------------------------------------------------------------------------------------------------------------------------------------------------------------------------------------------------------------------------------------------------------------------------------------------------------------------------------------------------------------------------------------------------------------------------------------------------------------------------------------------------------------------------------------------------------------------------------------------------------------------------------------------------------------------------------------------------------------------------------------------------------------------------------------------------------------------------------------------------------------------------------------------------------------------------------------------------------------------------------------------------------------------------------------------------------------------------------------------------------------------------------------------------------------------------------------------------------------------------------------------------------------------------------------------------------------------------------------------------------------------------------|-------|--------------|
| В | Company of the second s | 8PCS  | 1/4" X 3"    |
| С |                                                                                                                                                                                                                                                                                                                                                                                                                                                                                                                                                                                                                                                                                                                                                                                                                                                                                                                                                                                                                                                                                                                                                                                                                                                                                                                                                                                                                                                                                                                                                                                                                                                                                                                                                                                                                                                                                                                                                                                                                                                                                                                                | 15PCS | 1/4" X 1.5mm |
| D |                                                                                                                                                                                                                                                                                                                                                                                                                                                                                                                                                                                                                                                                                                                                                                                                                                                                                                                                                                                                                                                                                                                                                                                                                                                                                                                                                                                                                                                                                                                                                                                                                                                                                                                                                                                                                                                                                                                                                                                                                                                                                                                                | 6PCS  | 10mm X 1mm   |
| Е | 0000                                                                                                                                                                                                                                                                                                                                                                                                                                                                                                                                                                                                                                                                                                                                                                                                                                                                                                                                                                                                                                                                                                                                                                                                                                                                                                                                                                                                                                                                                                                                                                                                                                                                                                                                                                                                                                                                                                                                                                                                                                                                                                                           | 1PC   | 80mm X 20mm  |
| F |                                                                                                                                                                                                                                                                                                                                                                                                                                                                                                                                                                                                                                                                                                                                                                                                                                                                                                                                                                                                                                                                                                                                                                                                                                                                                                                                                                                                                                                                                                                                                                                                                                                                                                                                                                                                                                                                                                                                                                                                                                                                                                                                | 1PC   | 4mm          |