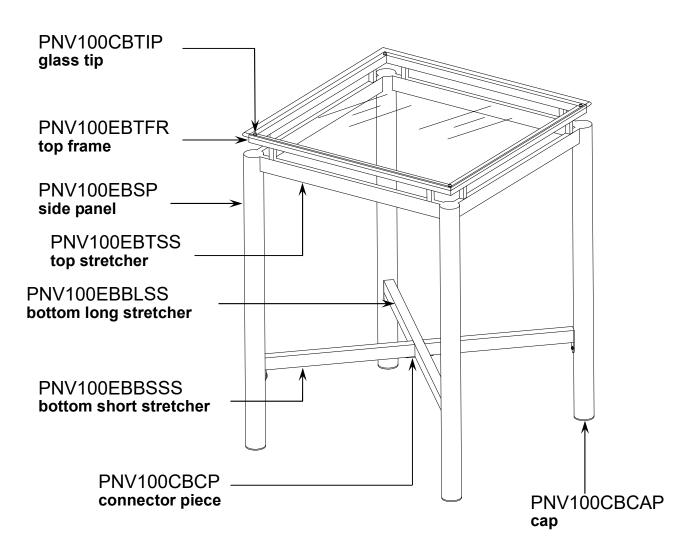

# Hardware Pack #: PNV100EBH

| А | ( Mariento                                                                                                                                                                                                                                                                                                                                                                                                                                                                                                                                                                                                                                                                                                                                                                                                                                                                                                                                                                                                                                                                                                                                                                                                                                                                                                                                                                                                                                                                                                                                                                                                                                                                                                                                                                                                                                                                                                                                                                                                                                                                                                                     | 11PCS | 1/4" X 1/2"  |
|---|--------------------------------------------------------------------------------------------------------------------------------------------------------------------------------------------------------------------------------------------------------------------------------------------------------------------------------------------------------------------------------------------------------------------------------------------------------------------------------------------------------------------------------------------------------------------------------------------------------------------------------------------------------------------------------------------------------------------------------------------------------------------------------------------------------------------------------------------------------------------------------------------------------------------------------------------------------------------------------------------------------------------------------------------------------------------------------------------------------------------------------------------------------------------------------------------------------------------------------------------------------------------------------------------------------------------------------------------------------------------------------------------------------------------------------------------------------------------------------------------------------------------------------------------------------------------------------------------------------------------------------------------------------------------------------------------------------------------------------------------------------------------------------------------------------------------------------------------------------------------------------------------------------------------------------------------------------------------------------------------------------------------------------------------------------------------------------------------------------------------------------|-------|--------------|
| В | C MATERIAL PROPERTY OF THE PRO | 8PCS  | 1/4" X 3"    |
| С |                                                                                                                                                                                                                                                                                                                                                                                                                                                                                                                                                                                                                                                                                                                                                                                                                                                                                                                                                                                                                                                                                                                                                                                                                                                                                                                                                                                                                                                                                                                                                                                                                                                                                                                                                                                                                                                                                                                                                                                                                                                                                                                                | 15PCS | 1/4" X 1.5mm |
| D |                                                                                                                                                                                                                                                                                                                                                                                                                                                                                                                                                                                                                                                                                                                                                                                                                                                                                                                                                                                                                                                                                                                                                                                                                                                                                                                                                                                                                                                                                                                                                                                                                                                                                                                                                                                                                                                                                                                                                                                                                                                                                                                                | 4PCS  | 10mm X 1mm   |
| E |                                                                                                                                                                                                                                                                                                                                                                                                                                                                                                                                                                                                                                                                                                                                                                                                                                                                                                                                                                                                                                                                                                                                                                                                                                                                                                                                                                                                                                                                                                                                                                                                                                                                                                                                                                                                                                                                                                                                                                                                                                                                                                                                | 1PC   | 80mm X 20mm  |
| F |                                                                                                                                                                                                                                                                                                                                                                                                                                                                                                                                                                                                                                                                                                                                                                                                                                                                                                                                                                                                                                                                                                                                                                                                                                                                                                                                                                                                                                                                                                                                                                                                                                                                                                                                                                                                                                                                                                                                                                                                                                                                                                                                | 1PC   | 4mm          |

# PARTS FOR NV100EB/ET Complete Hardware #: PNV100EBH

| PRODUCT DETAILS |                                |  |  |
|-----------------|--------------------------------|--|--|
| TOP             | 12mm TEMPERED CLEAR GLASS      |  |  |
| BASE            | IRON METAL                     |  |  |
| COLOR OF METAL  | CHROME                         |  |  |
| PRODUCT SIZE    | 24"X24"X24"                    |  |  |
| CARTON SIZE     | GLASS 27-1/2"x26-3/4"x2"       |  |  |
|                 | BASE 31.50"X25.13"X5"          |  |  |
| NET WEIGHT      | GLASS 24.00LBS / BASE 15.80LBS |  |  |
| GROSS WEIGHT    | GLASS 26.80LBS / BASE 19.80LBS |  |  |
| CU.FT.          | GLASS 0.85' / BASE 2.30'       |  |  |
|                 |                                |  |  |
|                 |                                |  |  |