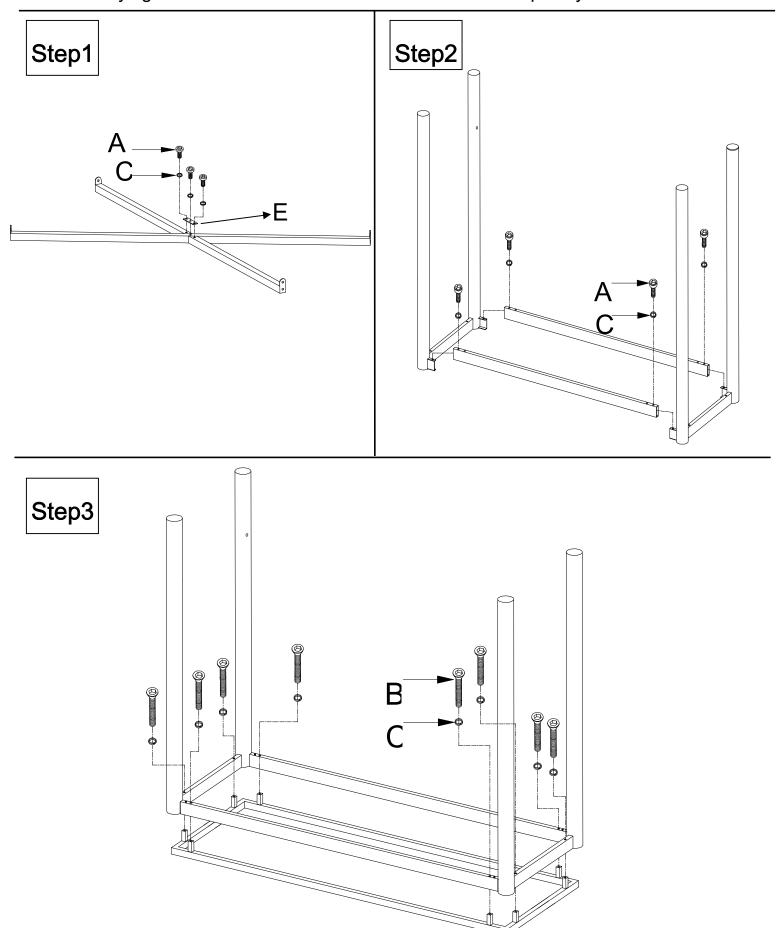

beauty.

To maintain the beauty of your marble:

- Protect surfaces from scratching, staining and etching by:
  - Keeping them free of debris or sharp objects.
  - Wiping up spills immediately
  - Avoiding contact with chemicals (particularly acid-based materials)
- Clean with PH neutral products or those especially formulated for use on stone.
- It is not recommended to use a water-based solvent for dark marble as it will remove the polish from the surface.

#### Caring for the Fabric on Upholstered Furniture:

- Frequent vacuuming of the entire upholstered area will prevent dust from settling into the fibers
- Professional cleaning is always recommended for all upholstered pieces.
- Do not use cleaning products containing brightening agents.



# NV100SB/ST

# **Assembly Instructions**



### NV100SB/ST

# **Assembly Instructions**

\*Do not fully tighten screws & bolts until the entire unit is completely assembled.

Step4



Step5



# Hardware Pack#: PNV100CBH

| Α | ( minimo