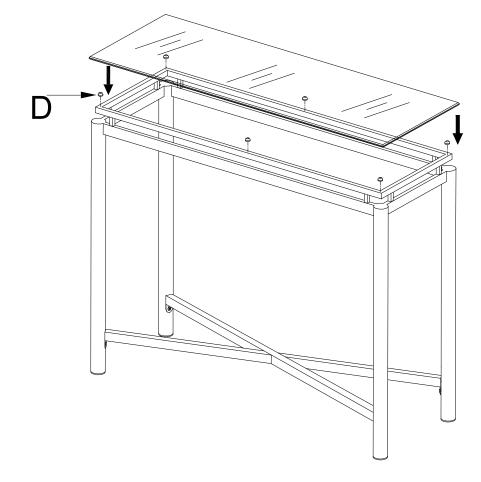

### NV100SB/ST

# **Assembly Instructions**

\*Do not fully tighten screws & bolts until the entire unit is completely assembled.

Step4

Step5