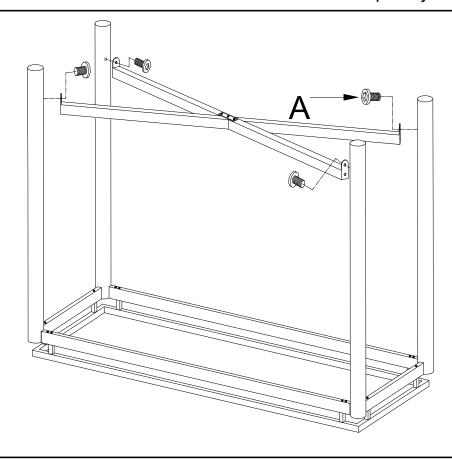

### NV100SB/ST

# **Assembly Instructions**

\*Do not fully tighten screws & bolts until the entire unit is completely assembled.

Step4

Step5