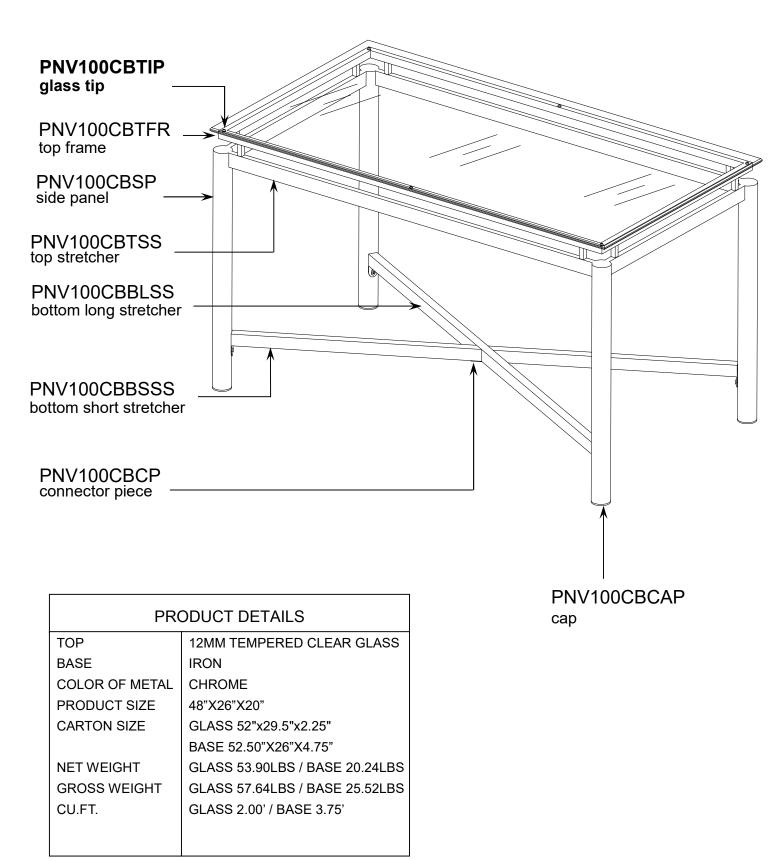

#### ITEM#: NV100CB/CT NOVA Cocktail Table Base / Glass Top 48"X26"X20"

Your furniture purchase is an investment. Here are a few tips to maximize the litetime of your furniture with a minimal amount of effort. Properly caring for your furniture can help ensure that it looks great year after year.