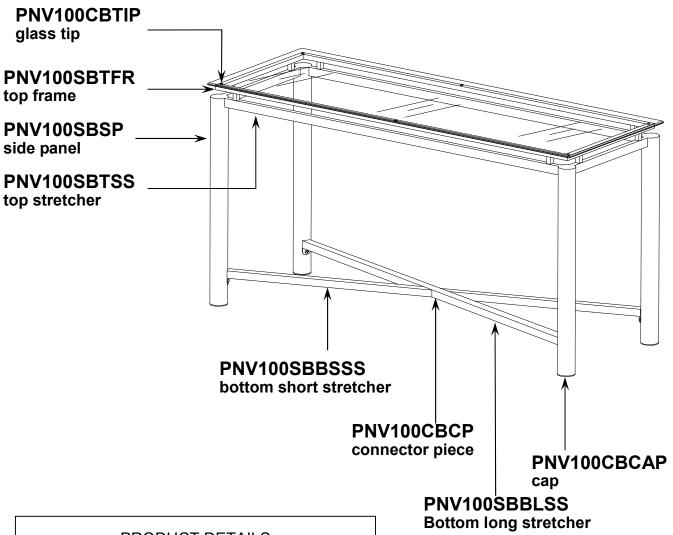

# PARTS FOR NV100SB/ST Complete Hardware #: PNV100CBH

| PRODUCT DETAILS |                                |  |  |
|-----------------|--------------------------------|--|--|
| TOP             | 12mm TEMPERED CLEAR GLASS      |  |  |
| BASE            | IRON METAL                     |  |  |
| COLOR OF METAL  | CHROME                         |  |  |
| PRODUCT SIZE    | 48"X18"X30"                    |  |  |
| CARTON SIZE     | GLASS 51.75"x21"x2"            |  |  |
|                 | BASE 48.75"X21"X5"             |  |  |
| NET WEIGHT      | GLASS 36.10LBS / BASE 20.70LBS |  |  |
| GROSS WEIGHT    | GLASS 38.70LBS / BASE 25.50LBS |  |  |
| CU.FT.          | GLASS 1.26' / BASE 3'          |  |  |
|                 |                                |  |  |
|                 |                                |  |  |