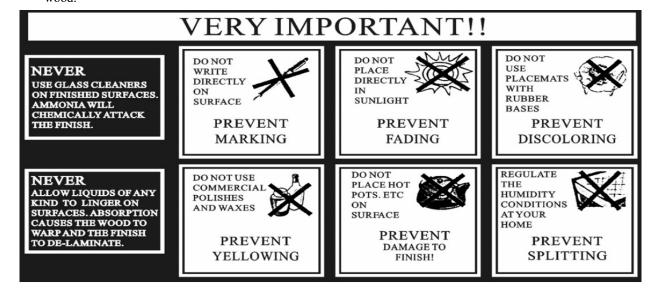

#### Wood Furniture Maintenance:

- Always dust, wipe, and clean with the grain of the wood.
- Dust with a soft cloth. Dust will scratch the furniture surface if not removed properly.
- If a polished surface becomes foggy, rub it with a cloth dipped in a solution of one tablespoon vinegar to one quart of water. Rub softly with the grain until the surface is completely dry.
- Soap and water are not advisable for wood surfaces. Water can penetrate the finish and raise the grain on wood, causing damage.
- Remember to change dusting cloths frequently as dirty cloths may scratch your furniture's surface.

#### The Enemies of Wood:

- Moisture is wood's worst enemy. Liquid spills should be gently wiped up immediately. Coasters should be used under all beverages.
- Do not allow rubber or vinyl materials to lie on the furniture. Chemicals in rubber may leave a stain. Put a strip of felt or leather under accessories that have rubber or vinyl.
- Heat creates a chemical change in the furniture's finish, which result in a white spot. Use protective pads under hot dishes, appliances, etc.
- Sunlight's ultraviolet rays can damage the finish of furniture. Do not place furniture directly against a heater or radiator and do not place in the path of hot streams of air from central heating. This will cause extreme localized drying of the wood.