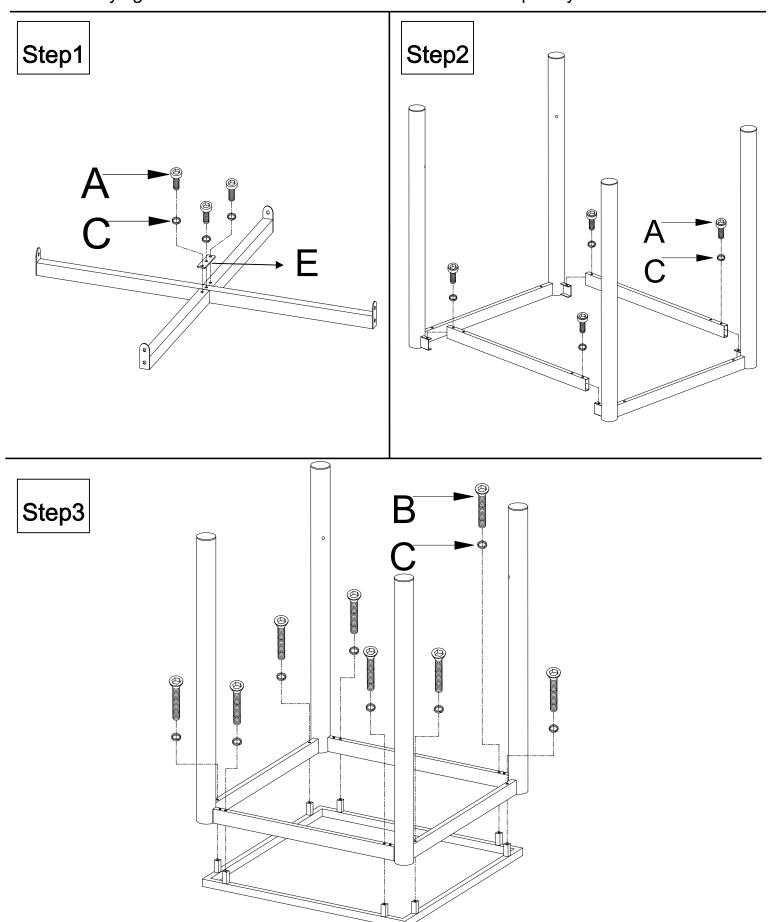

### Hardware Pack#: PNV100CBH

| А | ( Married                                                                                                                                                                                                                                                                                                                                                                                                                                                                                                                                                                                                                                                                                                                                                                                                                                                                                                                                                                                                                                                                                                                                                                                                                                                                                                                                                                                                                                                                                                                                                                                                                                                                                                                                                                                                                                                                                                                                                                                                                                                                                                                      | 11PCS | 1/4" X 1/2"  |
|---|--------------------------------------------------------------------------------------------------------------------------------------------------------------------------------------------------------------------------------------------------------------------------------------------------------------------------------------------------------------------------------------------------------------------------------------------------------------------------------------------------------------------------------------------------------------------------------------------------------------------------------------------------------------------------------------------------------------------------------------------------------------------------------------------------------------------------------------------------------------------------------------------------------------------------------------------------------------------------------------------------------------------------------------------------------------------------------------------------------------------------------------------------------------------------------------------------------------------------------------------------------------------------------------------------------------------------------------------------------------------------------------------------------------------------------------------------------------------------------------------------------------------------------------------------------------------------------------------------------------------------------------------------------------------------------------------------------------------------------------------------------------------------------------------------------------------------------------------------------------------------------------------------------------------------------------------------------------------------------------------------------------------------------------------------------------------------------------------------------------------------------|-------|--------------|
| В | Company of the second s | 8PCS  | 1/4" X 3"    |
| С |                                                                                                                                                                                                                                                                                                                                                                                                                                                                                                                                                                                                                                                                                                                                                                                                                                                                                                                                                                                                                                                                                                                                                                                                                                                                                                                                                                                                                                                                                                                                                                                                                                                                                                                                                                                                                                                                                                                                                                                                                                                                                                                                | 15PCS | 1/4" X 1.5mm |
| D |                                                                                                                                                                                                                                                                                                                                                                                                                                                                                                                                                                                                                                                                                                                                                                                                                                                                                                                                                                                                                                                                                                                                                                                                                                                                                                                                                                                                                                                                                                                                                                                                                                                                                                                                                                                                                                                                                                                                                                                                                                                                                                                                | 6PCS  | 10mm X 1mm   |
| Е | 0000                                                                                                                                                                                                                                                                                                                                                                                                                                                                                                                                                                                                                                                                                                                                                                                                                                                                                                                                                                                                                                                                                                                                                                                                                                                                                                                                                                                                                                                                                                                                                                                                                                                                                                                                                                                                                                                                                                                                                                                                                                                                                                                           | 1PC   | 80mm X 20mm  |
| F |                                                                                                                                                                                                                                                                                                                                                                                                                                                                                                                                                                                                                                                                                                                                                                                                                                                                                                                                                                                                                                                                                                                                                                                                                                                                                                                                                                                                                                                                                                                                                                                                                                                                                                                                                                                                                                                                                                                                                                                                                                                                                                                                | 1PC   | 4mm          |