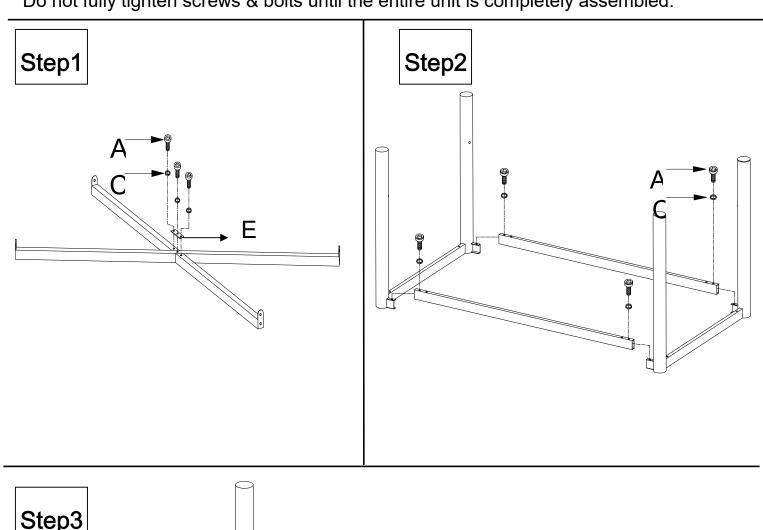

# **Assembly Instructions**

### Hardware Pack#: PNV100CBH

| А | ( Married                                                                                                                                                                                                                                                                                                                                                                                                                                                                                                                                                                                                                                                                                                                                                                                                                                                                                                                                                                                                                                                                                                                                                                                                                                                                                                                                                                                                                                                                                                                                                                                                                                                                                                                                                                                                                                                                                                                                                                                                                                                                                                                      | 11PCS | 1/4" X 1/2"  |
|---|--------------------------------------------------------------------------------------------------------------------------------------------------------------------------------------------------------------------------------------------------------------------------------------------------------------------------------------------------------------------------------------------------------------------------------------------------------------------------------------------------------------------------------------------------------------------------------------------------------------------------------------------------------------------------------------------------------------------------------------------------------------------------------------------------------------------------------------------------------------------------------------------------------------------------------------------------------------------------------------------------------------------------------------------------------------------------------------------------------------------------------------------------------------------------------------------------------------------------------------------------------------------------------------------------------------------------------------------------------------------------------------------------------------------------------------------------------------------------------------------------------------------------------------------------------------------------------------------------------------------------------------------------------------------------------------------------------------------------------------------------------------------------------------------------------------------------------------------------------------------------------------------------------------------------------------------------------------------------------------------------------------------------------------------------------------------------------------------------------------------------------|-------|--------------|
| В | Company of the second s | 8PCS  | 1/4" X 3"    |
| С |                                                                                                                                                                                                                                                                                                                                                                                                                                                                                                                                                                                                                                                                                                                                                                                                                                                                                                                                                                                                                                                                                                                                                                                                                                                                                                                                                                                                                                                                                                                                                                                                                                                                                                                                                                                                                                                                                                                                                                                                                                                                                                                                | 15PCS | 1/4" X 1.5mm |
| D |                                                                                                                                                                                                                                                                                                                                                                                                                                                                                                                                                                                                                                                                                                                                                                                                                                                                                                                                                                                                                                                                                                                                                                                                                                                                                                                                                                                                                                                                                                                                                                                                                                                                                                                                                                                                                                                                                                                                                                                                                                                                                                                                | 6PCS  | 10mm X 1mm   |
| Е | 0000                                                                                                                                                                                                                                                                                                                                                                                                                                                                                                                                                                                                                                                                                                                                                                                                                                                                                                                                                                                                                                                                                                                                                                                                                                                                                                                                                                                                                                                                                                                                                                                                                                                                                                                                                                                                                                                                                                                                                                                                                                                                                                                           | 1PC   | 80mm X 20mm  |
| F |                                                                                                                                                                                                                                                                                                                                                                                                                                                                                                                                                                                                                                                                                                                                                                                                                                                                                                                                                                                                                                                                                                                                                                                                                                                                                                                                                                                                                                                                                                                                                                                                                                                                                                                                                                                                                                                                                                                                                                                                                                                                                                                                | 1PC   | 4mm          |