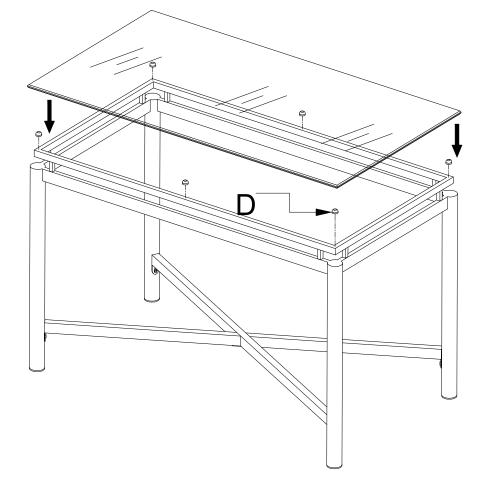

Protect surfaces from scratching, staining and etching by:
  - Keeping them free of debris or sharp objects.
  - Wiping up spills immediately
  - Avoiding contact with chemicals (particularly acid-based materials)
- Clean with PH neutral products or those especially formulated for use on stone.
- It is not recommended to use a water-based solvent for dark marble as it will remove the polish from the surface.

#### Caring for the Fabric on Upholstered Furniture:

- Frequent vacuuming of the entire upholstered area will prevent dust from settling into the fibers
- Professional cleaning is always recommended for all upholstered pieces.
- Do not use cleaning products containing brightening agents.



# NV100CB/CT

# **Assembly Instructions**





# NV100CB/CT

# **Assembly Instructions**







### Hardware Pack#: PNV100CBH

| А | ( Married