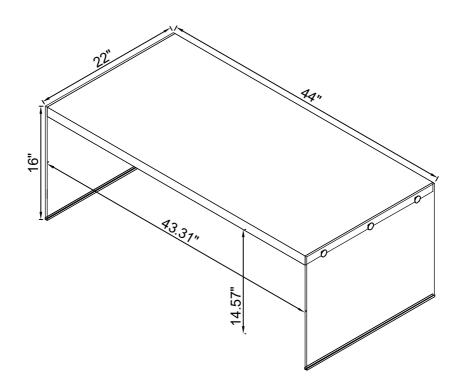

# ITEM:704148 ASSEMBLY INSTRUCTIONS

Product Size: 1118 X 559 X 406 H (MM)

Product Size : 44" X 22" X 16"

Note: Dimension tolerance ±5%