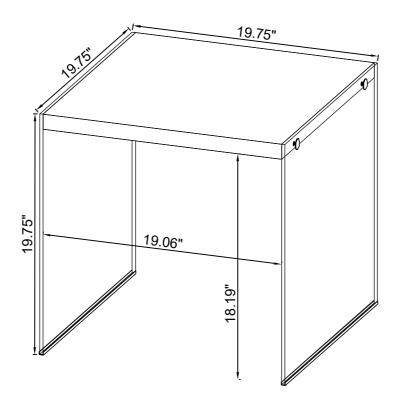

# ITEM:704147 ASSEMBLY INSTRUCTIONS

Product Size: 502 X 502 X 502 H (MM)

Product Size: 19.75" X 19.75" X 19.75"

Note: Dimension tolerance ±5%