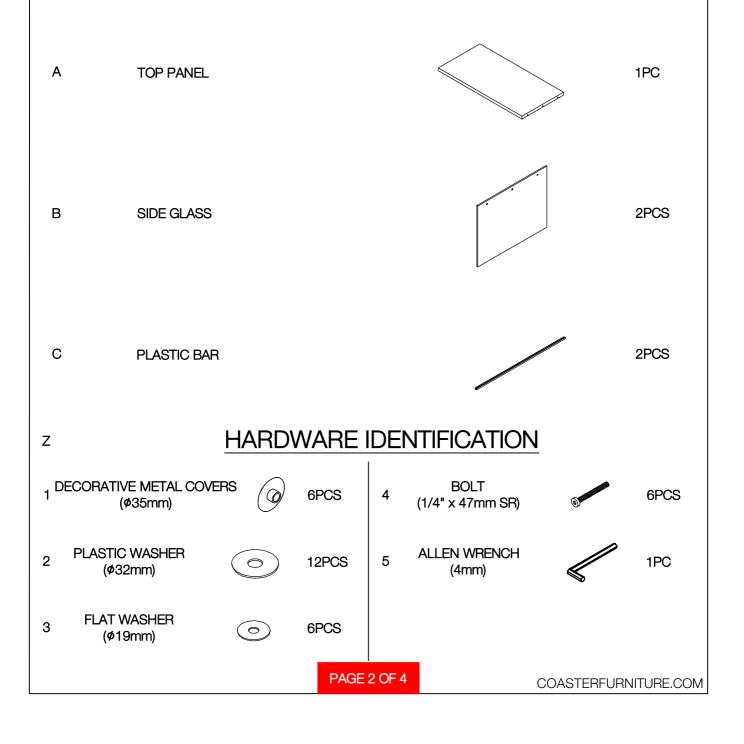

.75"



Note: Dimension tolerance ±5%



## ASSEMBLY INSTRUCTIONS COASTER FINE FURNITURE



Fine Furniture for every stage of life

### 704148 COFFEE TABLE

REVISION 0: 01/03/2025

PAGE 1 OF 4

COASTERFURNITURE.COM

# ITEM:704148 ASSEMBLY INSTRUCTIONS



### **ASSEMBLY TIPS:**

- 1. Remove hardware from box and sort by size.
- 2. Please check to see that all hardware and parts are present prior to start of assembly.
- 3. Please follow attached instructions in the same sequence as numbered to assure fast & easy assembly.



### **WARNING!**

- 1. Don't attempt to repair or modify parts that are broken or defective. Please contact the store immediately.
- 2. This product is for home use only and not intended for commercial establishments.

ASSEMBLY TIME 20 MINUTES

### PARTS IDENTIFICATION



# ITEM:704148 ASSEMBLY INSTRUCTIONS



STEP 1

Do not tighten until each step is completed or instructed.



### STEP 2 COMPLETE



PAGE 3 OF 4

COASTERFURNITURE.COM

# ITEM:704148 ASSEMBLY INSTRUCTIONS



Product Size: 1118 X 559 X 406 H (MM)

Product Size : 44" X 22" X 16"



Note: Dimension tolerance ±5%