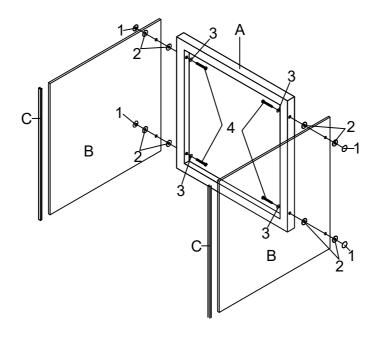

# ITEM:704147 ASSEMBLY INSTRUCTIONS

STEP 1

Do not tighten until each step is completed or instructed.