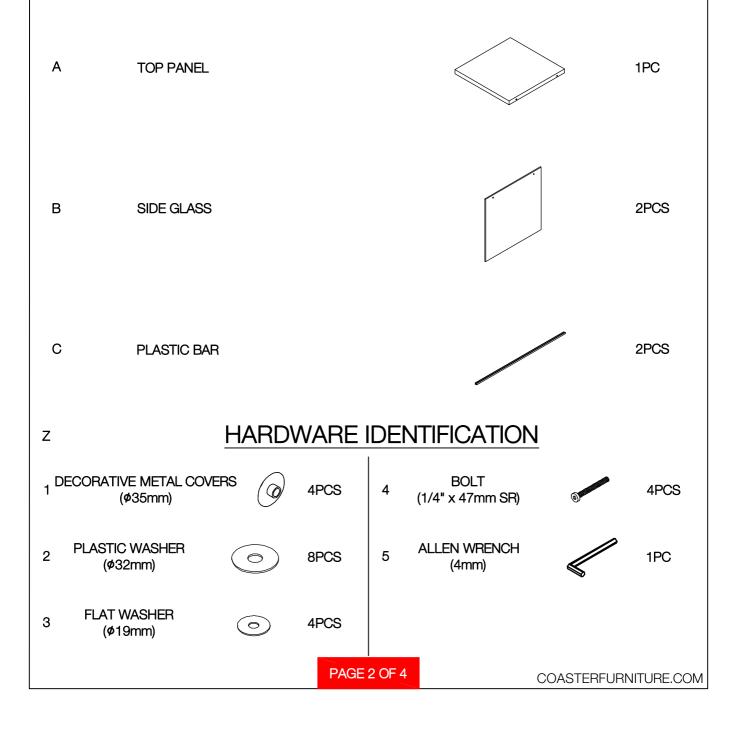

## ASSEMBLY INSTRUCTIONS COASTER FINE FURNITURE



Fine Furniture for every stage of life

704147 END TABLE

REVISION 0: 01/03/2025

PAGE 1 OF 4

COASTERFURNITURE.COM

## ITEM:704147 ASSEMBLY INSTRUCTIONS



### **ASSEMBLY TIPS:**

- 1. Remove hardware from box and sort by size.
- 2. Please check to see that all hardware and parts are present prior to start of assembly.
- 3. Please follow attached instructions in the same sequence as numbered to assure fast & easy assembly.



#### WARNING!

- 1. Don't attempt to repair or modify parts that are broken or defective. Please contact the store immediately.
- 2. This product is for home use only and not intended for commercial establishments.

ASSEMBLY TIME 20 MINUTES

### PARTS IDENTIFICATION



# ITEM:704147 ASSEMBLY INSTRUCTIONS



STEP 1

Do not tighten until each step is completed or instructed.



### STEP 2 COMPLETE



# ITEM:704147 ASSEMBLY INSTRUCTIONS



Product Size: 502 X 502 X 502 H (MM)

Product Size: 19.75" X 19.75" X 19.75"



Note: Dimension tolerance ±5%



## ASSEMBLY INSTRUCTIONS COASTER FINE FURNITURE



Fine Furniture for every stage of life

### 704148 COFFEE TABLE

REVISION 0: 01/03/2025

PAGE 1 OF 4

COASTERFURNITURE.COM

# ITEM:704148 ASSEMBLY INSTRUCTIONS



### **ASSEMBLY TIPS:**

- 1. Remove hardware from box and sort by size.
- 2. Please check to see that all hardware and parts are present prior to start of assembly.
- 3. Please follow attached instructions in the same sequence as numbered to assure fast & easy assembly.



### **WARNING!**

- 1. Don