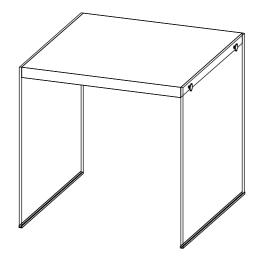

of life

704147 END TABLE

REVISION 0: 01/03/2025

PAGE 1 OF 4

COASTERFURNITURE.COM

## ITEM:704147 ASSEMBLY INSTRUCTIONS



### **ASSEMBLY TIPS:**

- 1. Remove hardware from box and sort by size.
- 2. Please check to see that all hardware and parts are present prior to start of assembly.
- 3. Please follow attached instructions in the same sequence as numbered to assure fast & easy assembly.



#### WARNING!

- 1. Don't attempt to repair or modify parts that are broken or defective. Please contact the store immediately.
- 2. This product is for home use only and not intended for commercial establishments.

ASSEMBLY TIME 20 MINUTES

### PARTS IDENTIFICATION



# ITEM:704147 ASSEMBLY INSTRUCTIONS



STEP 1

Do not tighten until each step is completed or instructed.



### STEP 2 COMPLETE



# ITEM:704147 ASSEMBLY INSTRUCTIONS



Product Size: 502 X 502 X 502 H (MM)

Product Size: 19.75" X 19.75" X 19.75"



Note: Dimension tolerance ±5%



## ASSEMBLY INSTRUCTIONS COASTER FINE FURNITURE



Fine Furniture for every stage of life

### 704148 COFFEE TABLE

REVISION 0: 01/03/2025

PAGE 1 OF 4

COASTERFURNITURE.COM

# ITEM:704148 ASSEMBLY INSTRUCTIONS



### **ASSEMBLY TIPS:**

- 1. Remove hardware from box and sort by size.
- 2. Please check to see that all hardware and parts are present prior to start of assembly.
- 3. Please follow attached instructions in the same sequence as numbered to assure fast & easy assembly.



### **WARNING!**

- 1. Don't attempt to repair or modify parts that are broken or defective. Please contact the store immediately.
- 2. This product is for ho