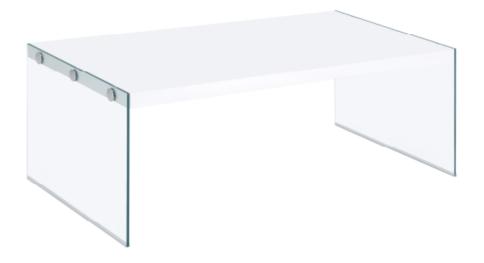

### 704148 COFFEE TABLE

REVISION 0: 01/03/2025

PAGE 1 OF 4

COASTERFURNITURE.COM

# ITEM:704148 ASSEMBLY INSTRUCTIONS

Product Size: 1118 X 559 X 406 H (MM)

Product Size : 44" X 22" X 16"

Note: Dimension tolerance ±5%