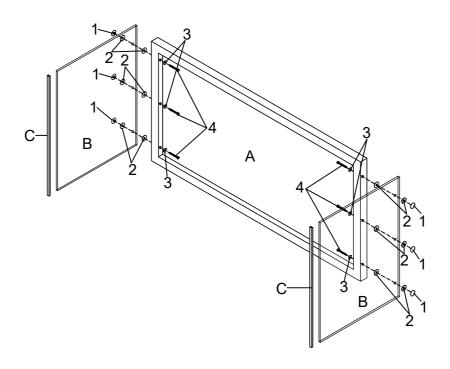

# ITEM:704147 ASSEMBLY INSTRUCTIONS

STEP 1

Do not tighten until each step is completed or instructed.

### STEP 2 COMPLETE