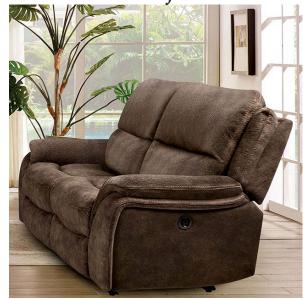

## **HENRICUS**

LOVESEAT | CM9911DB-LV

## **DETAILS:**

Prop up your feet and recline into relaxation after a long hard day of work, or spend some quality time watching a movie with your loved ones on these cushioned pieces. From the arms to the cushions to under the flaps in the back, they are fully upholstered in soft fabric in a neutral tone to help ensure a seamless fit to any home decor. Firm yet comfortable seating is brought to you by cushions made of high density foam, fiber-filled backs, and no sag suspension underneath. A standalone glider recliner offers the same exceptional experience for a sole user.

Transitional Dark Brown
Fabric, Solid Wood, Others Manual Recline Sofa and Loveseat
Pillow Top Arms Contrast Welt and Stitching
Stand-alone Glider Recliner No Sag Suspension w/ Sinuous Wire
Corner-blocked Kiln-dried Hardwood Frame Fully Upholstered EvenUnder Back Flaps