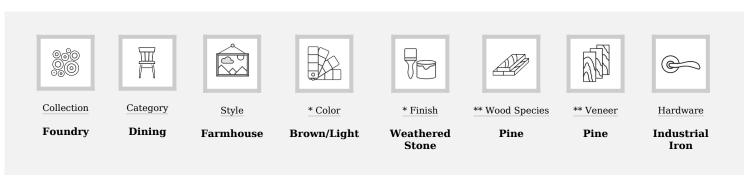

## + PRODUCT SPECS

\* Please note some color variations of our furniture finishes and fabrics are possible due to room lighting and personal computer resolution settings. Not all finish options may be available for certain products. Please use as a reference only.

\*\* For certain components, aspenhome uses certain construction materials when needed such as engineered wood to increase ease of use, safety, and value.

| Sku           | Desc              | Finish          | $\mathbf{W}$ " | Н" | D" |
|---------------|-------------------|-----------------|----------------|----|----|
| I349-9201-WST | Stool w/ Uph Seat | Weathered Stone | 17             | 30 | 20 |