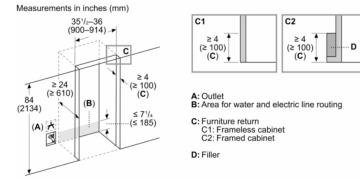

## Measurements in inches (mm) $35^{1/4}$ (894) $35^{3/4}$ (908) $83^{9/16}$ $-85^{1/2}$ (2123–2171) $-7^{1/4}$ (185) 4 (100)