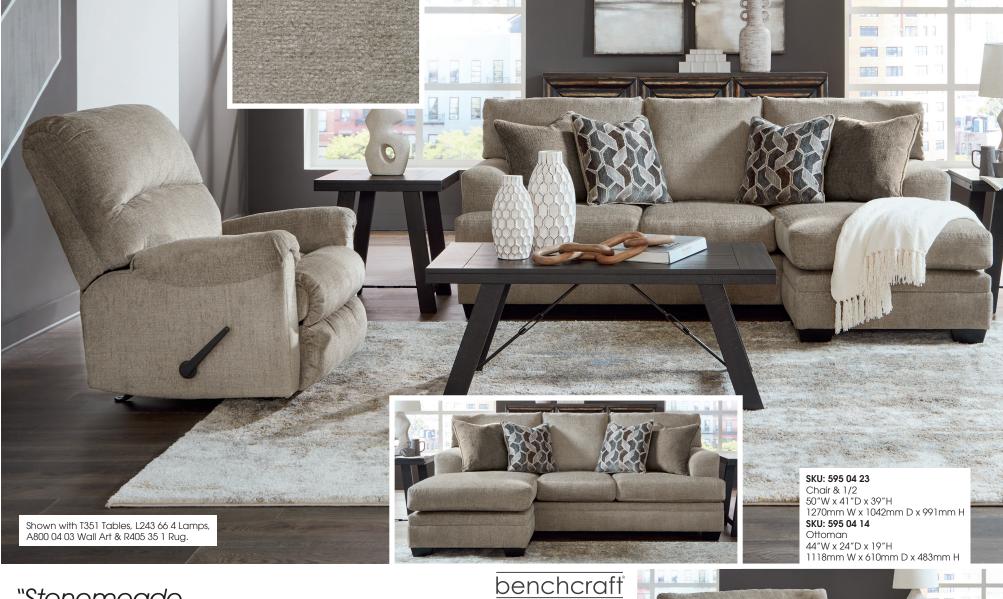

## "Stonemeade-Taupe" 595 04

## SKU: 595 04 18

Sofa Chaise 92"W x 62"D x 39"H 2337mm W x 1575mm D x 991mm H

## SKU: 595 04 25

Rocker Recliner 33"W x 39"D x 42"H 839mm W x 991mm D x 1067mm H

## Features:

• Frame constructions have been rigorously tested to simulate the home and transportation environments for improved durability

• Frame components are secured with combinations

of glue, blocks, interlocking panels and staples

- Seats and back spring rails are cut from mixed hardwood and engineered lumber
- All fabrics are pre-approved for wearability and durability against AHFA standards
- Cushions are constructed of low melt fiber wrapped over high quality foam
- The loose reversible seat cushions and attached back cushions
- Upholstered in a ultra soft crosshatch Chenille Polyester upholster fabric
- Features exposed Tri-Block accent feet with faux wood finish
- Sofa Chaise (-18) features a reversible cushion that can be placed on Left or Right arm facing to fit any room
- Platform foundation system resists sagging 3x better than spring system after 20,000 testing cycles by providing more even support
- Smooth platform foundation maintains tight, wrinkle-free look without dips or sags that can occur over time with sinuous spring foundations