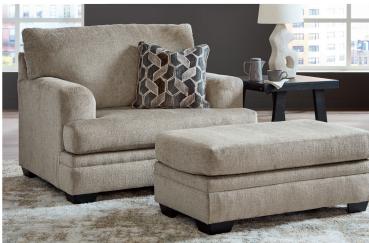

## "Stonemeade-Taupe" 595 04

## Features:

• Frame constructions have been rigorously tested to simulate the home and transportation environments for improved durability

• Frame components are secured with combinations

of glue, blocks, interlocking panels and staples

- Seats and back spring rails are cut from mixed hardwood and engineered lumber
- All fabrics are pre-approved for wearability and durability against AHFA standards
- Cushions are constructed of low melt fiber wrapped over high quality foam
- The loose reversible seat cushions and attached back cushions
- Upholstered in a ultra soft crosshatch Chenille Polyester upholster fabric
- Features exposed Tri-Block accent feet with faux wood finish
- Sofa Chaise (-18) features a reversible cushion that can be placed on Left or Right arm facing to fit any room
- Platform foundation system resists sagging 3x better than spring system after 20,000 testing cycles by providing more even support
- Smooth platform foundation maintains tight, wrinkle-free look without dips or sags that can occur over time with sinuous spring foundations