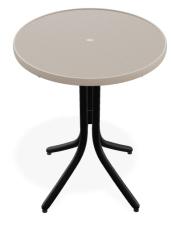

## VALUE HAMMERED MGP TOP TABLE 30" ROUND BALCONY HEIGHT TABLE W/ HOLE

## Table Top

| Item Number       | T988P6M              |
|-------------------|----------------------|
| Frame Type        | Marine Grade Polymer |
| Retail Warranty   | 3 years              |
| Contract Warranty | 3 years              |
| Packaged Weight   | 15.111 lbs           |
| Product Weight    | 11 lbs               |
| Carton Cube       | 2.5 ft3              |
| UPS-able          | Yes                  |
| Assembly Required | Yes                  |
| Pack Count        | 1                    |

## Table Base

| Item Number              | 3W28LEG               |
|--------------------------|-----------------------|
| Frame Type               | Not Applicable / None |
| <b>Retail Warranty</b>   | 15 years              |
| <b>Contract Warranty</b> | 3 years               |
| <b>Overall Height</b>    | 36.5 in               |
| Packaged Weight          | 15 lbs                |
| Product Weight           | 7 lbs                 |
| Carton Cube              | 2.9 ft3               |
| UPS-able                 | Yes                   |
| Assembly Required        | Yes                   |
| Pack Count               | 1                     |

Desert MGP w/ Hammered

Black PC