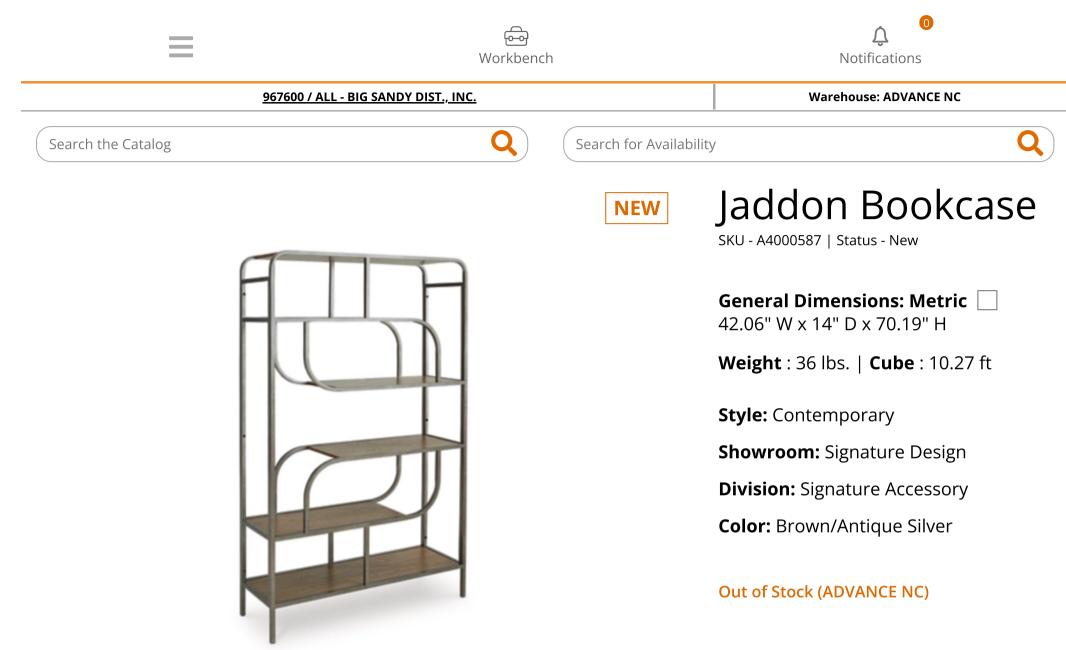

## **PRODUCT DESCRIPTION**

If you're a fan of contemporary design, you'll love this bookcase. The metal frame is sleek, sculptural and modern. Beautified with a brown finish, five gallery shelves stack up great form and function.

- Shelves made of hickory veneer and engineered wood
- Metal frame
- Frame with antiqued silvertone finish
- 5 fixed shelves with brown finish
- Assembly required

## DIMENSIONS

## □ General Dimensions: Metric

42.06" W x 14" D x 70.19" H

Inches

 Carton:
 Unit of
 EA

 : 42.06" W x 14" D x
 Inches
 : 72.5" W x 44.5" D x 5.5"
 Measure:

 70.19" H
 H
 Qty Per
 1

 Carton:
 Carton:
 Carton:

Weight : 36 lbs. | Cube : 10.27 ft

 Get To Know Us

 Customer Care
 Get Inspired

 Copyright © 2025 Ashley Furniture Industries, LLC

 Website Information

 Privacy. | Legal Notices and Terms of Use

Need Technical Support <u>Click here to Contact Us</u>