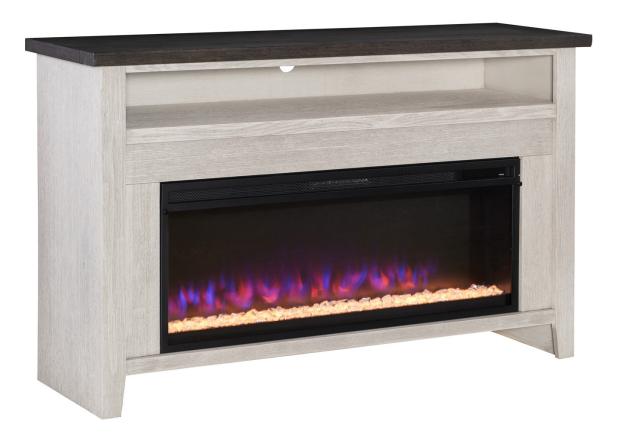

## **58" FIREPLACE CONSOLE**

Eastport Collection

## + FEATURES & BENEFITS

Designed, Assembled, & Finished with American Pride in Phoenix, Arizona, using Domestic and Imported Materials.

**Dado construction:** The products frame is built using dado construction techniques that increase the durability and longevity of the product.

**Electric Fireplace**: Heater provides supplemental zone heating for small and large rooms. Tempered glass front display includes a traditional log set and ember bed. Eco-friendly, energy efficient fireplace does not emit any emissions or other hazardous byproducts. Remote control (batteries included) to provide added convenience. Flame effect can be operated with or without heat, providing the ambiance of a gentle rolling fire all year long. 4,600 BTU heater provides supplemental zone heating for up to 400 square feet.