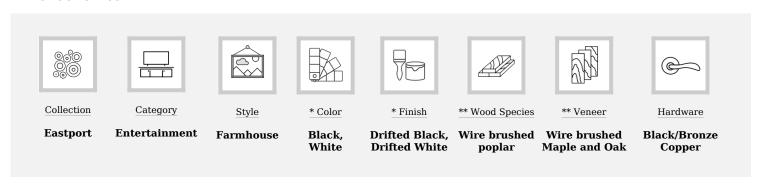

## **58" FIREPLACE CONSOLE**

Eastport Collection





## + \* FINISHES



## + PRODUCT SPECS



\* Please note some color variations of our furniture finishes and fabrics are possible due to room lighting and personal computer resolution settings. Not all finish options may be available for certain products. Please use as a reference only.

 $1 \ \text{of} \ 2 \\ \\ 08/19/2024 \quad | \quad \text{aspenhome.net}$ 

<sup>\*\*</sup> For certain components, aspenhome uses certain construction materials when needed such as engineered wood to increase ease of use, safety, and value.

|             |                       |               | Product Dims (in) |    |    | Carton Dims (in) |    |    |       |     |
|-------------|-----------------------|---------------|-------------------|----|----|------------------|----|----|-------|-----|
| Sku         | Desc                  | Finish