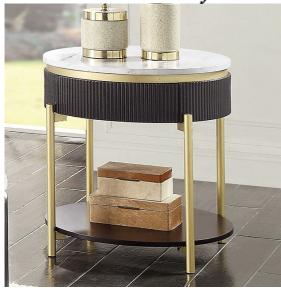

## DETAILS:

Posh and chic, these rounded tables are reminiscent of the bygone era of Hollywood stars. Infused with Art Deco inspiration, each piece features matte gold frames that hold up the top and bottom shelves. The top is made of faux marble in a glorious white shade with subtle variations in color. The sides add texture to an otherwise sterile piece--reeded panels curve around the corners and conceal a storage drawer for a slick, contemporary look.

Glam Metal, Others Gold Steel Legs & Frame Concealed Drawer Open Bottom Shelf on End Table Dark Walnut White Faux Marble Top Curved Reeded Side Panels Ball Bearing Glides

PRINT

CLOSE