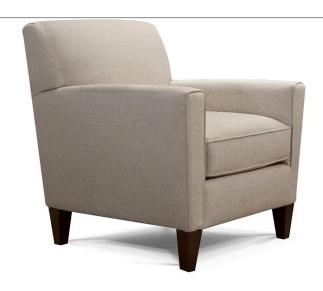

### V624R CHAIR

### **Alexvale**

www.alexvale.com

SKU: V624R

Availability:

Type: Chairs, Arm Chairs

Category: Living Room Width: 33" (83.8 cm)

Depth: 35" (88.9 cm)

Height: 36" (91.4 cm)

Seat Width: 22" (55.9 cm)

Seat Depth: 22" (55.9 cm)

Seat Height: 20" (50.8 cm)

Motion Type: Stationary

Finish: Dark Brown

Brand: Alexvale

Construction: Back: Sinuous wire, attached, block foam

with poly fiber wrap. Seat: Sinuous wire,

block foam with poly fiber wrap,

ventilated, reversible. Legs: 2.75"x6" wood taper, screw-in. Optional

Upgrades: Frame Coil, Coil Cushion.

Warranty: Warranty Information