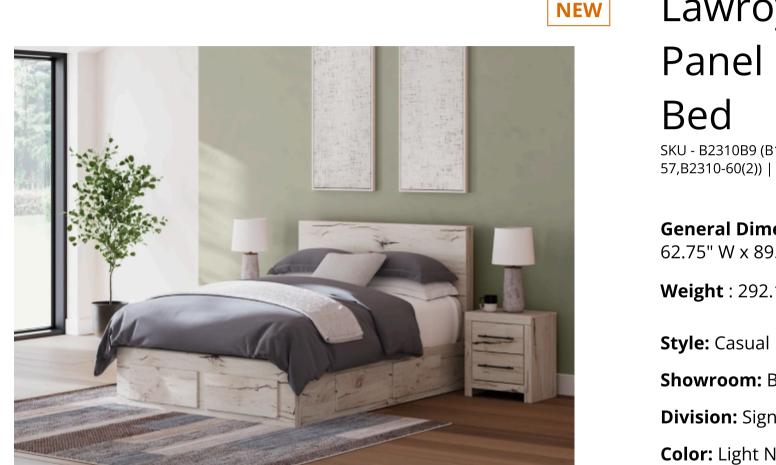

# Lawroy Queen Panel Storage

SKU - B2310B9 (B100-13,B2310-54S,B2310-57,B2310-60(2)) | Status - New

General Dimensions: Metric 62.75" W x 89.5" D x 48.5" H

Weight : 292.13 lbs. | Cube : 64.01 ft

Showroom: Benchcraft

## **PRODUCT DESCRIPTION**

A fresh take on country living, this queen panel storage bed strikes the perfect balance between farmhouse and contemporary. Its rustic white finish and replicated reclaimed oak grain merge effortlessly with the hearty, clean-lined look we love today. Six storage drawers help you keep clothes organized and put clutter in its place. You'll love how this bed's simple design transforms your bedroom into a harmonious haven.

- Includes panel headboard, storage footboard, 2 under bed storage units and roll slats
- Made with engineered wood (MDF/particleboard/plywood) and decorative laminate for

#### the right balance of affordability and durability

- Rustic white finish over replicated reclaimed oak grain with authentic touch
- Decorative laminate replicates natural or man-made material surfaces with consistent color, pattern and texture
- 6 smooth-gliding storage drawers
- Drawer interiors are lined with a faux linen laminate for a clean, finished look
- Bed does not require additional foundation/box spring; accommodates most zero clearance adjustable bases with the addition of a bunkie board
- Mattress available, sold separately
- Minor assembly required