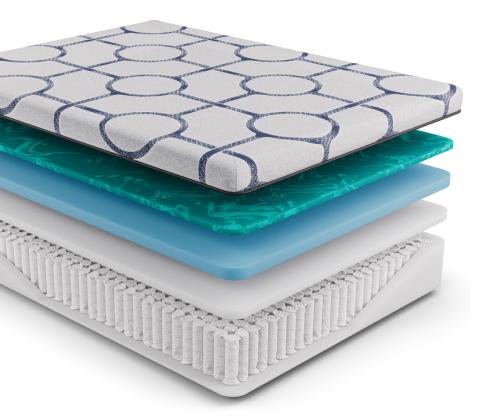

## Performance Heat & Wicking Fabric: Sleeps Cool

Helps regulate temperature while you sleep by moving heat and moisture away from the skin surface.

### **Responsive Gel Memory Foam**

Adapts to your body contours providing comfort & support for proper spinal alignment and pressure relief while allowing heat to move away from the body to keep you cool and comfortable.

## **CertiPUR-US High Density Comfort Layer**

Gives your body the support it needs for proper spinal alignment and is made with open cell technology for lasting comfort that sleeps cool

#### 7-Series Foam Encased Pocketed Coil

Independent coils adjust to your body's unique shape for personalized pressure relief and reduced motion transfer.

|                   | TWIN | TWIN XL | FULL | QUEEN | KING | CA KING |
|-------------------|------|---------|------|-------|------|---------|
| MATTRESS<br>PRICE |      |         |      |       |      |         |
| SET PRICE         |      |         |      |       |      |         |