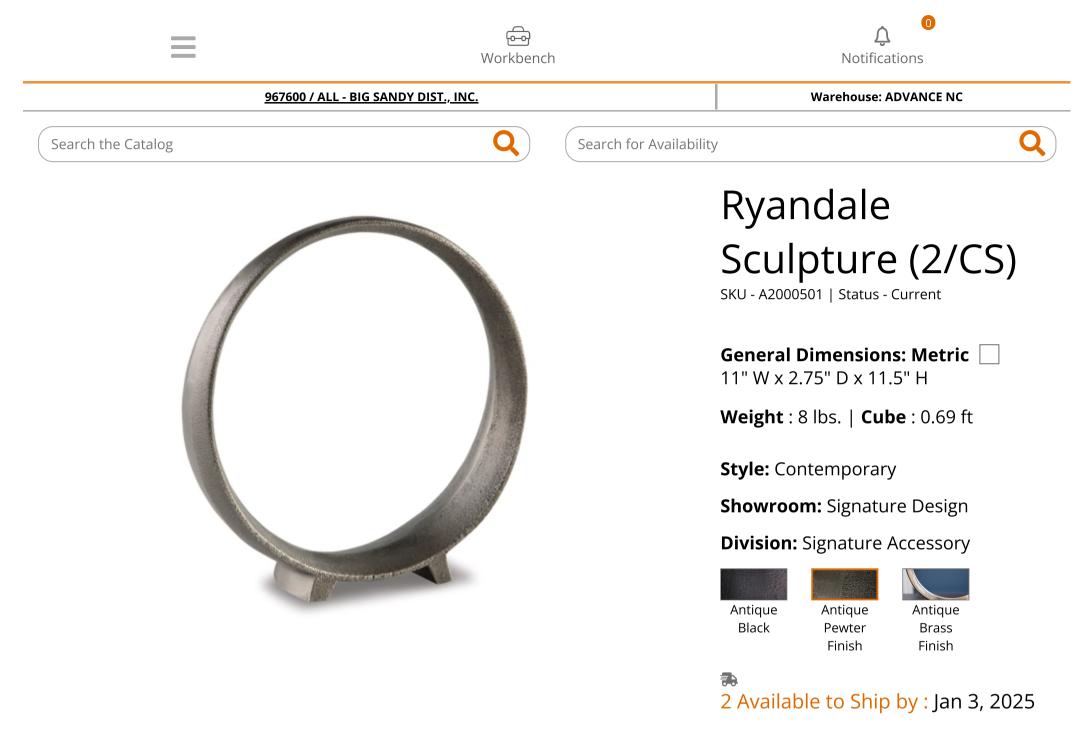

## **PRODUCT DESCRIPTION**

A modern take on classic geometric design, this sculpture rounds out your decor in sleek style. The antiqued pewter-tone finish has a chic appeal that remains versatile, suiting spaces from contemporary to casual.

- Set of 2
- Made with cast aluminum
- Antiqued pewter-tone finish
- Round sculpture

## General Dimensions: Metric

11" W x 2.75" D x 11.5" H

| Inches | : 11" W x 2.75" D x 11.5"<br>H | Carton:<br>Inches   | : 8" W x 12.13" D x 12.38"      | Unit of<br>Measure: | CS |
|--------|--------------------------------|---------------------|---------------------------------|---------------------|----|
|        |                                | Express<br>Shipped: | Η                               | Qty Per<br>Carton:  | 2  |
|        |                                | Inches              | : 8" W x 12.13" D x 12.38"<br>H |                     |    |
|        |                                | Weight              | : 8 lbs.                        |                     |    |
|        |                                | Cubes               | : 0.69 ft                       |                     |    |
|        |                                | UPC                 | : 024052808551                  |                     |    |